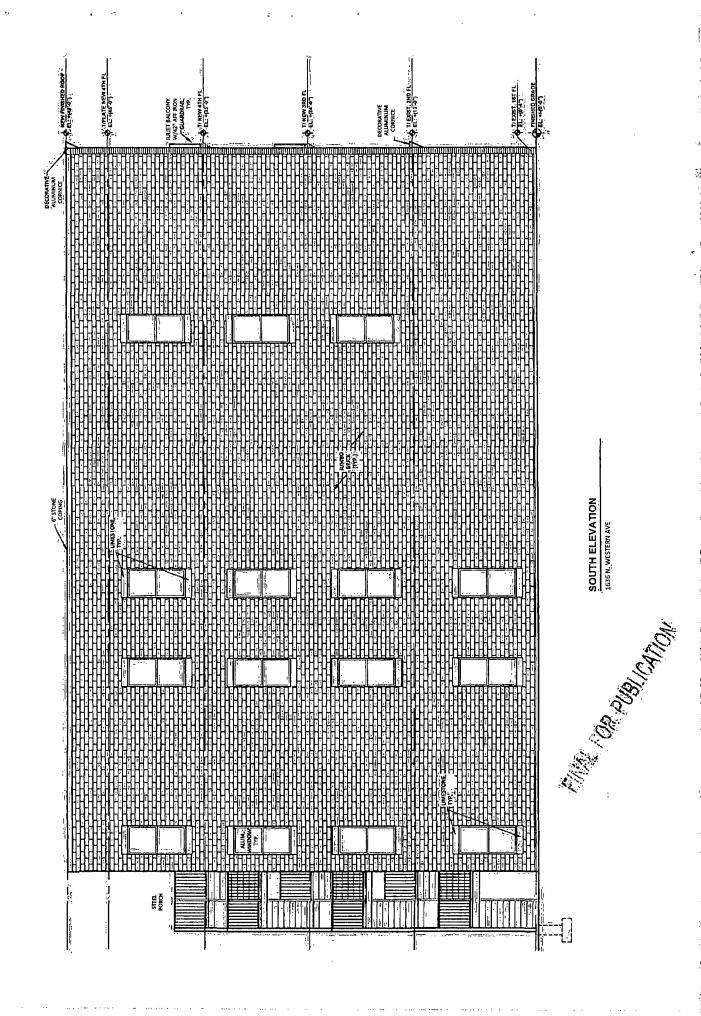

#### 1636 North Western Avenue TYPE I.

Narrative: The subject property contains approximately 2,593 square feet and is improved with a two-story residential building. The Applicant proposes to demolish the existing improvements and construct a four-story building (49.0 Feet tall) containing 3 residential dwelling units, approximately 1,262 sq. ft. of retail space, 3 parking spaces and no loading berth.

Lot Area:

2,593 square feet

FAR:

2.43

FLOOR AREA:

6,308 sq. ft.

Residential Dwelling Units: 3

MLA:

864.33

Height:

45

feet

Setbacks:

West (rear) Property Line:

31 feet 7 inches

Western Avenue Property Line:

Zero

South Property Line:

3 feet

North Property Line:

Zero

Parking Spaces: 3 spaces

Loading Berth: None

LINELLIKOR PUBLICATION

1636 N. WESTERN AVE.

FINAL FOR PUBLICATION

Section of the section of the section of