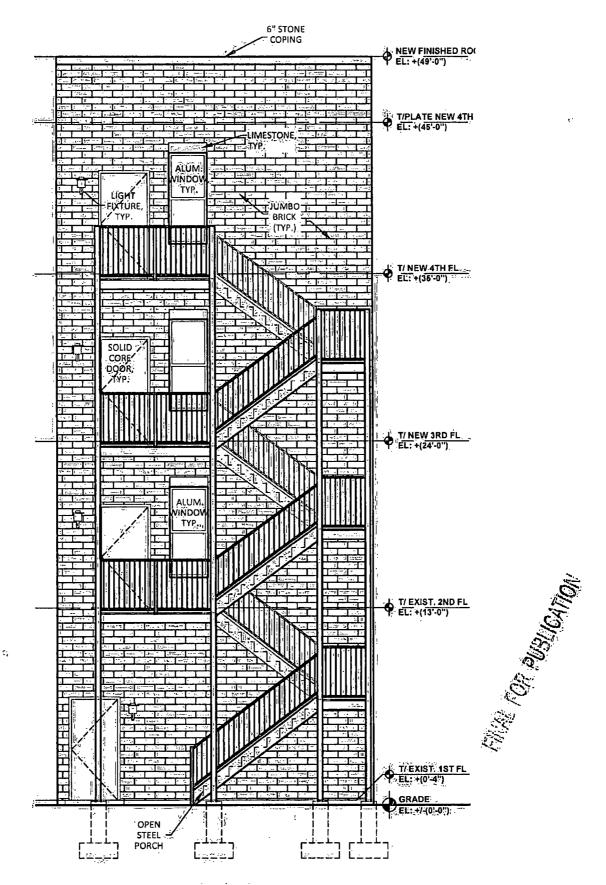

#### 1636 North Western Avenue TYPE I.

Narrative: The subject property contains approximately 2,593 square feet and is improved with a two-story residential building. The Applicant proposes to demolish the existing improvements and construct a four-story building (49.0 Feet tall) containing 3 residential dwelling units, approximately 1,262 sq. ft. of retail space, 3 parking spaces and no loading berth.

Lot Area:

2,593 square feet

FAR:

2.43

FLOOR AREA:

6,308 sq. ft.

Residential Dwelling Units: 3

MLA:

864.33

Height:

45

feet

Setbacks:

West (rear) Property Line:

31 feet 7 inches

Western Avenue Property Line:

Zero

South Property Line:

3 feet

North Property Line:

Zero

Parking Spaces: 3 spaces

Loading Berth: None

LINELLIKOR PUBLICATION