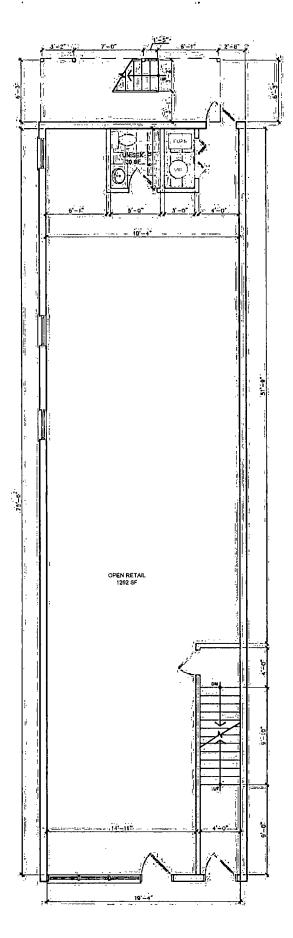

#### 1636 North Western Avenue TYPE I.

Narrative: The subject property contains approximately 2,593 square feet and is improved with a two-story residential building. The Applicant proposes to demolish the existing improvements and construct a four-story building (49.0 Feet tall) containing 3 residential dwelling units, approximately 1,262 sq. ft. of retail space, 3 parking spaces and no loading berth.

Lot Area:

2,593 square feet

FAR:

2.43

FLOOR AREA:

6,308 sq. ft.

Residential Dwelling Units: 3

MLA: