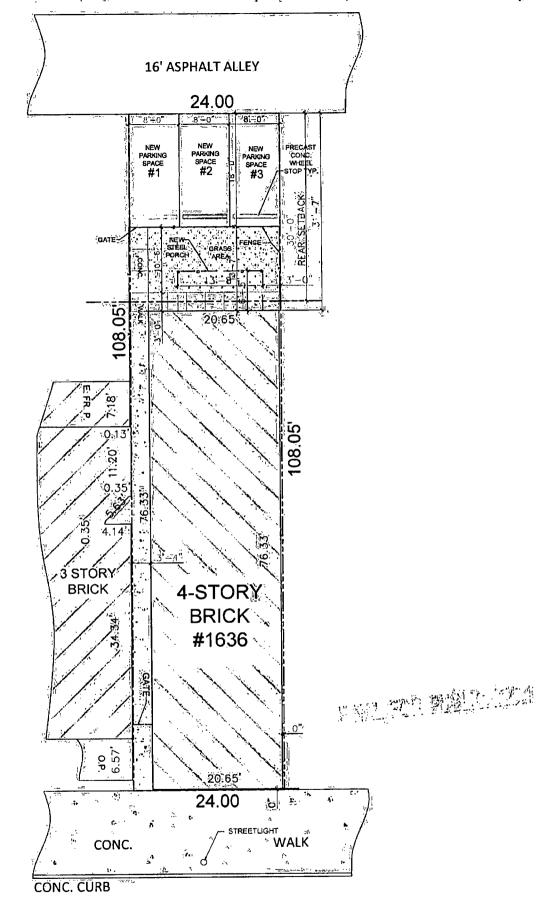

#### 1636 North Western Avenue TYPE I.

Narrative: The subject property contains approximately 2,593 square feet and is improved with a two-story residential building. The Applicant proposes to demolish the existing improvements and construct a four-story building (49.0 Feet tall) containing 3 residential dwelling units, approximately 1,262 sq. ft. of retail space, 3 parking spaces and no loading berth.

Lot Area:

2,593 square feet

FAR:

2.43

FLOOR AREA:

6,308 sq. ft.

Residential Dwelling Units: 3

MLA:

864.33

Height:

45

feet

Setbacks:

West (rear) Property Line:

31 feet 7 inches

Western Avenue Property Line:

Zero

South Property Line:

3 feet

North Property Line:

Zero

Parking Spaces: 3 spaces

Loading Berth: None

LINELLIKOR PUBLICATION

1636 N. WESTERN AVE.

FINAL FOR PUBLICATION

Section of the section of the section of