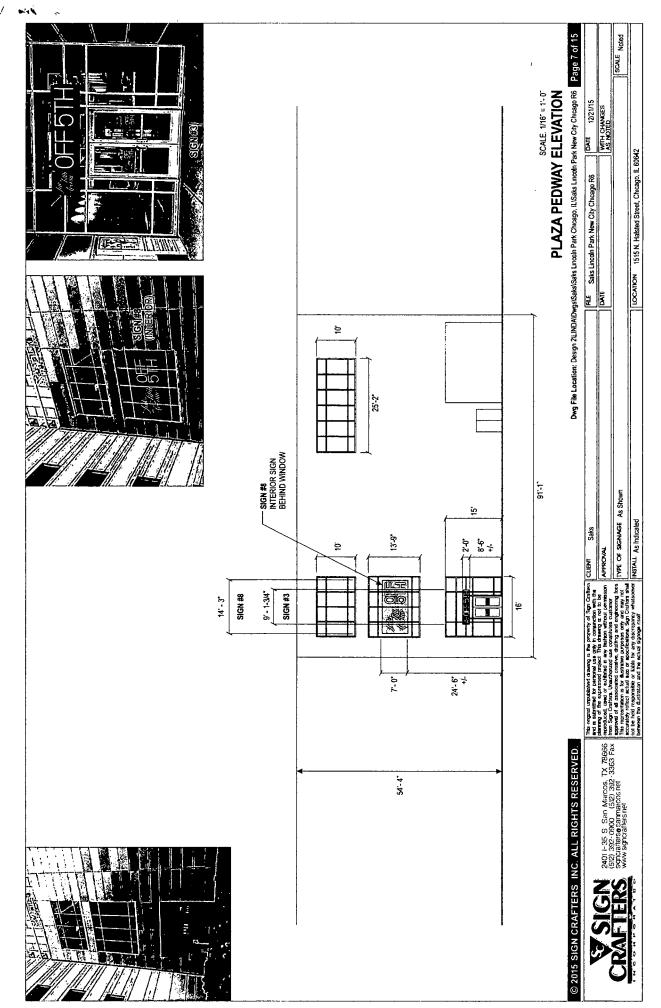

SAKS FIFTH AVENUE – OFF 5TH 1515 N. HALSTED STREET CHICAGO, IL 60642

Dimensions: length <u>14'-3"</u> height <u>7'</u>

Height above grade/roof to top of sign <u>32 feet</u>

Total Square Foot Area <u>100 square feet</u>

Elevation WEST

Permit #100629557

Such sign shall comply with all applicable provisions of TITLE 17 of the Chicago Zoning Ordinance and all other applicable provisions of the Municipal Code of the City of Chicago governing the construction and maintenance of outdoor signs, signboards and structures.

Alderman Burnett, Jr. Ward #27 

• 1

Ń

| CABLE                                                                                                             |                                                                                                                                                                                                                                                                                                                                                                                                                                                                                                                                                                                                                                                                                                                                                                                                                                                                                                                                                                                                                                                                                                                                                                                                                                                                                                                                                                                                                                                                                                                                                                                                                                                                                                                                                                                                                                                                                                                                                                                                                                                                                                                               | n n n                                                                                                                                                                                                                                                                                                                                                                                                                                                                                                                                                                                                                                                                                                                                                                                                                                                                                                                                                                                                                                                                                                                                                                                                                                                                                                                                                                                                                                                                                                                                                                                                                                                                                                                                                                                                                                                                                                                                                                                                                                                                                                                                                                                                                                                                                                                                                                                                                                                                                                                                                                                                                                                                                                                                                             | tED<br>1-0°<br># <b>#8</b><br>2008 13 0115                                                                                                                                                                           |                                                                                                                                           | S<br>SCALE Noted                                                                                                                                                                                                                                                                                                                                                 |                                                                                                                                       |
|-------------------------------------------------------------------------------------------------------------------|-------------------------------------------------------------------------------------------------------------------------------------------------------------------------------------------------------------------------------------------------------------------------------------------------------------------------------------------------------------------------------------------------------------------------------------------------------------------------------------------------------------------------------------------------------------------------------------------------------------------------------------------------------------------------------------------------------------------------------------------------------------------------------------------------------------------------------------------------------------------------------------------------------------------------------------------------------------------------------------------------------------------------------------------------------------------------------------------------------------------------------------------------------------------------------------------------------------------------------------------------------------------------------------------------------------------------------------------------------------------------------------------------------------------------------------------------------------------------------------------------------------------------------------------------------------------------------------------------------------------------------------------------------------------------------------------------------------------------------------------------------------------------------------------------------------------------------------------------------------------------------------------------------------------------------------------------------------------------------------------------------------------------------------------------------------------------------------------------------------------------------|-------------------------------------------------------------------------------------------------------------------------------------------------------------------------------------------------------------------------------------------------------------------------------------------------------------------------------------------------------------------------------------------------------------------------------------------------------------------------------------------------------------------------------------------------------------------------------------------------------------------------------------------------------------------------------------------------------------------------------------------------------------------------------------------------------------------------------------------------------------------------------------------------------------------------------------------------------------------------------------------------------------------------------------------------------------------------------------------------------------------------------------------------------------------------------------------------------------------------------------------------------------------------------------------------------------------------------------------------------------------------------------------------------------------------------------------------------------------------------------------------------------------------------------------------------------------------------------------------------------------------------------------------------------------------------------------------------------------------------------------------------------------------------------------------------------------------------------------------------------------------------------------------------------------------------------------------------------------------------------------------------------------------------------------------------------------------------------------------------------------------------------------------------------------------------------------------------------------------------------------------------------------------------------------------------------------------------------------------------------------------------------------------------------------------------------------------------------------------------------------------------------------------------------------------------------------------------------------------------------------------------------------------------------------------------------------------------------------------------------------------------------------|----------------------------------------------------------------------------------------------------------------------------------------------------------------------------------------------------------------------|-------------------------------------------------------------------------------------------------------------------------------------------|------------------------------------------------------------------------------------------------------------------------------------------------------------------------------------------------------------------------------------------------------------------------------------------------------------------------------------------------------------------|---------------------------------------------------------------------------------------------------------------------------------------|
| altickart cable                                                                                                   |                                                                                                                                                                                                                                                                                                                                                                                                                                                                                                                                                                                                                                                                                                                                                                                                                                                                                                                                                                                                                                                                                                                                                                                                                                                                                                                                                                                                                                                                                                                                                                                                                                                                                                                                                                                                                                                                                                                                                                                                                                                                                                                               | COPY<br>ROUT OUT AND BACK UP<br>W/WHITE LEXAN<br>ILLUMINATION<br>WHITE LEDS.<br>WHITE LEDS.<br>SERVICE ACCESS THRU<br>BACK OF CABINETS                                                                                                                                                                                                                                                                                                                                                                                                                                                                                                                                                                                                                                                                                                                                                                                                                                                                                                                                                                                                                                                                                                                                                                                                                                                                                                                                                                                                                                                                                                                                                                                                                                                                                                                                                                                                                                                                                                                                                                                                                                                                                                                                                                                                                                                                                                                                                                                                                                                                                                                                                                                                                            | (1) ONE SET REQUIRED<br>SCALE: 14" = 7-0"<br>WINDOW) SIGN #8                                                                                                                                                         | o R6 DATE 12/2                                                                                                                            | AS NOTED                                                                                                                                                                                                                                                                                                                                                         | ann II 60642                                                                                                                          |
| SIGN AREA: 99.8 SF<br>sign weight: 449 lbs<br>a " space<br>a " space<br>a " a" space                              | Province of the second | FACES AND RETURNS<br>FAB. 125 ALUMINUM PAINTED<br>BLACK. (5' DEEP RETURNS)<br>BLACK. (5' DEEP RETURNS)<br>ILL<br>BACKS<br>125 ALUM, BLACK.<br>125 ALUM, BLACK.<br>INSTALL<br>SUSPEND SIGNS FROM<br>AIRCRAFT CABLE.<br>SEE DETAIL @ LEFT.<br>SEE DETAIL @ LEFT.                                                                                                                                                                                                                                                                                                                                                                                                                                                                                                                                                                                                                                                                                                                                                                                                                                                                                                                                                                                                                                                                                                                                                                                                                                                                                                                                                                                                                                                                                                                                                                                                                                                                                                                                                                                                                                                                                                                                                                                                                                                                                                                                                                                                                                                                                                                                                                                                                                                                                                    | (1) ONE SET REQUIRED<br>SCALE: 14" = 7-0"<br>NON ILLUMINATED INTERIOR SIGN (BEHIND WINDOW) SIGN #8<br>Deve File Location: Design 2UNDD/Dws/SajaStais Lincold Park Chicago III:Staks Lincold Park New Cirk Chicago R6 | FILE Saks Lmodrin Park New City Chicago R6                                                                                                | DATE                                                                                                                                                                                                                                                                                                                                                             | [LOCATION 1515 N Helmed Street Churans II 60842                                                                                       |
|                                                                                                                   | © Ng                                                                                                                                                                                                                                                                                                                                                                                                                                                                                                                                                                                                                                                                                                                                                                                                                                                                                                                                                                                                                                                                                                                                                                                                                                                                                                                                                                                                                                                                                                                                                                                                                                                                                                                                                                                                                                                                                                                                                                                                                                                                                                                          | ELECTRICAL DATA<br>PER SET:<br>6 Power supplies<br>6 200<br>6 300<br>5 4 mps<br>368 waths<br>368 waths<br>362 waths<br>362 waths<br>362 waths<br>362 waths<br>362 waths<br>362 waths<br>362 waths<br>362 waths<br>362 waths<br>363 waths<br>364 |                                                                                                                                                                                                                      | Saks                                                                                                                                      | APPROVAL<br>TYPE OF SIGNAGE As Showin                                                                                                                                                                                                                                                                                                                            | e fondicatad                                                                                                                          |
| EYE-BOLT<br>.125 ALUM<br>125 ALUM<br>125 ALUM<br>125 ALUM<br>125 ALUM<br>SIGN FRAME<br>LEDS<br>LEDS               | SECTION @<br>TOP OF SIGN<br>NTS                                                                                                                                                                                                                                                                                                                                                                                                                                                                                                                                                                                                                                                                                                                                                                                                                                                                                                                                                                                                                                                                                                                                                                                                                                                                                                                                                                                                                                                                                                                                                                                                                                                                                                                                                                                                                                                                                                                                                                                                                                                                                               |                                                                                                                                                                                                                                                                                                                                                                                                                                                                                                                                                                                                                                                                                                                                                                                                                                                                                                                                                                                                                                                                                                                                                                                                                                                                                                                                                                                                                                                                                                                                                                                                                                                                                                                                                                                                                                                                                                                                                                                                                                                                                                                                                                                                                                                                                                                                                                                                                                                                                                                                                                                                                                                                                                                                                                   |                                                                                                                                                                                                                      | This organal unput statistical drawing is the proventy of Sign Califlers<br>and is submitted for bencond use only in contraction with the | planned of the averaged protein (This drawn) is not to be<br>reproduct used or exhibited in any fusion whort centrason<br>improved that intervised extended and protein<br>them Styr Carliter Unauthorized set constitutes cualomet<br>approved of all associated carbing and exponenting less<br>The recreations is the flattinative curvesses one and move out | accurately reflect actual size or specificatore Sign Crafter enal<br>not be held responsible or fable for any discrepancy whatspeerer |
| NO VISIBLE FASTENERS ON SIGN FACE<br>NOTE: FINISH ALL INTERIOR<br>ALUMINUM SURFACES WILIGHT<br>ENHANCEMENT PAINT. | EXISTING<br>BEAM                                                                                                                                                                                                                                                                                                                                                                                                                                                                                                                                                                                                                                                                                                                                                                                                                                                                                                                                                                                                                                                                                                                                                                                                                                                                                                                                                                                                                                                                                                                                                                                                                                                                                                                                                                                                                                                                                                                                                                                                                                                                                                              | EVE-BOLTS 14" AIRCRAFT<br>EVE-BOLTS 14" AIRCRAFT<br>AGLICS SIGN<br>WINDOW<br>GLASS 6" TO 18"<br>6" TO 18"<br>6" TO 18"<br>6" TO 18"<br>6" TO 18"<br>CENTER SIGN<br>BEHIND<br>WINDOW<br>OF ATTACHMENT                                                                                                                                                                                                                                                                                                                                                                                                                                                                                                                                                                                                                                                                                                                                                                                                                                                                                                                                                                                                                                                                                                                                                                                                                                                                                                                                                                                                                                                                                                                                                                                                                                                                                                                                                                                                                                                                                                                                                                                                                                                                                                                                                                                                                                                                                                                                                                                                                                                                                                                                                              | NIS<br>0 2015 SIGN CRAFTERS INC ALL RIGHTS RESERVED                                                                                                                                                                  |                                                                                                                                           | <b>CIGN</b> 2401 I-35 S San Marcos, TX 78666<br>(512) 392-0900 (512) 392-3363 Fax<br>signora <sup>1</sup> 953.635armarcos net                                                                                                                                                                                                                                    |                                                                                                                                       |