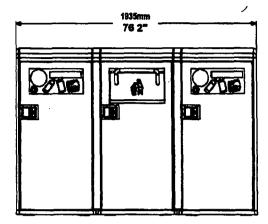

# **Station Dimensions**

Bigbelly & Smartbelly double station Approximately 445 lbs (202kg)

Bigbelly & Smartbelly triple station
Approximately 610 lbs (277kg)

| Overall<br>Dimensions         | Bigbelly®<br>High Capacity                                                                                                          | Smartbelly®<br>Standard Capacity                                                                                                                                                      | Smartbelly®<br>Companion<br>49 8" (1264mm)                                                                                                                                            |  |  |
|-------------------------------|-------------------------------------------------------------------------------------------------------------------------------------|---------------------------------------------------------------------------------------------------------------------------------------------------------------------------------------|---------------------------------------------------------------------------------------------------------------------------------------------------------------------------------------|--|--|
| Height                        | 49 8" (1264mm)                                                                                                                      | 49 8 (1264mm)                                                                                                                                                                         |                                                                                                                                                                                       |  |  |
| Width                         | 25" (635mm)                                                                                                                         | 25" (635mm)                                                                                                                                                                           | 25" (635mm)                                                                                                                                                                           |  |  |
| Depth                         | 26 8" (681mm)                                                                                                                       | 26 8" (681mm)                                                                                                                                                                         | 26 8" (681mm)                                                                                                                                                                         |  |  |
| Handle Height                 | 43 1" (1095mm)                                                                                                                      | •                                                                                                                                                                                     | -                                                                                                                                                                                     |  |  |
| Weight                        | 270 lb (122kg)                                                                                                                      | 175 lb (80kg)                                                                                                                                                                         | 164 lb (75kg)                                                                                                                                                                         |  |  |
| Shipping Weight               | 300 lb (136kg)                                                                                                                      | 205 lb (93kg)                                                                                                                                                                         | 205 lb <sub>√</sub> (93kg)                                                                                                                                                            |  |  |
| System Voltage                | 12V                                                                                                                                 | 12V                                                                                                                                                                                   | •                                                                                                                                                                                     |  |  |
| Insertion Opening (see below) | 6" x 17" (15 2cm x 43 2cm)                                                                                                          | Can be configured for multiple recycling or waste streams                                                                                                                             | Can be configured for multiple recycling or waste streams                                                                                                                             |  |  |
| Bin Volume                    | 33 gallons (125L) compacted,<br>150 gallons uncompacted                                                                             | 50 gallons (227L)                                                                                                                                                                     | 50 gallons (227L)                                                                                                                                                                     |  |  |
| Other                         |                                                                                                                                     | -                                                                                                                                                                                     |                                                                                                                                                                                       |  |  |
| Liner Bags                    | Custom Bigbelly Liner Bags (#BBS-CB4647) are available for purchase Contact WasteZero at 800 866 3954 or www WasteZero com/Bigbelly | Custom Smartbelly Liner Bags<br>(#BBS RB4255) are available for<br>purchase Contact WasteZero at<br>800 866 3954 or<br>www WasteZero com/Bigbelly<br>The clear bags are 55 H x 42 5 W | Custom Smartbelly Liner Bags<br>(#BBS-RB4255) are available for<br>purchase Contact WasteZero at<br>800 866 3954 or<br>www WasteZero com/Bigbelly<br>The clear bags are 55 H x 42 5 W |  |  |
|                               | The black bags are 47 H x 46 W (120cm x 117cm) and 2 5mil (64µ) thick                                                               | (140cm x 108cm) and 1 25mil (32µ) thick                                                                                                                                               | (140cm x 108cm) and 1 25mil (32µ) thick                                                                                                                                               |  |  |