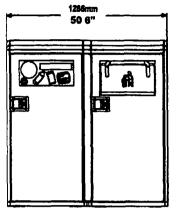

# **Station Dimensions**

Bigbelly & Smartbelly double station Approximately 445 lbs (202kg)

Bigbelly & Smartbelly triple station
Approximately 610 lbs (277kg)

| Overall<br>Dimensions         | Bigbelly®<br>High Capacity                                                                                                          | Smartbelly®<br>Standard Capacity                                                                                                                                                      | Smartbelly®<br>Companion<br>49 8" (1264mm)                                                                                                                                            |  |  |
|-------------------------------|-------------------------------------------------------------------------------------------------------------------------------------|---------------------------------------------------------------------------------------------------------------------------------------------------------------------------------------|---------------------------------------------------------------------------------------------------------------------------------------------------------------------------------------|--|--|
| Height                        | 49 8" (1264mm)                                                                                                                      | 49 8 (1264mm)                                                                                                                                                                         |                                                                                                                                                                                       |  |  |
| Width                         | 25" (635mm)                                                                                                                         | 25" (635mm)                                                                                                                                                                           | 25" (635mm)                                                                                                                                                                           |  |  |
| Depth                         | 26 8" (681mm)                                                                                                                       | 26 8" (681mm)                                                                                                                                                                         | 26 8" (681mm)                                                                                                                                                                         |  |  |
| Handle Height                 | 43 1" (1095mm)                                                                                                                      | •                                                                                                                                                                                     | -                                                                                                                                                                                     |  |  |
| Weight                        | 270 lb (122kg)                                                                                                                      | 175 lb (80kg)                                                                                                                                                                         | 164 lb (75kg)                                                                                                                                                                         |  |  |
| Shipping Weight               | 300 lb (136kg)                                                                                                                      | 205 lb (93kg)                                                                                                                                                                         | 205 lb <sub>√</sub> (93kg)                                                                                                                                                            |  |  |
| System Voltage                | 12V                                                                                                                                 | 12V                                                                                                                                                                                   | •                                                                                                                                                                                     |  |  |
| Insertion Opening (see below) | 6" x 17" (15 2cm x 43 2cm)                                                                                                          | Can be configured for multiple recycling or waste streams                                                                                                                             | Can be configured for multiple recycling or waste streams                                                                                                                             |  |  |
| Bin Volume                    | 33 gallons (125L) compacted,<br>150 gallons uncompacted                                                                             | 50 gallons (227L)                                                                                                                                                                     | 50 gallons (227L)                                                                                                                                                                     |  |  |
| Other                         |                                                                                                                                     | -                                                                                                                                                                                     |                                                                                                                                                                                       |  |  |
| Liner Bags                    | Custom Bigbelly Liner Bags (#BBS-CB4647) are available for purchase Contact WasteZero at 800 866 3954 or www WasteZero com/Bigbelly | Custom Smartbelly Liner Bags<br>(#BBS RB4255) are available for<br>purchase Contact WasteZero at<br>800 866 3954 or<br>www WasteZero com/Bigbelly<br>The clear bags are 55 H x 42 5 W | Custom Smartbelly Liner Bags<br>(#BBS-RB4255) are available for<br>purchase Contact WasteZero at<br>800 866 3954 or<br>www WasteZero com/Bigbelly<br>The clear bags are 55 H x 42 5 W |  |  |
|                               | The black bags are 47 H x 46 W (120cm x 117cm) and 2 5mil (64µ) thick                                                               | (140cm x 108cm) and 1 25mil (32µ) thick                                                                                                                                               | (140cm x 108cm) and 1 25mil (32µ) thick                                                                                                                                               |  |  |