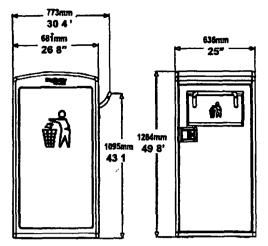

Said Trash container(s) at N. Clark Street measure(s):

One (1) at four point seven five (4.75) feet in length, and two point eight three (2.83) feet in width for a total of thirteen point four (13.44) square feet. Said trash container is approximately fifty (50) inches in height.

# **Station Dimensions**

Bigbelly & Smartbelly double station Approximately 445 lbs (202kg)

Bigbelly & Smartbelly triple station
Approximately 610 lbs (277kg)

| Overall<br>Dimensions         | Bigbelly®<br>High Capacity                                                                                                          | Smartbelly®<br>Standard Capacity                                                                                                                                                      | Smartbelly®<br>Companion<br>49 8" (1264mm)                                                                                                                                            |  |  |
|-------------------------------|-------------------------------------------------------------------------------------------------------------------------------------|---------------------------------------------------------------------------------------------------------------------------------------------------------------------------------------|---------------------------------------------------------------------------------------------------------------------------------------------------------------------------------------|--|--|
| Height                        | 49 8" (1264mm)                                                                                                                      | 49 8 (1264mm)                                                                                                                                                                         |                                                                                                                                                                                       |  |  |
| Width                         | 25" (635mm)                                                                                                                         | 25" (635mm)                                                                                                                                                                           | 25" (635mm)                                                                                                                                                                           |  |  |
| Depth                         | 26 8" (681mm)                                                                                                                       | 26 8" (681mm)                                                                                                                                                                         | 26 8" (681mm)                                                                                                                                                                         |  |  |
| Handle Height                 | 43 1" (1095mm)                                                                                                                      | •                                                                                                                                                                                     | -                                                                                                                                                                                     |  |  |
| Weight                        | 270 lb (122kg)                                                                                                                      | 175 lb (80kg)                                                                                                                                                                         | 164 lb (75kg)                                                                                                                                                                         |  |  |
| Shipping Weight               | 300 lb (136kg)                                                                                                                      | 205 lb (93kg)                                                                                                                                                                         | 205 lb <sub>√</sub> (93kg)                                                                                                                                                            |  |  |
| System Voltage                | 12V                                                                                                                                 | 12V                                                                                                                                                                                   | •                                                                                                                                                                                     |  |  |
| Insertion Opening (see below) | 6" x 17" (15 2cm x 43 2cm)                                                                                                          | Can be configured for multiple recycling or waste streams                                                                                                                             | Can be configured for multiple recycling or waste streams                                                                                                                             |  |  |
| Bin Volume                    | 33 gallons (125L) compacted,<br>150 gallons uncompacted                                                                             | 50 gallons (227L)                                                                                                                                                                     | 50 gallons (227L)                                                                                                                                                                     |  |  |
| Other                         |                                                                                                                                     | -                                                                                                                                                                                     |                                                                                                                                                                                       |  |  |
| Liner Bags                    | Custom Bigbelly Liner Bags (#BBS-CB4647) are available for purchase Contact WasteZero at 800 866 3954 or www WasteZero com/Bigbelly | Custom Smartbelly Liner Bags<br>(#BBS RB4255) are available for<br>purchase Contact WasteZero at<br>800 866 3954 or<br>www WasteZero com/Bigbelly<br>The clear bags are 55 H x 42 5 W | Custom Smartbelly Liner Bags<br>(#BBS-RB4255) are available for<br>purchase Contact WasteZero at<br>800 866 3954 or<br>www WasteZero com/Bigbelly<br>The clear bags are 55 H x 42 5 W |  |  |
|                               | The black bags are 47 H x 46 W (120cm x 117cm) and 2 5mil (64µ) thick                                                               | (140cm x 108cm) and 1 25mil (32µ) thick                                                                                                                                               | (140cm x 108cm) and 1 25mil (32µ) thick                                                                                                                                               |  |  |