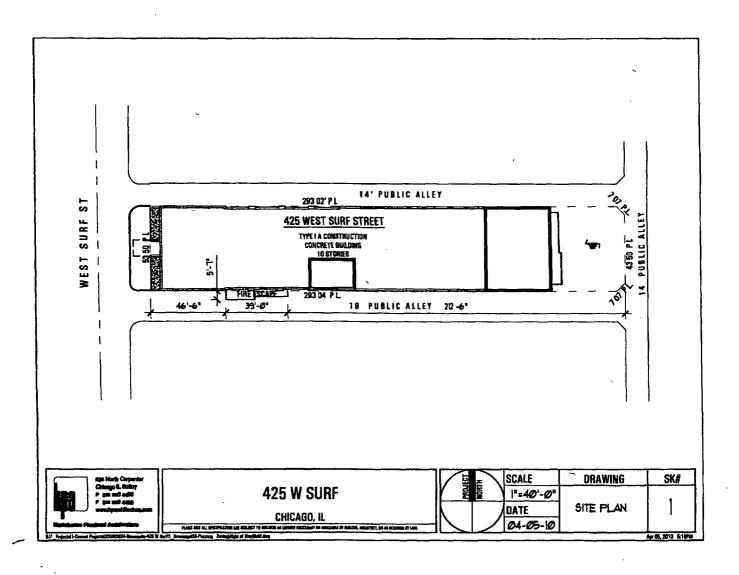

Be It Ordained by the City Council of the City of Chicago:

SECTION 1. Permission and authority are hereby given and granted to RESIDE ON SURF, upon the terms and subject to the conditions of this ordinance to maintain and use, as now constructed, one (1) Fire Escape(s) projecting over the public right-of-way adjacent to its premises known as 425 W. Surf St..

Said Fire Escape(s) at Public Alley measure(s):

One (1) at thirty-nine (39) feet in length, and five point five eight (5.58) feet in width for a total of two hundred seventeen point six two (217.62) square feet.

The location of said privilege shall be as shown on prints kept on file with the Department of Business Affairs and Consumer Protection and the Office of the City Clerk.

Said privilege shall be constructed in accordance with plans and specifications approved by the Department of Transportation (Division of Project Development).