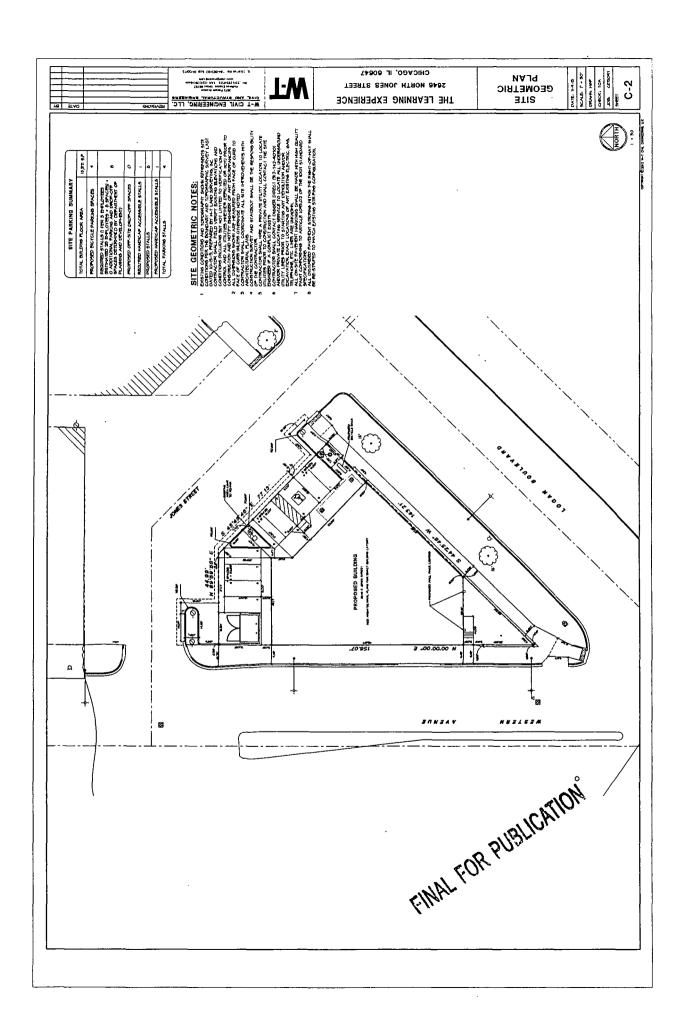

# SUBSTITUTE NARRATIVE AND PLANS 2611 North Western Ave/2646 North Jones Street – App. No. 18592-T1

#### 17-13-0303-C (1) Narrative Zoning Analysis

Proposed Zoning: C1-3

Lot Area: 9033.22 square feet

Proposed Land Use: Commercial (Day-care Center)

(a) The Project's floor area ratio: 1.2

(b) Total Building Area: 10,914 sq.ft.

(c) Commercial Space: 10,914 sq.ft.

- (d) The amount of off-street parking: 9 (proposed 23 employees; 9 parking spaces exceed 1 per 3 employees per Section 17-10-207-E)
- (e) Setbacks:

i. Front Setbacks: 0

ii. Rear Setbacks: 0 ft.

iii. Side Setbacks: 0

iv. Rear Yard Open Space: 0

(f) Building Height: 44'-4"

\*17-10-0207-A

\*17-13-0303-C(2) - Plans Attached.

EWAL FOR FURLICATION

|        |              |   | ž       | 3         | THE STATE OF THE S |      |            |
|--------|--------------|---|---------|-----------|--------------------------------------------------------------------------------------------------------------------------------------------------------------------------------------------------------------------------------------------------------------------------------------------------------------------------------------------------------------------------------------------------------------------------------------------------------------------------------------------------------------------------------------------------------------------------------------------------------------------------------------------------------------------------------------------------------------------------------------------------------------------------------------------------------------------------------------------------------------------------------------------------------------------------------------------------------------------------------------------------------------------------------------------------------------------------------------------------------------------------------------------------------------------------------------------------------------------------------------------------------------------------------------------------------------------------------------------------------------------------------------------------------------------------------------------------------------------------------------------------------------------------------------------------------------------------------------------------------------------------------------------------------------------------------------------------------------------------------------------------------------------------------------------------------------------------------------------------------------------------------------------------------------------------------------------------------------------------------------------------------------------------------------------------------------------------------------------------------------------------------|------|------------|
| 3r.ssi | Ci Caracilla | : | CISIASS | O'STANTON | SPACE P                                                                                                                                                                                                                                                                                                                                                                                                                                                                                                                                                                                                                                                                                                                                                                                                                                                                                                                                                                                                                                                                                                                                                                                                                                                                                                                                                                                                                                                                                                                                                                                                                                                                                                                                                                                                                                                                                                                                                                                                                                                                                                                        | -3.2 | - 14,14,15 |
|        | ě            |   |         | 211.25    | ds control of the con | SA   | ڑ_         |