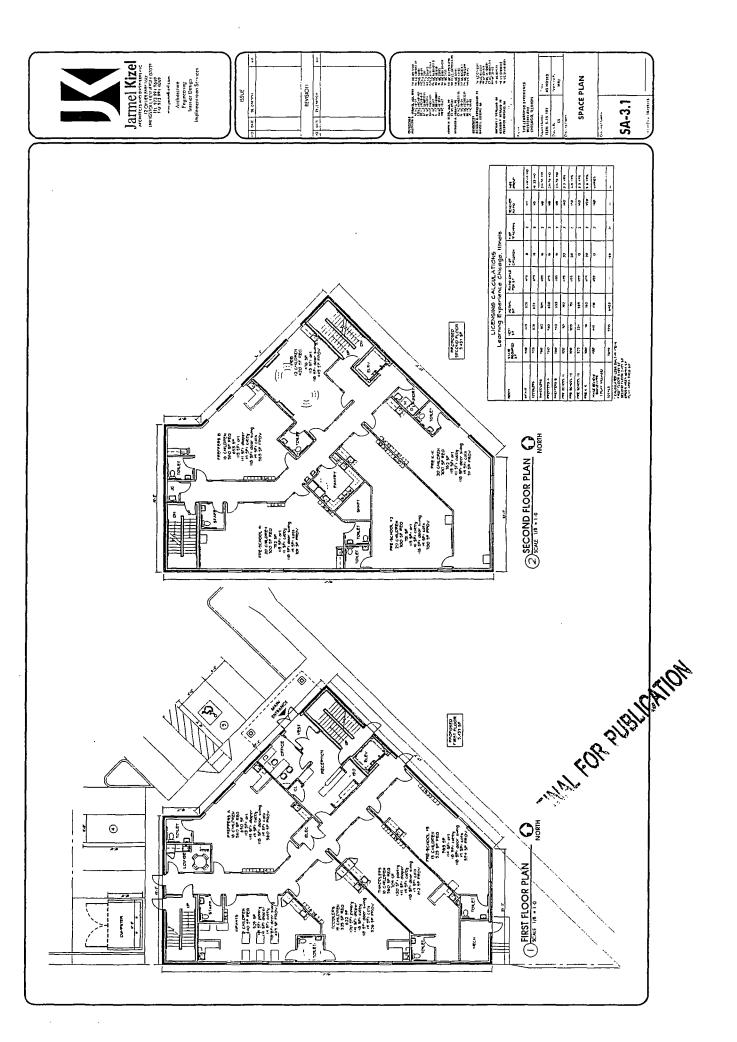

ii. Rear Setbacks: 0 ft.

iii. Side Setbacks: 0

iv. Rear Yard Open Space: 0

(f) Building Height: 44'-4"

\*17-10-0207-A

\*17-13-0303-C(2) - Plans Attached.

EWAL FOR FURLICATION

|        |              |   | ž       | 3         | THE STATE OF THE S |      |            |
|--------|--------------|---|---------|-----------|--------------------------------------------------------------------------------------------------------------------------------------------------------------------------------------------------------------------------------------------------------------------------------------------------------------------------------------------------------------------------------------------------------------------------------------------------------------------------------------------------------------------------------------------------------------------------------------------------------------------------------------------------------------------------------------------------------------------------------------------------------------------------------------------------------------------------------------------------------------------------------------------------------------------------------------------------------------------------------------------------------------------------------------------------------------------------------------------------------------------------------------------------------------------------------------------------------------------------------------------------------------------------------------------------------------------------------------------------------------------------------------------------------------------------------------------------------------------------------------------------------------------------------------------------------------------------------------------------------------------------------------------------------------------------------------------------------------------------------------------------------------------------------------------------------------------------------------------------------------------------------------------------------------------------------------------------------------------------------------------------------------------------------------------------------------------------------------------------------------------------------|------|------------|
| 3r.ssi | Ci Caracilla | : | CISIASS | O'STANTON | SPACE P                                                                                                                                                                                                                                                                                                                                                                                                                                                                                                                                                                                                                                                                                                                                                                                                                                                                                                                                                                                                                                                                                                                                                                                                                                                                                                                                                                                                                                                                                                                                                                                                                                                                                                                                                                                                                                                                                                                                                                                                                                                                                                                        | -3.2 | - 14,14,15 |
|        | ě            |   |         | 211.25    | ds control of the con | SA   | ڑ_         |

|                                                          | ۆ                                                                                                                                                                                                                                                                                                                                                                                                                                                                                                                                                                                                                                                                                                                                                                                                                                                                                                                                                                                                                                                                                                                                                                                                                                                                                                                                                                                                                                                                                                                                                                                                                                                                                                                                                                                                                                                                                                                                                                                                                                                                                                                             | LICENS<br>prining E | Yperle | LEGENSING CALCULATIONS<br>Legrning Experience Chicago, Illinois | lons<br>aga, Itin | • •  |     |            |
|----------------------------------------------------------|-------------------------------------------------------------------------------------------------------------------------------------------------------------------------------------------------------------------------------------------------------------------------------------------------------------------------------------------------------------------------------------------------------------------------------------------------------------------------------------------------------------------------------------------------------------------------------------------------------------------------------------------------------------------------------------------------------------------------------------------------------------------------------------------------------------------------------------------------------------------------------------------------------------------------------------------------------------------------------------------------------------------------------------------------------------------------------------------------------------------------------------------------------------------------------------------------------------------------------------------------------------------------------------------------------------------------------------------------------------------------------------------------------------------------------------------------------------------------------------------------------------------------------------------------------------------------------------------------------------------------------------------------------------------------------------------------------------------------------------------------------------------------------------------------------------------------------------------------------------------------------------------------------------------------------------------------------------------------------------------------------------------------------------------------------------------------------------------------------------------------------|---------------------|--------|-----------------------------------------------------------------|-------------------|------|-----|------------|
| BCC+                                                     | appendid<br>Bress                                                                                                                                                                                                                                                                                                                                                                                                                                                                                                                                                                                                                                                                                                                                                                                                                                                                                                                                                                                                                                                                                                                                                                                                                                                                                                                                                                                                                                                                                                                                                                                                                                                                                                                                                                                                                                                                                                                                                                                                                                                                                                             | Ģ1                  | 14.2   | 200 Call                                                        | e carreta         | 1.00 | 1 K | ş.<br>Ş.   |
| -                                                        | ş                                                                                                                                                                                                                                                                                                                                                                                                                                                                                                                                                                                                                                                                                                                                                                                                                                                                                                                                                                                                                                                                                                                                                                                                                                                                                                                                                                                                                                                                                                                                                                                                                                                                                                                                                                                                                                                                                                                                                                                                                                                                                                                             | 7                   | ž      | 667                                                             |                   | -    | 1   | D. 71 W. 0 |
| ادنتيلاقة                                                | 426                                                                                                                                                                                                                                                                                                                                                                                                                                                                                                                                                                                                                                                                                                                                                                                                                                                                                                                                                                                                                                                                                                                                                                                                                                                                                                                                                                                                                                                                                                                                                                                                                                                                                                                                                                                                                                                                                                                                                                                                                                                                                                                           | ŧ                   | 22     | 6                                                               |                   |      | ۶   | 2 2 2      |
| nween, fres                                              | ş                                                                                                                                                                                                                                                                                                                                                                                                                                                                                                                                                                                                                                                                                                                                                                                                                                                                                                                                                                                                                                                                                                                                                                                                                                                                                                                                                                                                                                                                                                                                                                                                                                                                                                                                                                                                                                                                                                                                                                                                                                                                                                                             | 2                   | Ş      | ŝ                                                               |                   | -    | ķ   | 24.59 147  |
| ستنسلهه ب                                                | ę.                                                                                                                                                                                                                                                                                                                                                                                                                                                                                                                                                                                                                                                                                                                                                                                                                                                                                                                                                                                                                                                                                                                                                                                                                                                                                                                                                                                                                                                                                                                                                                                                                                                                                                                                                                                                                                                                                                                                                                                                                                                                                                                            | ş                   | 9.0    | Ę                                                               |                   | -    |     | 34.70 10   |
| a tghadar                                                | 944                                                                                                                                                                                                                                                                                                                                                                                                                                                                                                                                                                                                                                                                                                                                                                                                                                                                                                                                                                                                                                                                                                                                                                                                                                                                                                                                                                                                                                                                                                                                                                                                                                                                                                                                                                                                                                                                                                                                                                                                                                                                                                                           | #1                  | Ξ      | Ę                                                               |                   | -    | ,   | 5 47.75    |
| *** *CHOO! **                                            | 034                                                                                                                                                                                                                                                                                                                                                                                                                                                                                                                                                                                                                                                                                                                                                                                                                                                                                                                                                                                                                                                                                                                                                                                                                                                                                                                                                                                                                                                                                                                                                                                                                                                                                                                                                                                                                                                                                                                                                                                                                                                                                                                           | Ģ                   | ĩ      | ξ                                                               | Ŗ                 |      | ŝ   |            |
| 54 TOHOST BALL                                           | ect.                                                                                                                                                                                                                                                                                                                                                                                                                                                                                                                                                                                                                                                                                                                                                                                                                                                                                                                                                                                                                                                                                                                                                                                                                                                                                                                                                                                                                                                                                                                                                                                                                                                                                                                                                                                                                                                                                                                                                                                                                                                                                                                          | ç                   | Ê      | ŧ                                                               | 2,                |      | 3   | 1          |
| עום וכיסטר ים                                            | 61                                                                                                                                                                                                                                                                                                                                                                                                                                                                                                                                                                                                                                                                                                                                                                                                                                                                                                                                                                                                                                                                                                                                                                                                                                                                                                                                                                                                                                                                                                                                                                                                                                                                                                                                                                                                                                                                                                                                                                                                                                                                                                                            | i                   | ş      | ŧ                                                               |                   |      | 3   |            |
| * * * * * * * * * * * * * * * * * * * *                  | Ş                                                                                                                                                                                                                                                                                                                                                                                                                                                                                                                                                                                                                                                                                                                                                                                                                                                                                                                                                                                                                                                                                                                                                                                                                                                                                                                                                                                                                                                                                                                                                                                                                                                                                                                                                                                                                                                                                                                                                                                                                                                                                                                             | ,                   | ì      | £                                                               | ,                 |      | ŝ   | 5          |
| 174. VLAS                                                | <i>0</i> 2)                                                                                                                                                                                                                                                                                                                                                                                                                                                                                                                                                                                                                                                                                                                                                                                                                                                                                                                                                                                                                                                                                                                                                                                                                                                                                                                                                                                                                                                                                                                                                                                                                                                                                                                                                                                                                                                                                                                                                                                                                                                                                                                   | ş                   | ŧ      | Ē                                                               |                   | -    | ş   | 9          |
| 50143                                                    | ŝ                                                                                                                                                                                                                                                                                                                                                                                                                                                                                                                                                                                                                                                                                                                                                                                                                                                                                                                                                                                                                                                                                                                                                                                                                                                                                                                                                                                                                                                                                                                                                                                                                                                                                                                                                                                                                                                                                                                                                                                                                                                                                                                             | ě                   | 1014   | ,                                                               | ę                 | -    |     | l.         |
| שליני שלה להוא שלה להוא להוא להוא להוא להוא להוא להוא לה | 100 m |                     |        |                                                                 |                   |      |     |            |