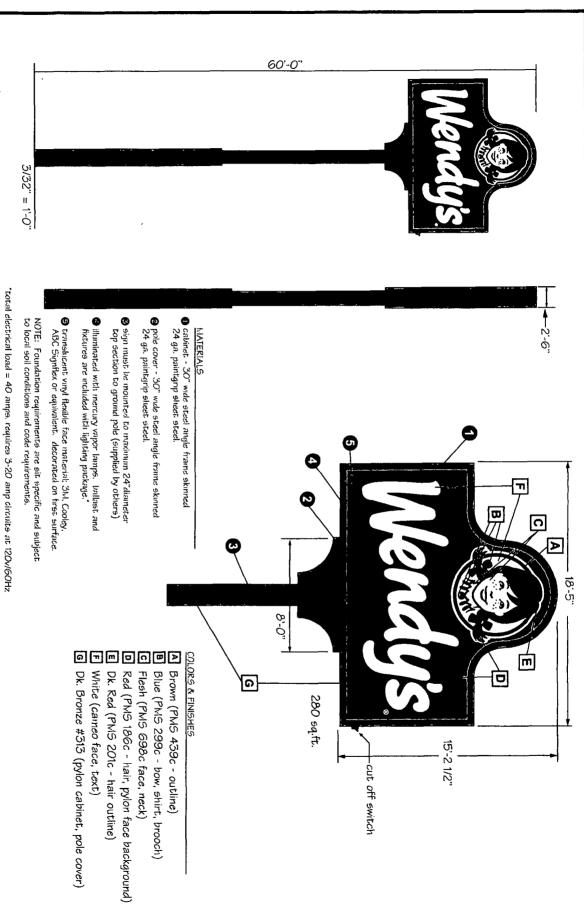

For the erection of sign / signboard over 24 feet in height and / or over 100 square feet (in area of one face) at:

Wendy's 5440 S. Wells St. Chicago, IL 60609

| Dimensions: Length:                       | 18'5"  | Height: | 15'2 1/2" |
|-------------------------------------------|--------|---------|-----------|
| Height above grade / root to top of sign: | 60'0'' |         |           |
| TOTAL SQUARE FOOT AREA:                   | 280    |         |           |

|                    | Exact Street<br>(i.e. S. State St.) | Quantity | Length of<br>structure along<br>public way | Height of structure | Depth of structure | Height above<br>grade | Total depth over public way | Is this sign(s) Illuminated? (Y/N) | Is this an Existing<br>Public Way Use<br>(Y/N) |
|--------------------|-------------------------------------|----------|--------------------------------------------|---------------------|--------------------|-----------------------|-----------------------------|------------------------------------|------------------------------------------------|
| SIGNS              | 5440 S. Wells St.                   | 1        | nja                                        | 15' 21/2            | 2'6"               | 60'                   | nfa                         | У                                  | 2                                              |
| CANOPIES / AWNINGS |                                     |          |                                            |                     |                    |                       |                             |                                    |                                                |
| LIGHTS             |                                     |          |                                            |                     |                    |                       |                             |                                    |                                                |