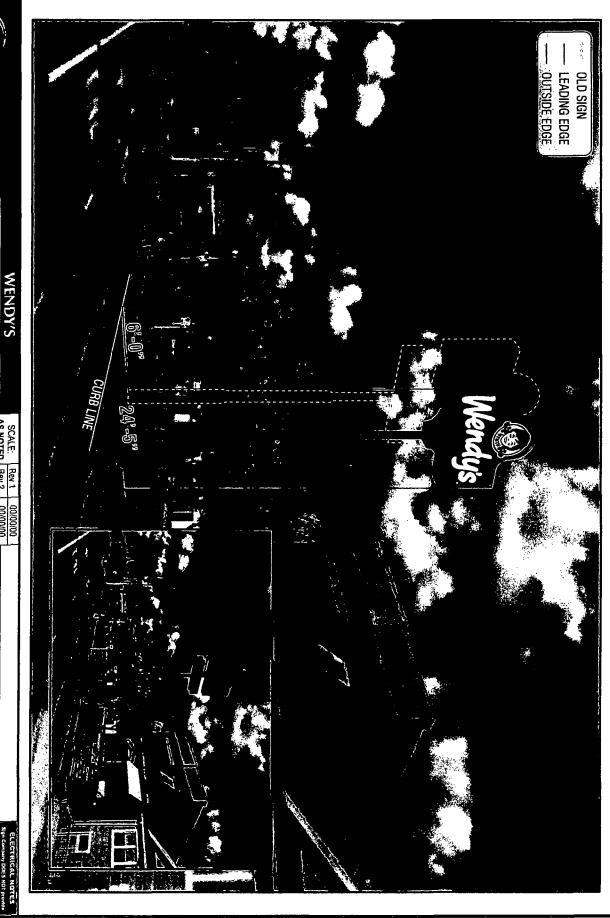

For the erection of sign / signboard over 24 feet in height and / or over 100 square feet (in area of one face) at:

Wendy's 5440 S. Wells St. Chicago, IL 60609

| Dimensions: Length:                       | 18'5"  | Height: | 15'2 1/2" |
|-------------------------------------------|--------|---------|-----------|
| Height above grade / root to top of sign: | 60'0'' |         |           |
| TOTAL SQUARE FOOT AREA:                   | 280    |         |           |

|                    | Exact Street<br>(i.e. S. State St.) | Quantity | Length of<br>structure along<br>public way | Height of structure | Depth of structure | Height above<br>grade | Total depth over public way | Is this sign(s) Illuminated? (Y/N) | Is this an Existing<br>Public Way Use<br>(Y/N) |
|--------------------|-------------------------------------|----------|--------------------------------------------|---------------------|--------------------|-----------------------|-----------------------------|------------------------------------|------------------------------------------------|
| SIGNS              | 5440 S. Wells St.                   | 1        | nja                                        | 15' 21/2            | 2'6"               | 60'                   | nfa                         | У                                  | 2                                              |
| CANOPIES / AWNINGS |                                     |          |                                            |                     |                    |                       |                             |                                    |                                                |
| LIGHTS             |                                     |          |                                            |                     |                    |                       |                             |                                    |                                                |