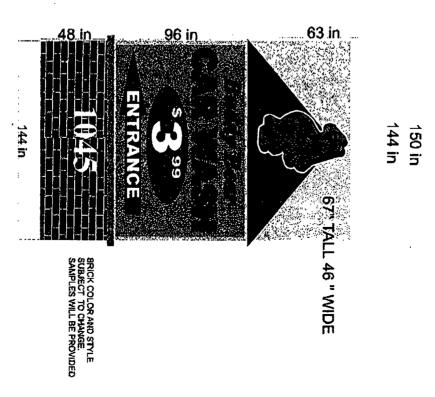

#### **EXAMPLE OF SIGN DRAWING**

Ad Deluxe Sign Co. 23856 west Andrew Road Suite 103 Plainfield: IL 60585 Phone: \$15-556-8469 Fax: 815-782-7760 ADDELUXESIGNOcomcast.net

48 in

48 iņ

Fax: \$15-782-7760 ADDELUXESIGN@comcast.net

Ad Deluxe Sign Co. 23856 West Andrew Road Suite 103 Plainfield; JL 60585 Phone: 815-556-8469

48 in 47.5 in 117.76 in 117.76 in 117.76 in 60 in 19 in

Plate 4 North end alley

Plate 6 birdseye view

141 W Peterson Avenue, Saite 219
Park Ridge, IL 50126 • tel 847-658-4438 / fax 847-698-9889