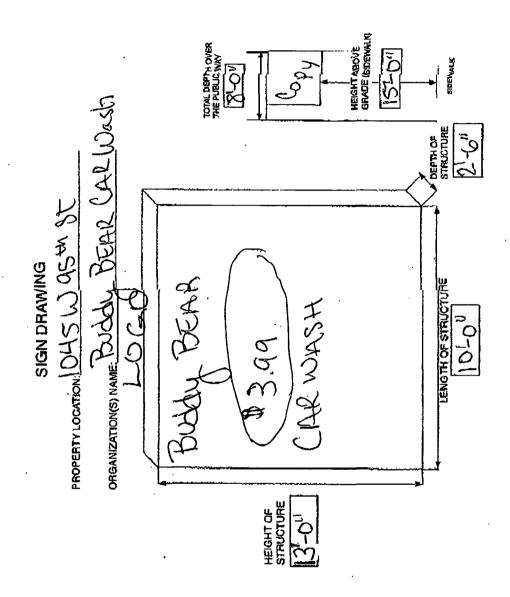

Buddy Bear Car Wash 1045 W. 95<sup>th</sup> Street Chicago, IL 60643

Dimensions: length 10'0" height: 13'0"

height above grade/roof to top of sign 15' TOTAL SQUARE FOOT AREA: 130

Such sign (s) shall comply with all applicable provisions of Title 17 (the Chicago Zoning Ordinance) and all other applicable provisions of the Municipal Code of the City of Chicago governing the construction and maintenance of outdoor signs, signboards and structures.

|                   | Exact Street<br>(i.e. S. State St.) | Quantity | Length of<br>structure along<br>public way | Неіс   | Depth of structure | Height above<br>grade | Total depth over public way | Is this sign(s) Illuminated? (Y/N) | Is this an Existing<br>Public Way Use<br>(Y/N) |
|-------------------|-------------------------------------|----------|--------------------------------------------|--------|--------------------|-----------------------|-----------------------------|------------------------------------|------------------------------------------------|
| Section 1         | 1045 WEST 95th<br>CHICAGO, I160643  |          | 10'0"                                      | 13"-0" | 2-6"               | 15 <sup>-</sup> 0"    | 8,-011                      | \el                                | hO                                             |
| SIGNS             | CHICAGO, II 60643                   | )        |                                            |        |                    |                       |                             |                                    |                                                |
| 3                 |                                     |          |                                            |        |                    |                       |                             |                                    |                                                |
| CANOPIES LAWNINGS |                                     |          |                                            |        |                    |                       |                             |                                    |                                                |
| AMMIN             |                                     |          |                                            |        |                    |                       |                             |                                    |                                                |
| NOPIES /          |                                     |          |                                            |        |                    |                       |                             |                                    |                                                |
|                   |                                     |          |                                            |        |                    |                       |                             |                                    |                                                |
| . MICHIE          |                                     |          |                                            |        |                    |                       |                             |                                    |                                                |
| LICHTS            |                                     |          | _                                          |        |                    |                       | •                           |                                    |                                                |
|                   |                                     |          |                                            |        |                    |                       |                             |                                    |                                                |