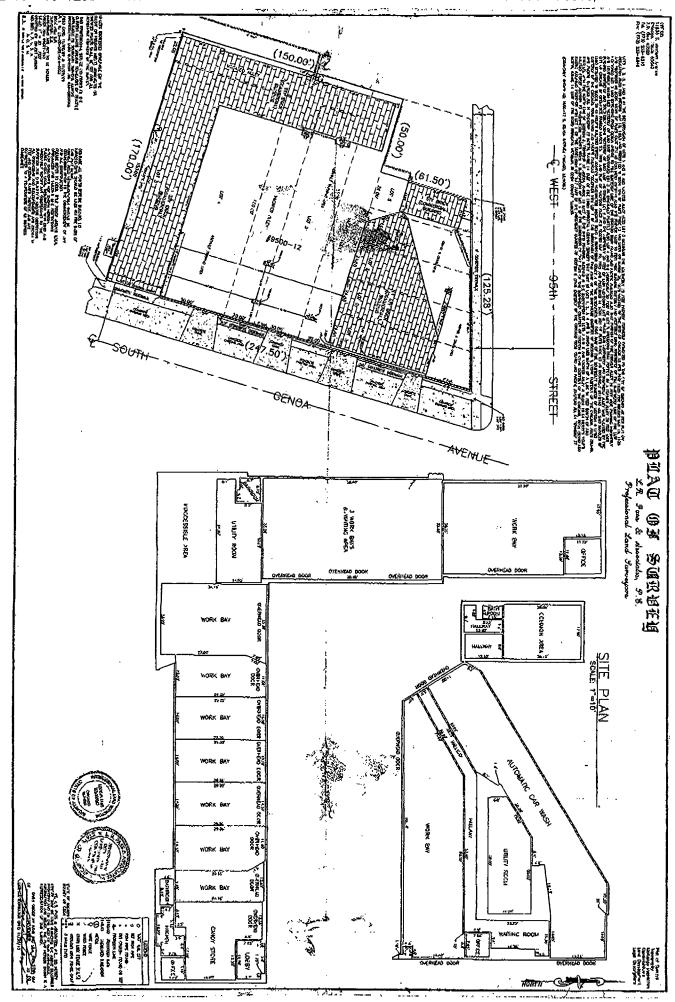

Buddy Bear Car Wash 1045 W. 95<sup>th</sup> Street Chicago, IL 60643

Dimensions: length 10'0" height: 13'0"

height above grade/roof to top of sign 15' TOTAL SQUARE FOOT AREA: 130

Such sign (s) shall comply with all applicable provisions of Title 17 (the Chicago Zoning Ordinance) and all other applicable provisions of the Municipal Code of the City of Chicago governing the construction and maintenance of outdoor signs, signboards and structures.

|                   | Exact Street<br>(i.e. S. State St.) | Quantity | Length of<br>structure along<br>public way | Неіс   | Depth of structure | Height above<br>grade | Total depth over public way | Is this sign(s) Illuminated? (Y/N) | Is this an Existing<br>Public Way Use<br>(Y/N) |
|-------------------|-------------------------------------|----------|--------------------------------------------|--------|--------------------|-----------------------|-----------------------------|------------------------------------|------------------------------------------------|
| Section 1         | 1045 WEST 95th<br>CHICAGO, I160643  |          | 10'0"                                      | 13"-0" | 2-6"               | 15 <sup>-</sup> 0"    | 8,-011                      | \el                                | hO                                             |
| SIGNS             | CHICAGO, II 60643                   | )        |                                            |        |                    |                       |                             |                                    |                                                |
| 3                 |                                     |          |                                            |        |                    |                       |                             |                                    |                                                |
| CANOPIES LAWNINGS |                                     |          |                                            |        |                    |                       |                             |                                    |                                                |
| AMMIN             |                                     |          |                                            |        |                    |                       |                             |                                    |                                                |
| NOPIES /          |                                     |          |                                            |        |                    |                       |                             |                                    |                                                |
|                   |                                     |          |                                            |        |                    |                       |                             |                                    |                                                |
| . MICHIE          |                                     |          |                                            |        |                    |                       |                             |                                    |                                                |
| LICHTS            |                                     |          | _                                          |        |                    |                       | •                           |                                    |                                                |
|                   |                                     |          |                                            |        |                    |                       |                             |                                    |                                                |