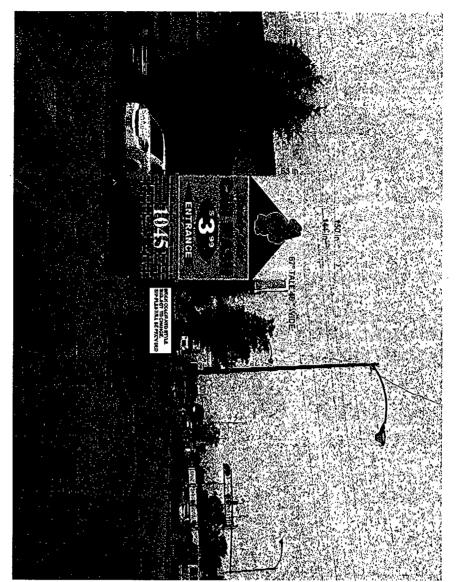

Issuance of permits for sign(s)/signboard(s) at 1045 W 95th

St

Committee(s) Assignment:

Committee on Zoning, Landmarks and Building Standards

(signs)

ORDERED, that the Commissioner of Buildings is hereby directed to issue a sign permit to: (Contractor's name and address)

Buddy Bear Car Wash 1045 W. 95<sup>th</sup> Street Chicago, IL 60643

Dimensions: length 10'0" height: 13'0"

height above grade/roof to top of sign 15' TOTAL SQUARE FOOT AREA: 130

Such sign (s) shall comply with all applicable provisions of Title 17 (the Chicago Zoning Ordinance) and all other applicable provisions of the Municipal Code of the City of Chicago governing the construction and maintenance of outdoor signs, signboards and structures.