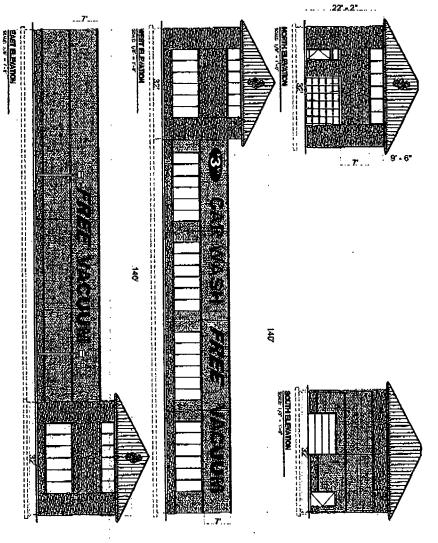

Buddy Bear Car Wash 1045 W. 95<sup>th</sup> Street Chicago, IL 60643

Dimensions: length 10'0" height: 13'0"

height above grade/roof to top of sign 15' TOTAL SQUARE FOOT AREA: 130

Such sign (s) shall comply with all applicable provisions of Title 17 (the Chicago Zoning Ordinance) and all other applicable provisions of the Municipal Code of the City of Chicago governing the construction and maintenance of outdoor signs, signboards and structures.

|                   | Exact Street<br>(i.e. S. State St.) | Quantity | Length of<br>structure along<br>public way | Неіс   | Depth of structure | Height above<br>grade | Total depth over public way | Is this sign(s) Illuminated? (Y/N) | Is this an Existing<br>Public Way Use<br>(Y/N) |
|-------------------|-------------------------------------|----------|--------------------------------------------|--------|--------------------|-----------------------|-----------------------------|------------------------------------|------------------------------------------------|
| Section 1         | 1045 WEST 95th<br>CHICAGO, I160643  |          | 10'0"                                      | 13"-0" | 2-6"               | 15 <sup>-</sup> 0"    | 8,-011                      | \el                                | hO                                             |
| SIGNS             | CHICAGO, II 60643                   | )        |                                            |        |                    |                       |                             |                                    |                                                |
| 3                 |                                     |          |                                            |        |                    |                       |                             |                                    |                                                |
| CANOPIES LAWNINGS |                                     |          |                                            |        |                    |                       |                             |                                    |                                                |
| AMMIN             |                                     |          |                                            |        |                    |                       |                             |                                    |                                                |
| NOPIES /          |                                     |          |                                            |        |                    |                       |                             |                                    |                                                |
|                   |                                     |          |                                            |        |                    |                       |                             |                                    |                                                |
| . MICHIE          |                                     |          |                                            |        |                    |                       |                             |                                    |                                                |
| LICHTS            |                                     |          | _                                          |        |                    |                       | •                           |                                    |                                                |
|                   |                                     |          |                                            |        |                    |                       |                             |                                    |                                                |