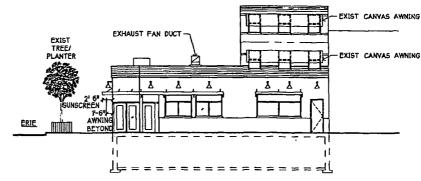

## 3 EAST ELEVATION

Said Awning(s) at W. Erie Street measure(s):

Three (3) at four (4) feet in length, and one point five (1.5) foot in width for a total of eighteen (18) square feet.

The location of said privilege shall be as shown on prints kept on file with the Department of Business Affairs and Consumer Protection and the Office of the City Clerk.