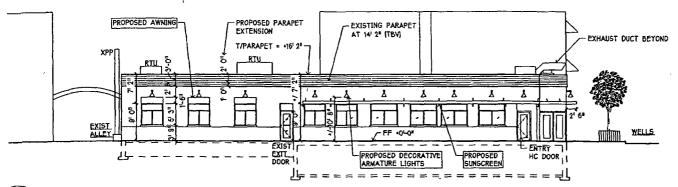

## 2 SOUTH ELEVATION

Said Awning(s) at W. Erie Street measure(s):

Three (3) at four (4) feet in length, and one point five (1.5) foot in width for a total of eighteen (18) square feet.

The location of said privilege shall be as shown on prints kept on file with the Department of Business Affairs and Consumer Protection and the Office of the City Clerk.