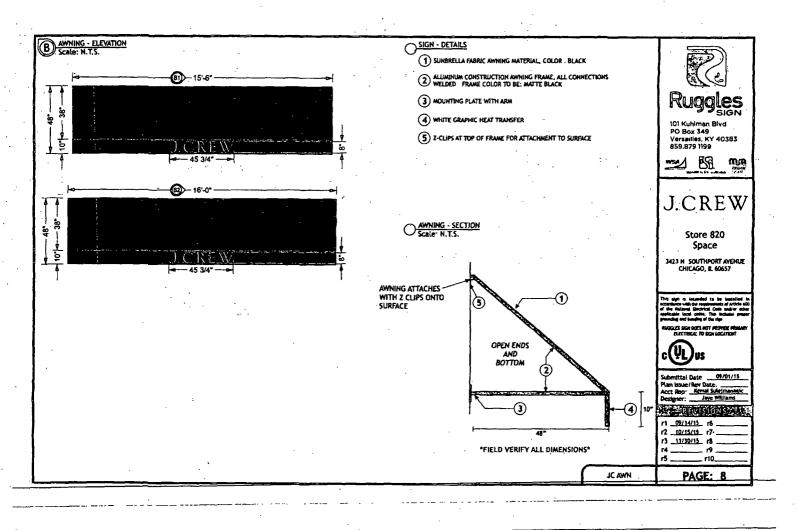

Be It Ordained by the City Council of the City of Chicago:

SECTION 1. Permission and authority are hereby given and granted to J.Crew, upon the terms and subject to the conditions of this ordinance to construct, install, maintain and use two (2) Awning(s) projecting over the public right-of-way adjacent to its premises known as 3423 N. Southport Ave.

Said Awning(s) at N. Southport Avenue measure(s):

One (1) at fifteen point five (15.5) feet in length, and four (4) feet in width for a total of sixty-two (62) square feet. One (1) at sixteen (16) feet in length, and four (4) feet in width for a total of sixty-four (64) square feet.

The location of said privilege shall be as shown on prints kept on file with the Department of Business Affairs and Consumer Protection and the Office of the City Clerk.

Said privilege shall be constructed in accordance with plans and specifications approved by the Zoning Department -Signs.