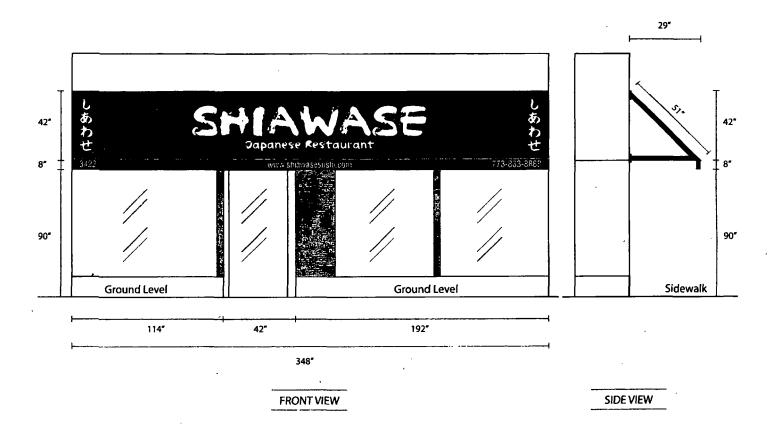

ORDINANCE ShiAwase Acct. No. 395939 - 1 Permit No. 1118300

Be It Ordained by the City Council of the City of Chicago:

SECTION 1. Permission and authority are hereby given and granted to ShiAwase, upon the terms and subject to the conditions of this ordinance to maintain and use, as now constructed, one (1) Awning(s) projecting over the public right-of-way adjacent to its premises known as 3422 N. Broadway.

Said Awning(s) at N. Broadway measure(s):

One (1) at twenty-nine (29) feet in length, and two point four one (2.41) feet in width for a total of sixty-nine point eight nine (69.89) square feet.

The location of said privilege shall be as shown on prints kept on file with the Department of Business Affairs and Consumer Protection and the Office of the City Clerk.