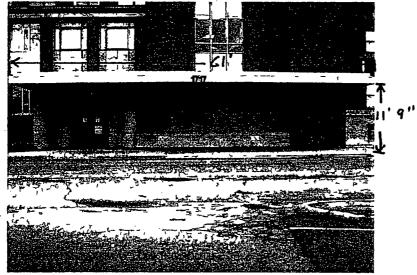

ORDINANCE RUSH UNIVERSITY MEDICAL CENTER Acct. No. 62954 - 2 Permit No. 1121197

Be It Ordained by the City Council of the City of Chicago:

SECTION 1. Permission and authority are hereby given and granted to RUSH UNIVERSITY MEDICAL CENTER, upon the terms and subject to the conditions of this ordinance to maintain and use, as now constructed, one (1) Canopy(s) projecting over the public right-of-way adjacent to its premises known as 1717 W. Congress Pkwy..

Said Canopy(s) at W. Congress Parkway measure(s):

One (1) at sixty-one (61) feet in length, and ten (10) feet in width for a total of six hundred ten (610) square feet.

The location of said privilege shall be as shown on prints kept on file with the Department of Business Affairs and Consumer Protection and the Office of the City Clerk.