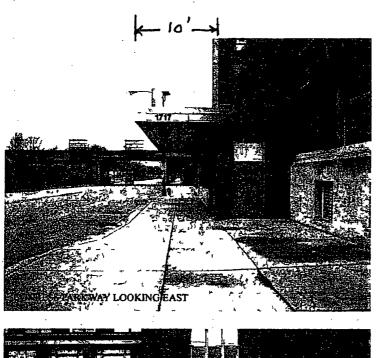

ORDINANCE RUSH UNIVERSITY MEDICAL CENTER Acct. No. 62954 - 2 Permit No. 1121197

Be It Ordained by the City Council of the City of Chicago:

SECTION 1. Permission and authority are hereby given and granted to RUSH UNIVERSITY MEDICAL CENTER, upon the terms and subject to the conditions of this ordinance to maintain and use, as now constructed, one (1) Canopy(s) projecting over the public right-of-way adjacent to its premises known as 1717 W. Congress Pkwy..

Said Canopy(s) at W. Congress Parkway measure(s):

One (1) at sixty-one (61) feet in length, and ten (10) feet in width for a total of six hundred ten (610) square feet.

The location of said privilege shall be as shown on prints kept on file with the Department of Business Affairs and Consumer Protection and the Office of the City Clerk.