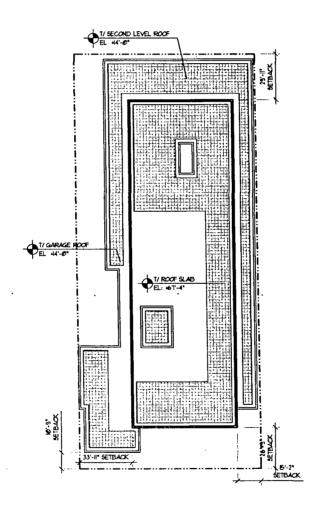

Applicant. Montrose Clarendon Partners, LLC and Missionary Sisters of the Sacred Heart

Address 4400-58 and 4401-15 North Clarendon Avenue

Introduced. April 3, 2013 Plan Commission: January 21, 2016 a Sub-Area B Interim Site/Landscape Plan; a Sub-Area C Site Plan; a Sub-Area C Landscape Plan; a Sub-Area A Green Roof Plan; a Sub-Area B Green Roof Plan; a Sub-Area C Green Roof Plan; a Sub-Area A 4<sup>th</sup> Floor Plan; a Sub-Area A Typical Floor Plan; a Sub-Area B Typical Floor Plan; Sub-Area A East Elevation; Sub-Area A North Elevation; Sub-Area A South Elevation; Sub-Area B East and West Elevations; Sub-Area B North and South Elevations; and, Sub-Area C Elevations dated January 21, 2016 submitted herein (collectively, the Plans). Full-sized copies of the Site/Landscape Plans and Building Elevations are on file with DPD. In any instance where a provision of this Planned Development conflicts with the Chicago Building Code, the Building Code shall control. This Planned Development conforms to the intent and purpose of the Municipal Code, and all requirements thereof, and satisfies the established criteria for approval as a Planned Development. In case of a conflict between the terms of this Planned Development Ordinance shall control.