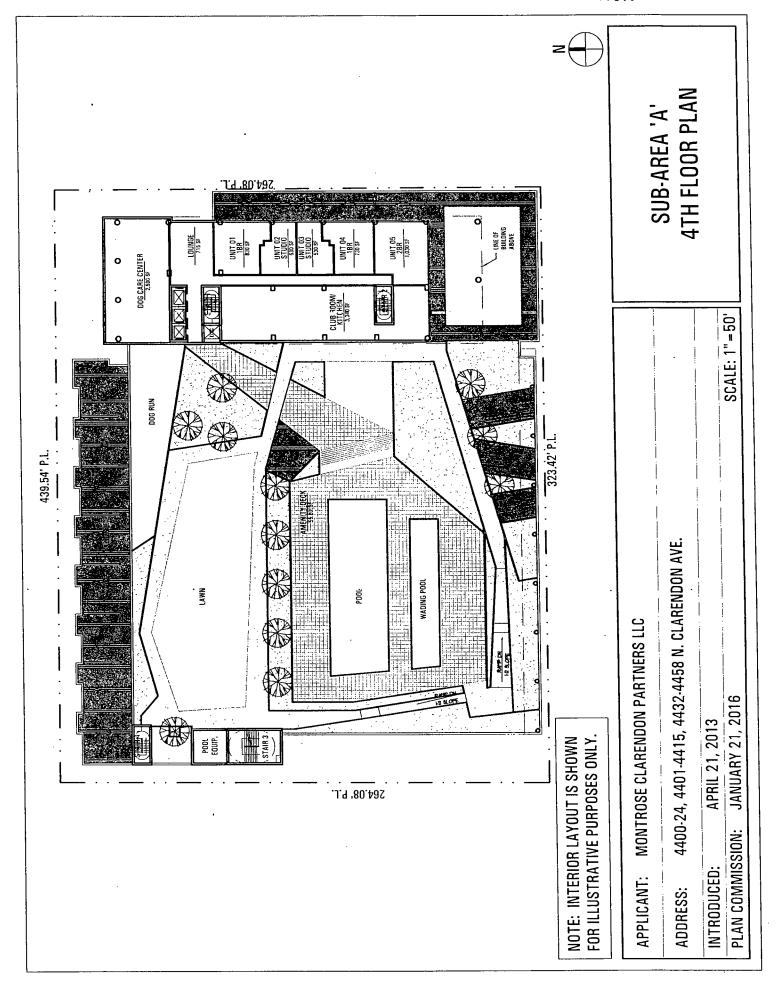

#### PLANNED DEVELOPMENT NUMBER 138 STANDARD PLANNED DEVELOPMENT STATEMENTS

- 1. The area delineated herein as Planned Development Number 138 (Planned Development) consists of approximately 195,591 gross square feet (approximately 131,186 net square feet) of property which is depicted on the attached Planned Development Boundary and Property Line Map (the Property). For purposes of this Planned Development, the Property consists of three sub-areas, delineated on the attached Planned Development Boundary/Sub-Area Map as Sub-Area A, Sub-Area B and Sub-Area C. The Property is owned by the Missionary Sisters of the Sacred Heart (Owner). The "Applicant" for purposes of this Planned Development with respect to Sub-Area A and Sub-Area C is Montrose Clarendon Partners, LLC, with the authorization of the Owner. The Owner is the "Applicant" for purposes of this Planned Development with respect to Sub-Area B.
- 2. The requirements, obligations and conditions contained within this Planned Development shall be binding upon the Applicant, its successors and assigns and, if different than the Applicant, the legal title holders and any ground lessors. All rights granted hereunder to the Applicant shall inure to the benefit of the Applicant's successors and assigns and, if different than the Applicant, the legal title holder and any ground lessors. Furthermore, pursuant to the requirements of Sec. 17-8-0400 of the Chicago Municipal Code (Municipal Code), the Property, at the time of application for amendments, modifications or changes (administrative, legislative or otherwise) to this Planned Development are made, shall be under single ownership or designated control. Single designated control is defined in Sec. 17-8-0400 of the Municipal Code.
- 3. All applicable official reviews, approvals or permits are required to be obtained by the Applicant or its successors, assignees or grantees. Any dedication or vacation of streets or alleys or grants of easements or any adjustment of the right-of-way shall require a separate submittal to the Department of Transportation (CDOT) on behalf of the Applicant or its successors, assigns or grantees. Any requests for grants of privilege, or any items encroaching on the public way, shall be in compliance with the Plans. Ingress or egress shall be pursuant to the Plans and may be subject to the review and approval of the Department of Planning and Development (DPD) and CDOT. Closure of all or any public street or alley during demolition or construction shall be subject to the review and approval of CDOT. All work proposed in the public way must be designed and constructed in accordance with the CDOT Construction Standards for Work in the Public Way and in compliance with the Municipal Code. Prior to the issuance of any Part II approval, the submitted plans must be approved by CDOT.
- 4. This Plan of Development consists of these 17 Statements, a Bulk Regulations and Data Table, a Sub-Area A Affordable Housing Profile Form, a Sub-Area B Affordable Housing Profile Form and the following exhibits, prepared by Hartshorne Plunkard Architecture: an Existing Aerial Map, an Existing Land-Use Map, an Existing Zoning Map; a Planned Development Boundary/Sub-Area Map; an Overall Site/Landscape Plan; a Sub-Area A Site Plan; a Sub-Area A Landscape Plan; a Sub-Area B Landscape Plan;

Applicant. Montrose Clarendon Partners, LLC and Missionary Sisters of the Sacred Heart

Address 4400-58 and 4401-15 North Clarendon Avenue

Introduced. April 3, 2013 Plan Commission: January 21, 2016 a Sub-Area B Interim Site/Landscape Plan; a Sub-Area C Site Plan; a Sub-Area C Landscape Plan; a Sub-Area A Green Roof Plan; a Sub-Area B Green Roof Plan; a Sub-Area C Green Roof Plan; a Sub-Area A 4<sup>th</sup> Floor Plan; a Sub-Area A Typical Floor Plan; a Sub-Area B Typical Floor Plan; Sub-Area A East Elevation; Sub-Area A North Elevation; Sub-Area A South Elevation; Sub-Area B East and West Elevations; Sub-Area B North and South Elevations; and, Sub-Area C Elevations dated January 21, 2016 submitted herein (collectively, the Plans). Full-sized copies of the Site/Landscape Plans and Building Elevations are on file with DPD. In any instance where a provision of this Planned Development conflicts with the Chicago Building Code, the Building Code shall control. This Planned Development conforms to the intent and purpose of the Municipal Code, and all requirements thereof, and satisfies the established criteria for approval as a Planned Development. In case of a conflict between the terms of this Planned Development Ordinance shall control.