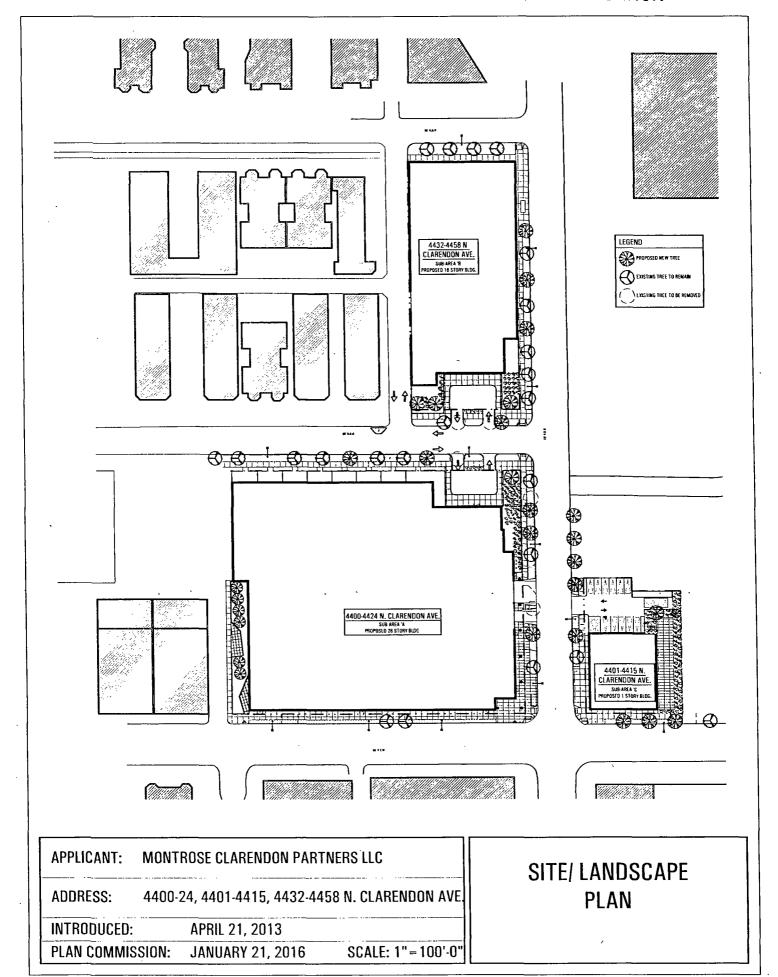

#### PLANNED DEVELOPMENT NUMBER 138 STANDARD PLANNED DEVELOPMENT STATEMENTS

- 1. The area delineated herein as Planned Development Number 138 (Planned Development) consists of approximately 195,591 gross square feet (approximately 131,186 net square feet) of property which is depicted on the attached Planned Development Boundary and Property Line Map (the Property). For purposes of this Planned Development, the Property consists of three sub-areas, delineated on the attached Planned Development Boundary/Sub-Area Map as Sub-Area A, Sub-Area B and Sub-Area C. The Property is owned by the Missionary Sisters of the Sacred Heart (Owner). The "Applicant" for purposes of this Planned Development with respect to Sub-Area A and Sub-Area C is Montrose Clarendon Partners, LLC, with the authorization of the Owner. The Owner is the "Applicant" for purposes of this Planned Development with respect to Sub-Area B.
- 2. The requirements, obligations and conditions contained within this Planned Development shall be binding upon the Applicant, its successors and assigns and, if different than the Applicant, the legal title holders and any ground lessors. All rights granted hereunder to the Applicant shall inure to the benefit of the Applicant's successors and assigns and, if different than the Applicant, the legal title holder and any ground lessors. Furthermore, pursuant to the requirements of Sec. 17-8-0400 of the Chicago Municipal Code (Municipal Code), the Property, at the time of application for amendments, modifications or changes (administrative, legislative or otherwise) to this Planned Development are made, shall be under single ownership or designated control. Single designated control is defined in Sec. 17-8-0400 of the Municipal Code.
- 3. All applicable official reviews, approvals or permits are required to be obtained by the Applicant or its successors, assignees or grantees. Any dedication or vacation of streets or alleys or grants of easements or any adjustment of the right-of-way shall require a separate submittal to the Department of Transportation (CDOT) on behalf of the Applicant or its successors, assigns or grantees. Any requests for grants of privilege, or any items encroaching on the public way, shall be in compliance with the Plans. Ingress or egress shall be pursuant to the Plans and may be subject to the review and approval of the Department of Planning and Development (DPD) and CDOT. Closure of all or any public street or alley during demolition or construction shall be subject to the review and approval of CDOT. All work proposed in the public way must be designed and constructed in accordance with the CDOT Construction Standards for Work in the Public Way and in compliance with the Municipal Code. Prior to the issuance of any Part II approval, the submitted plans must be approved by CDOT.
- 4. This Plan of Development consists of these 17 Statements, a Bulk Regulations and Data Table, a Sub-Area A Affordable Housing Profile Form, a Sub-Area B Affordable Housing Profile Form and the following exhibits, prepared by Hartshorne Plunkard Architecture: an Existing Aerial Map, an Existing Land-Use Map, an Existing Zoning Map; a Planned Development Boundary/Sub-Area Map; an Overall Site/Landscape Plan; a Sub-Area A Site Plan; a Sub-Area A Landscape Plan; a Sub-Area B Landscape Plan;

Applicant. Montrose Clarendon Partners, LLC and Missionary Sisters of the Sacred Heart

Address 4400-58 and 4401-15 North Clarendon Avenue

Introduced. April 3, 2013 Plan Commission: January 21, 2016 a Sub-Area B Interim Site/Landscape Plan; a Sub-Area C Site Plan; a Sub-Area C Landscape Plan; a Sub-Area A Green Roof Plan; a Sub-Area B Green Roof Plan; a Sub-Area C Green Roof Plan; a Sub-Area A 4<sup>th</sup> Floor Plan; a Sub-Area A Typical Floor Plan; a Sub-Area B Typical Floor Plan; Sub-Area A East Elevation; Sub-Area A North Elevation; Sub-Area A South Elevation; Sub-Area B East and West Elevations; Sub-Area B North and South Elevations; and, Sub-Area C Elevations dated January 21, 2016 submitted herein (collectively, the Plans). Full-sized copies of the Site/Landscape Plans and Building Elevations are on file with DPD. In any instance where a provision of this Planned Development conflicts with the Chicago Building Code, the Building Code shall control. This Planned Development conforms to the intent and purpose of the Municipal Code, and all requirements thereof, and satisfies the established criteria for approval as a Planned Development. In case of a conflict between the terms of this Planned Development Ordinance shall control.