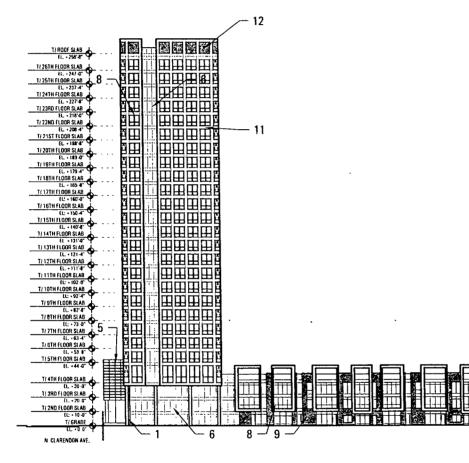

| Minimum Number of Off-Street<br>Parking Spaces                   | 449                                                                                   |
|------------------------------------------------------------------|---------------------------------------------------------------------------------------|
| Sub-Area A<br>Sub-Area B<br>Sub-Area C                           | 278<br>160<br>11                                                                      |
| Minimum Number of Off-Street<br>Loading Berths                   | 1 - 10' x 50'; 1 - 10' x 30'; and, 4 - 10' x 25'                                      |
| Sub-Area A<br>Sub-Area B<br>Sub-Area C                           | 1 - 10' x 50'; 1 - 10' x 30'; and, 2 -<br>10' x 25'<br>1 - 10' x 25'<br>1 - 10' x 25' |
| Maximum Building Height (feet)  Sub-Area A Sub-Area B Sub-Area C | 259°<br>157°<br>20°                                                                   |