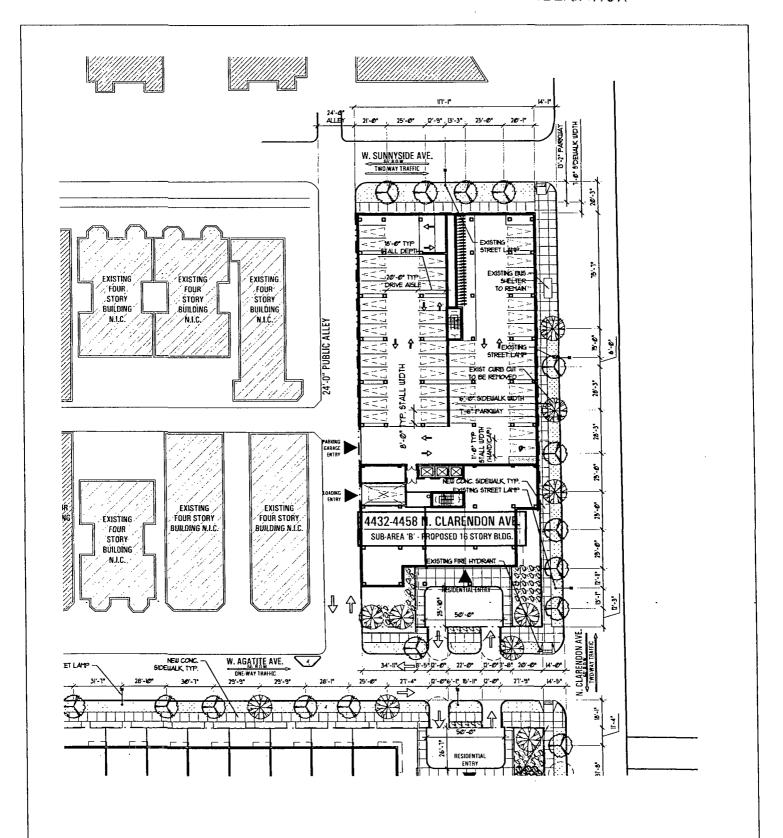

#### PLANNED DEVELOPMENT NUMBER 138 STANDARD PLANNED DEVELOPMENT STATEMENTS

- 1. The area delineated herein as Planned Development Number 138 (Planned Development) consists of approximately 195,591 gross square feet (approximately 131,186 net square feet) of property which is depicted on the attached Planned Development Boundary and Property Line Map (the Property). For purposes of this Planned Development, the Property consists of three sub-areas, delineated on the attached Planned Development Boundary/Sub-Area Map as Sub-Area A, Sub-Area B and Sub-Area C. The Property is owned by the Missionary Sisters of the Sacred Heart (Owner). The "Applicant" for purposes of this Planned Development with respect to Sub-Area A and Sub-Area C is Montrose Clarendon Partners, LLC, with the authorization of the Owner. The Owner is the "Applicant" for purposes of this Planned Development with respect to Sub-Area B.
- 2. The requirements, obligations and conditions contained within this Planned Development shall be binding upon the Applicant, its successors and assigns and, if different than the Applicant, the legal title holders and any ground lessors. All rights granted hereunder to the Applicant shall inure to the benefit of the Applicant's successors and assigns and, if different than the Applicant, the legal title holder and any ground lessors. Furthermore, pursuant to the requirements of Sec. 17-8-0400 of the Chicago Municipal Code (Municipal Code), the Property, at the time of application for amendments, modifications or changes (administrative, legislative or otherwise) to this Planned Development are made, shall be under single ownership or designated control. Single designated control is defined in Sec. 17-8-0400 of the Municipal Code.
- 3. All applicable official reviews, approvals or permits are required to be obtained by the Applicant or its successors, assignees or grantees. Any dedication or vacation of streets or alleys or grants of easements or any adjustment of the right-of-way shall require a separate submittal to the Department of Transportation (CDOT) on behalf of the Applicant or its successors, assigns or grantees. Any requests for grants of privilege, or any items encroaching on the public way, shall be in compliance with the Plans. Ingress or egress shall be pursuant to the Plans and may be subject to the review and approval of the Department of Planning and Development (DPD) and CDOT. Closure of all or any public street or alley during demolition or construction shall be subject to the review and approval of CDOT. All work proposed in the public way must be designed and constructed in accordance with the CDOT Construction Standards for Work in the Public Way and in compliance with the Municipal Code. Prior to the issuance of any Part II approval, the submitted plans must be approved by CDOT.
- 4. This Plan of Development consists of these 17 Statements, a Bulk Regulations and Data Table, a Sub-Area A Affordable Housing Profile Form, a Sub-Area B Affordable Housing Profile Form and the following exhibits, prepared by Hartshorne Plunkard Architecture: an Existing Aerial Map, an Existing Land-Use Map, an Existing Zoning Map; a Planned Development Boundary/Sub-Area Map; an Overall Site/Landscape Plan; a Sub-Area A Site Plan; a Sub-Area A Landscape Plan; a Sub-Area B Landscape Plan;

Applicant. Montrose Clarendon Partners, LLC and Missionary Sisters of the Sacred Heart

Address 4400-58 and 4401-15 North Clarendon Avenue

Introduced. April 3, 2013 Plan Commission: January 21, 2016 a Sub-Area B Interim Site/Landscape Plan; a Sub-Area C Site Plan; a Sub-Area C Landscape Plan; a Sub-Area A Green Roof Plan; a Sub-Area B Green Roof Plan; a Sub-Area C Green Roof Plan; a Sub-Area A 4<sup>th</sup> Floor Plan; a Sub-Area A Typical Floor Plan; a Sub-Area B Typical Floor Plan; Sub-Area A East Elevation; Sub-Area A North Elevation; Sub-Area A South Elevation; Sub-Area B East and West Elevations; Sub-Area B North and South Elevations; and, Sub-Area C Elevations dated January 21, 2016 submitted herein (collectively, the Plans). Full-sized copies of the Site/Landscape Plans and Building Elevations are on file with DPD. In any instance where a provision of this Planned Development conflicts with the Chicago Building Code, the Building Code shall control. This Planned Development conforms to the intent and purpose of the Municipal Code, and all requirements thereof, and satisfies the established criteria for approval as a Planned Development. In case of a conflict between the terms of this Planned Development Ordinance shall control.