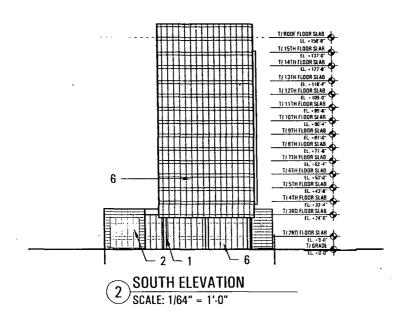

Applicant. Montrose Clarendon Partners, LLC and Missionary Sisters of the Sacred Heart

Address 4400-58 and 4401-15 North Clarendon Avenue

Introduced. April 3, 2013 Plan Commission: January 21, 2016 a Sub-Area B Interim Site/Landscape Plan; a Sub-Area C Site Plan; a Sub-Area C Landscape Plan; a Sub-Area A Green Roof Plan; a Sub-Area B Green Roof Plan; a Sub-Area C Green Roof Plan; a Sub-Area A 4<sup>th</sup> Floor Plan; a Sub-Area A Typical Floor Plan; a Sub-Area B Typical Floor Plan; Sub-Area A East Elevation; Sub-Area A North Elevation; Sub-Area A South Elevation; Sub-Area B East and West Elevations; Sub-Area B North and South Elevations; and, Sub-Area C Elevations dated January 21, 2016 submitted herein (collectively, the Plans). Full-sized copies of the Site/Landscape Plans and Building Elevations are on file with DPD. In any instance where a provision of this Planned Development conflicts with the Chicago Building Code, the Building Code shall control. This Planned Development conforms to the intent and purpose of the Municipal Code, and all requirements thereof, and satisfies the established criteria for approval as a Planned Development. In case of a conflict between the terms of this Planned Development Ordinance shall control.

| Minimum Number of Off-Street<br>Parking Spaces                   | 449                                                                                   |
|------------------------------------------------------------------|---------------------------------------------------------------------------------------|
| Sub-Area A<br>Sub-Area B<br>Sub-Area C                           | 278<br>160<br>11                                                                      |
| Minimum Number of Off-Street<br>Loading Berths                   | 1 - 10' x 50'; 1 - 10' x 30'; and, 4 - 10' x 25'                                      |
| Sub-Area A<br>Sub-Area B<br>Sub-Area C                           | 1 - 10' x 50'; 1 - 10' x 30'; and, 2 -<br>10' x 25'<br>1 - 10' x 25'<br>1 - 10' x 25' |
| Maximum Building Height (feet)  Sub-Area A Sub-Area B Sub-Area C | 259°<br>157°<br>20°                                                                   |