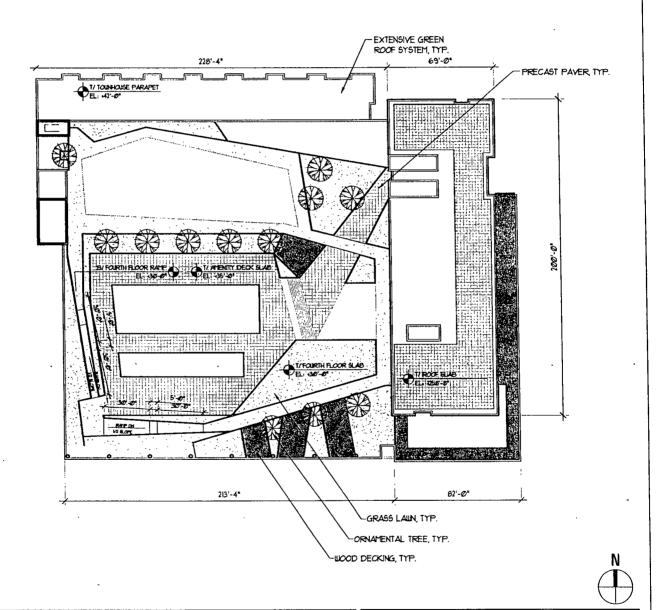

#### PLANNED DEVELOPMENT NUMBER 138 STANDARD PLANNED DEVELOPMENT STATEMENTS

- 1. The area delineated herein as Planned Development Number 138 (Planned Development) consists of approximately 195,591 gross square feet (approximately 131,186 net square feet) of property which is depicted on the attached Planned Development Boundary and Property Line Map (the Property). For purposes of this Planned Development, the Property consists of three sub-areas, delineated on the attached Planned Development Boundary/Sub-Area Map as Sub-Area A, Sub-Area B and Sub-Area C. The Property is owned by the Missionary Sisters of the Sacred Heart (Owner). The "Applicant" for purposes of this Planned Development with respect to Sub-Area A and Sub-Area C is Montrose Clarendon Partners, LLC, with the authorization of the Owner. The Owner is the "Applicant" for purposes of this Planned Development with respect to Sub-Area B.
- 2. The requirements, obligations and conditions contained within this Planned Development shall be binding upon the Applicant, its successors and assigns and, if different than the Applicant, the legal title holders and any ground lessors. All rights granted hereunder to the Applicant shall inure to the benefit of the Applicant's successors and assigns and, if different than the Applicant, the legal title holder and any ground lessors. Furthermore, pursuant to the requirements of Sec. 17-8-0400 of the Chicago Municipal Code (Municipal Code), the Property, at the time of application for amendments, modifications or changes (administrative, legislative or otherwise) to this Planned Development are made, shall be under single ownership or designated control. Single designated control is defined in Sec. 17-8-0400 of the Municipal Code.
- 3. All applicable official reviews, approvals or permits are required to be obtained by the Applicant or its successors, assignees or grantees. Any dedication or vacation of streets or alleys or grants of easements or any adjustment of the right-of-way shall require a separate submittal to the Department of Transportation (CDOT) on behalf of the Applicant or its successors, assigns or grantees. Any requests for grants of privilege, or any items encroaching on the public way, shall be in compliance with the Plans. Ingress or egress shall be pursuant to the Plans and may be subject to the review and approval of the Department of Planning and Development (DPD) and CDOT. Closure of all or any public street or alley during demolition or construction shall be subject to the review and approval of CDOT. All work proposed in the public way must be designed and constructed in accordance with the CDOT Construction Standards for Work in the Public Way and in compliance with the Municipal Code. Prior to the issuance of any Part II approval, the submitted plans must be approved by CDOT.
- 4. This Plan of Development consists of these 17 Statements, a Bulk Regulations and Data Table, a Sub-Area A Affordable Housing Profile Form, a Sub-Area B Affordable Housing Profile Form and the following exhibits, prepared by Hartshorne Plunkard Architecture: an Existing Aerial Map, an Existing Land-Use Map, an Existing Zoning Map; a Planned Development Boundary/Sub-Area Map; an Overall Site/Landscape Plan; a Sub-Area A Site Plan; a Sub-Area A Landscape Plan; a Sub-Area B Landscape Plan;

Applicant. Montrose Clarendon Partners, LLC and Missionary Sisters of the Sacred Heart

Address 4400-58 and 4401-15 North Clarendon Avenue

Introduced. April 3, 2013 Plan Commission: January 21, 2016 a Sub-Area B Interim Site/Landscape Plan; a Sub-Area C Site Plan; a Sub-Area C Landscape Plan; a Sub-Area A Green Roof Plan; a Sub-Area B Green Roof Plan; a Sub-Area C Green Roof Plan; a Sub-Area A 4<sup>th</sup> Floor Plan; a Sub-Area A Typical Floor Plan; a Sub-Area B Typical Floor Plan; Sub-Area A East Elevation; Sub-Area A North Elevation; Sub-Area A South Elevation; Sub-Area B East and West Elevations; Sub-Area B North and South Elevations; and, Sub-Area C Elevations dated January 21, 2016 submitted herein (collectively, the Plans). Full-sized copies of the Site/Landscape Plans and Building Elevations are on file with DPD. In any instance where a provision of this Planned Development conflicts with the Chicago Building Code, the Building Code shall control. This Planned Development conforms to the intent and purpose of the Municipal Code, and all requirements thereof, and satisfies the established criteria for approval as a Planned Development. In case of a conflict between the terms of this Planned Development Ordinance shall control.