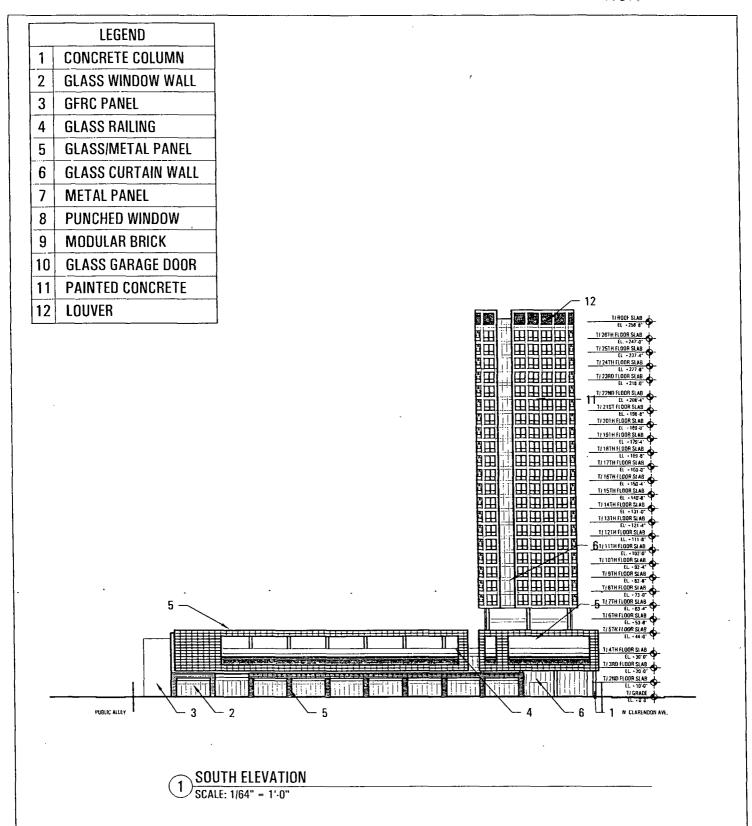

Applicant. Montrose Clarendon Partners, LLC and Missionary Sisters of the Sacred Heart

Address 4400-58 and 4401-15 North Clarendon Avenue

Introduced. April 3, 2013 Plan Commission: January 21, 2016 a Sub-Area B Interim Site/Landscape Plan; a Sub-Area C Site Plan; a Sub-Area C Landscape Plan; a Sub-Area A Green Roof Plan; a Sub-Area B Green Roof Plan; a Sub-Area C Green Roof Plan; a Sub-Area A 4<sup>th</sup> Floor Plan; a Sub-Area A Typical Floor Plan; a Sub-Area B Typical Floor Plan; Sub-Area A East Elevation; Sub-Area A North Elevation; Sub-Area A South Elevation; Sub-Area B East and West Elevations; Sub-Area B North and South Elevations; and, Sub-Area C Elevations dated January 21, 2016 submitted herein (collectively, the Plans). Full-sized copies of the Site/Landscape Plans and Building Elevations are on file with DPD. In any instance where a provision of this Planned Development conflicts with the Chicago Building Code, the Building Code shall control. This Planned Development conforms to the intent and purpose of the Municipal Code, and all requirements thereof, and satisfies the established criteria for approval as a Planned Development. In case of a conflict between the terms of this Planned Development Ordinance shall control.