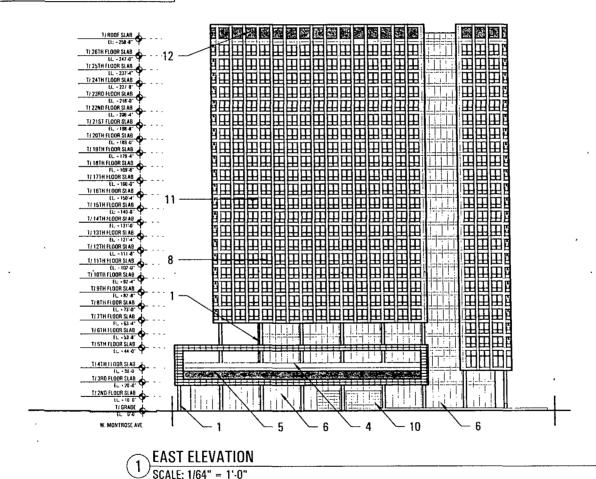

| Minimum Number of Off-Street<br>Parking Spaces                   | 449                                                                                   |
|------------------------------------------------------------------|---------------------------------------------------------------------------------------|
| Sub-Area A<br>Sub-Area B<br>Sub-Area C                           | 278<br>160<br>11                                                                      |
| Minimum Number of Off-Street<br>Loading Berths                   | 1 - 10' x 50'; 1 - 10' x 30'; and, 4 - 10' x 25'                                      |
| Sub-Area A<br>Sub-Area B<br>Sub-Area C                           | 1 - 10' x 50'; 1 - 10' x 30'; and, 2 -<br>10' x 25'<br>1 - 10' x 25'<br>1 - 10' x 25' |
| Maximum Building Height (feet)  Sub-Area A Sub-Area B Sub-Area C | 259°<br>157°<br>20°                                                                   |