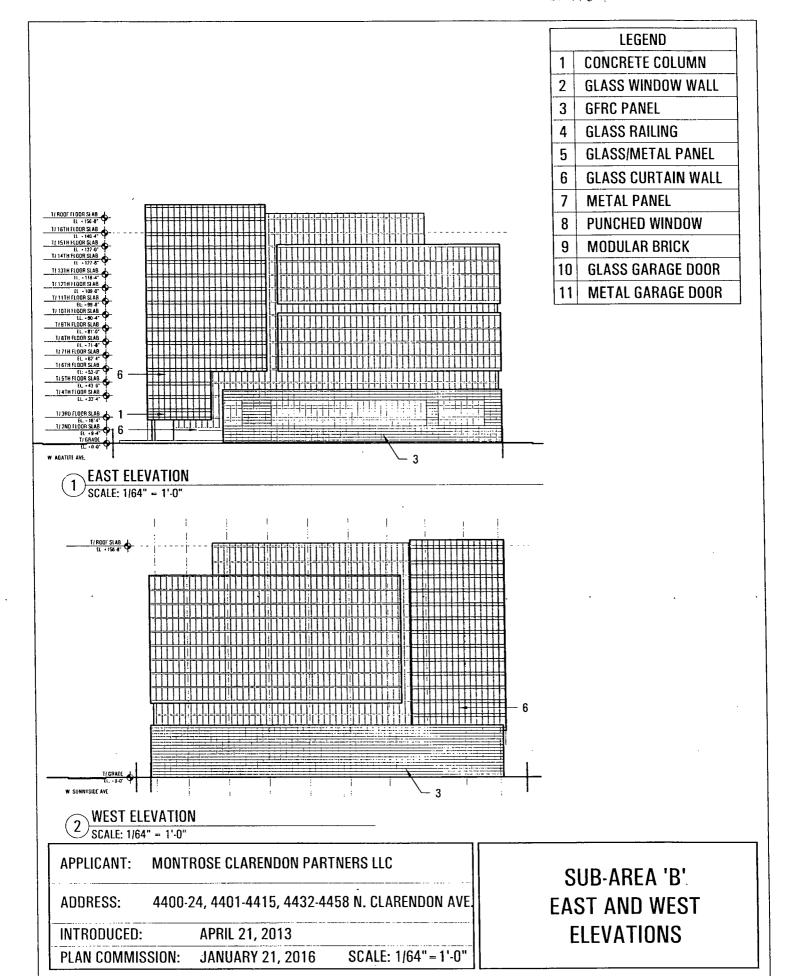

Applicant. Montrose Clarendon Partners, LLC and Missionary Sisters of the Sacred Heart

Address 4400-58 and 4401-15 North Clarendon Avenue

Introduced. April 3, 2013 Plan Commission: January 21, 2016 a Sub-Area B Interim Site/Landscape Plan; a Sub-Area C Site Plan; a Sub-Area C Landscape Plan; a Sub-Area A Green Roof Plan; a Sub-Area B Green Roof Plan; a Sub-Area C Green Roof Plan; a Sub-Area A 4<sup>th</sup> Floor Plan; a Sub-Area A Typical Floor Plan; a Sub-Area B Typical Floor Plan; Sub-Area A East Elevation; Sub-Area A North Elevation; Sub-Area A South Elevation; Sub-Area B East and West Elevations; Sub-Area B North and South Elevations; and, Sub-Area C Elevations dated January 21, 2016 submitted herein (collectively, the Plans). Full-sized copies of the Site/Landscape Plans and Building Elevations are on file with DPD. In any instance where a provision of this Planned Development conflicts with the Chicago Building Code, the Building Code shall control. This Planned Development conforms to the intent and purpose of the Municipal Code, and all requirements thereof, and satisfies the established criteria for approval as a Planned Development. In case of a conflict between the terms of this Planned Development Ordinance shall control.