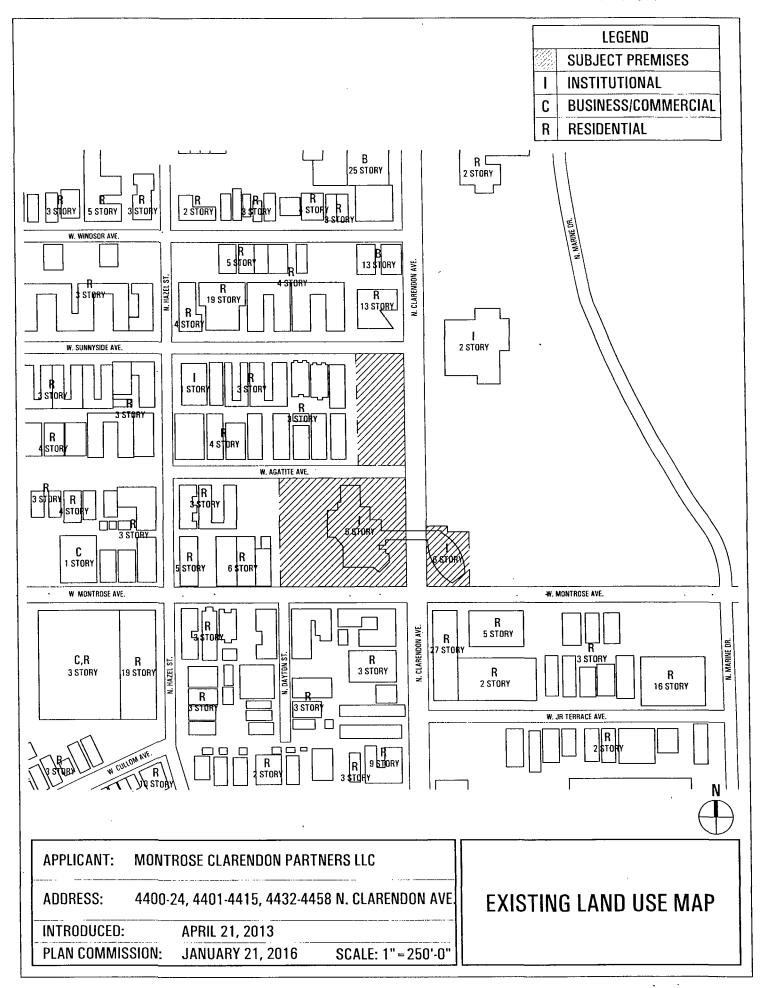

#### PLANNED DEVELOPMENT NUMBER 138 STANDARD PLANNED DEVELOPMENT STATEMENTS

- 1. The area delineated herein as Planned Development Number 138 (Planned Development) consists of approximately 195,591 gross square feet (approximately 131,186 net square feet) of property which is depicted on the attached Planned Development Boundary and Property Line Map (the Property). For purposes of this Planned Development, the Property consists of three sub-areas, delineated on the attached Planned Development Boundary/Sub-Area Map as Sub-Area A, Sub-Area B and Sub-Area C. The Property is owned by the Missionary Sisters of the Sacred Heart (Owner). The "Applicant" for purposes of this Planned Development with respect to Sub-Area A and Sub-Area C is Montrose Clarendon Partners, LLC, with the authorization of the Owner. The Owner is the "Applicant" for purposes of this Planned Development with respect to Sub-Area B.
- 2. The requirements, obligations and conditions contained within this Planned Development shall be binding upon the Applicant, its successors and assigns and, if different than the Applicant, the legal title holders and any ground lessors. All rights granted hereunder to the Applicant shall inure to the benefit of the Applicant's successors and assigns and, if different than the Applicant, the legal title holder and any ground lessors. Furthermore, pursuant to the requirements of Sec. 17-8-0400 of the Chicago Municipal Code (Municipal Code), the Property, at the time of application for amendments, modifications or changes (administrative, legislative or otherwise) to this Planned Development are made, shall be under single ownership or designated control. Single designated control is defined in Sec. 17-8-0400 of the Municipal Code.
- 3. All applicable official reviews, approvals or permits are required to be obtained by the Applicant or its successors, assignees or grantees. Any dedication or vacation of streets or alleys or grants of easements or any adjustment of the right-of-way shall require a separate submittal to the Department of Transportation (CDOT) on behalf of the Applicant or its successors, assigns or grantees. Any requests for grants of privilege, or any items encroaching on the public way, shall be in compliance with the Plans. Ingress or egress shall be pursuant to the Plans and may be subject to the review and approval of the Department of Planning and Development (DPD) and CDOT. Closure of all or any public street or alley during demolition or construction shall be subject to the review and approval of CDOT. All work proposed in the public way must be designed and constructed in accordance with the CDOT Construction Standards for Work in the Public Way and in compliance with the Municipal Code. Prior to the issuance of any Part II approval, the submitted plans must be approved by CDOT.
- 4. This Plan of Development consists of these 17 Statements, a Bulk Regulations and Data Table, a Sub-Area A Affordable Housing Profile Form, a Sub-Area B Affordable Housing Profile Form and the following exhibits, prepared by Hartshorne Plunkard Architecture: an Existing Aerial Map, an Existing Land-Use Map, an Existing Zoning Map; a Planned Development Boundary/Sub-Area Map; an Overall Site/Landscape Plan; a Sub-Area A Site Plan; a Sub-Area A Landscape Plan; a Sub-Area B Landscape Plan;

Applicant. Montrose Clarendon Partners, LLC and Missionary Sisters of the Sacred Heart

Address 4400-58 and 4401-15 North Clarendon Avenue

Introduced. April 3, 2013 Plan Commission: January 21, 2016 a Sub-Area B Interim Site/Landscape Plan; a Sub-Area C Site Plan; a Sub-Area C Landscape Plan; a Sub-Area A Green Roof Plan; a Sub-Area B Green Roof Plan; a Sub-Area C Green Roof Plan; a Sub-Area A 4<sup>th</sup> Floor Plan; a Sub-Area A Typical Floor Plan; a Sub-Area B Typical Floor Plan; Sub-Area A East Elevation; Sub-Area A North Elevation; Sub-Area A South Elevation; Sub-Area B East and West Elevations; Sub-Area B North and South Elevations; and, Sub-Area C Elevations dated January 21, 2016 submitted herein (collectively, the Plans). Full-sized copies of the Site/Landscape Plans and Building Elevations are on file with DPD. In any instance where a provision of this Planned Development conflicts with the Chicago Building Code, the Building Code shall control. This Planned Development conforms to the intent and purpose of the Municipal Code, and all requirements thereof, and satisfies the established criteria for approval as a Planned Development. In case of a conflict between the terms of this Planned Development Ordinance shall control.