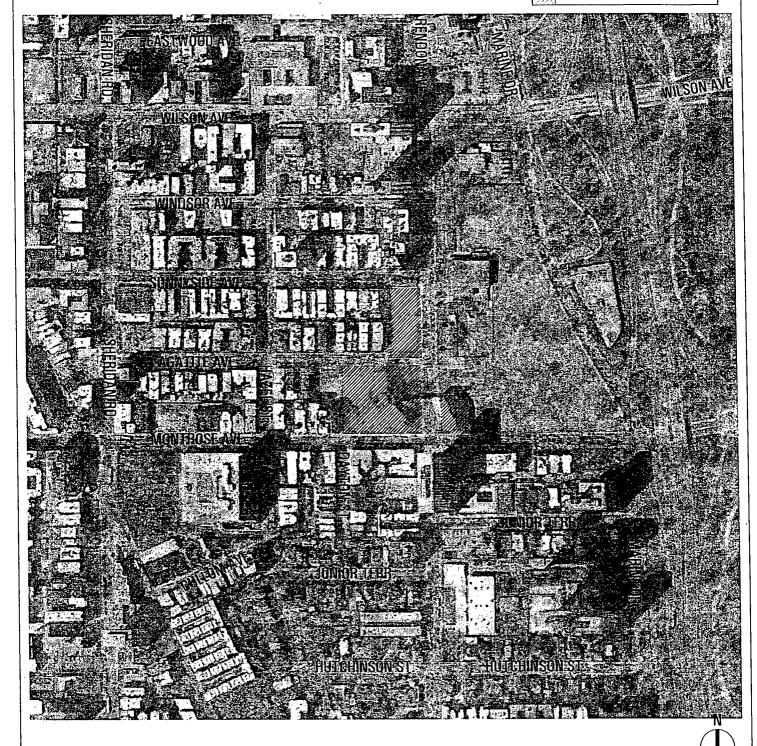

#### PLANNED DEVELOPMENT NUMBER 138 STANDARD PLANNED DEVELOPMENT STATEMENTS

- 1. The area delineated herein as Planned Development Number 138 (Planned Development) consists of approximately 195,591 gross square feet (approximately 131,186 net square feet) of property which is depicted on the attached Planned Development Boundary and Property Line Map (the Property). For purposes of this Planned Development, the Property consists of three sub-areas, delineated on the attached Planned Development Boundary/Sub-Area Map as Sub-Area A, Sub-Area B and Sub-Area C. The Property is owned by the Missionary Sisters of the Sacred Heart (Owner). The "Applicant" for purposes of this Planned Development with respect to Sub-Area A and Sub-Area C is Montrose Clarendon Partners, LLC, with the authorization of the Owner. The Owner is the "Applicant" for purposes of this Planned Development with respect to Sub-Area B.
- 2. The requirements, obligations and conditions contained within this Planned Development shall be binding upon the Applicant, its successors and assigns and, if different than the Applicant, the legal title holders and any ground lessors. All rights granted hereunder to the Applicant shall inure to the benefit of the Applicant's successors and assigns and, if different than the Applicant, the legal title holder and any ground lessors. Furthermore, pursuant to the requirements of Sec. 17-8-0400 of the Chicago Municipal Code (Municipal Code), the Property, at the time of application for amendments, modifications or changes (administrative, legislative or otherwise) to this Planned Development are made, shall be under single ownership or designated control. Single designated control is defined in Sec. 17-8-0400 of the Municipal Code.
- 3. All applicable official reviews, approvals or permits are required to be obtained by the Applicant or its successors, assignees or grantees. Any dedication or vacation of streets or alleys or grants of easements or any adjustment of the right-of-way shall require a separate submittal to the Department of Transportation (CDOT) on behalf of the Applicant or its successors, assigns or grantees. Any requests for grants of privilege, or any items encroaching on the public way, shall be in compliance with the Plans. Ingress or egress shall be pursuant to the Plans and may be subject to the review and approval of the Department of Planning and Development (DPD) and CDOT. Closure of all or any public street or alley during demolition or construction shall be subject to the review and approval of CDOT. All work proposed in the public way must be designed and constructed in accordance with the CDOT Construction Standards for Work in the Public Way and in compliance with the Municipal Code. Prior to the issuance of any Part II approval, the submitted plans must be approved by CDOT.
- 4. This Plan of Development consists of these 17 Statements, a Bulk Regulations and Data Table, a Sub-Area A Affordable Housing Profile Form, a Sub-Area B Affordable Housing Profile Form and the following exhibits, prepared by Hartshorne Plunkard Architecture: an Existing Aerial Map, an Existing Land-Use Map, an Existing Zoning Map; a Planned Development Boundary/Sub-Area Map; an Overall Site/Landscape Plan; a Sub-Area A Site Plan; a Sub-Area A Landscape Plan; a Sub-Area B Landscape Plan;