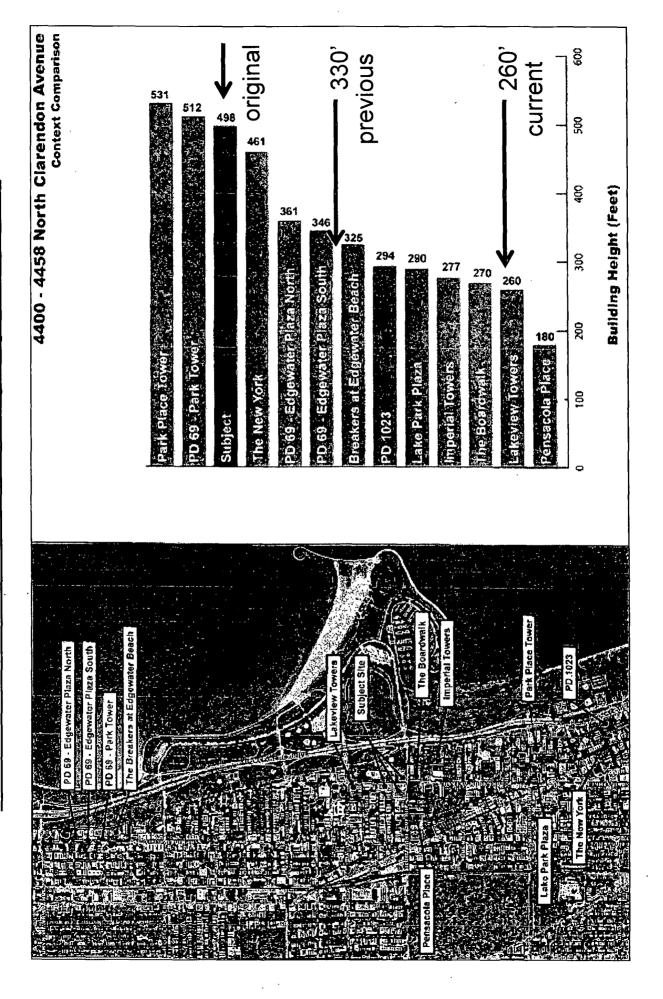

| Minimum Number of Off-Street<br>Parking Spaces                   | 449                                                                                   |
|------------------------------------------------------------------|---------------------------------------------------------------------------------------|
| Sub-Area A<br>Sub-Area B<br>Sub-Area C                           | 278<br>160<br>11                                                                      |
| Minimum Number of Off-Street<br>Loading Berths                   | 1 - 10' x 50'; 1 - 10' x 30'; and, 4 - 10' x 25'                                      |
| Sub-Area A<br>Sub-Area B<br>Sub-Area C                           | 1 - 10' x 50'; 1 - 10' x 30'; and, 2 -<br>10' x 25'<br>1 - 10' x 25'<br>1 - 10' x 25' |
| Maximum Building Height (feet)  Sub-Area A Sub-Area B Sub-Area C | 259°<br>157°<br>20°                                                                   |