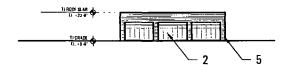

Applicant. Montrose Clarendon Partners, LLC and Missionary Sisters of the Sacred Heart

Address 4400-58 and 4401-15 North Clarendon Avenue

Introduced. April 3, 2013 Plan Commission: January 21, 2016 a Sub-Area B Interim Site/Landscape Plan; a Sub-Area C Site Plan; a Sub-Area C Landscape Plan; a Sub-Area A Green Roof Plan; a Sub-Area B Green Roof Plan; a Sub-Area C Green Roof Plan; a Sub-Area A 4<sup>th</sup> Floor Plan; a Sub-Area A Typical Floor Plan; a Sub-Area B Typical Floor Plan; Sub-Area A East Elevation; Sub-Area A North Elevation; Sub-Area A South Elevation; Sub-Area B East and West Elevations; Sub-Area B North and South Elevations; and, Sub-Area C Elevations dated January 21, 2016 submitted herein (collectively, the Plans). Full-sized copies of the Site/Landscape Plans and Building Elevations are on file with DPD. In any instance where a provision of this Planned Development conflicts with the Chicago Building Code, the Building Code shall control. This Planned Development conforms to the intent and purpose of the Municipal Code, and all requirements thereof, and satisfies the established criteria for approval as a Planned Development. In case of a conflict between the terms of this Planned Development Ordinance shall control.