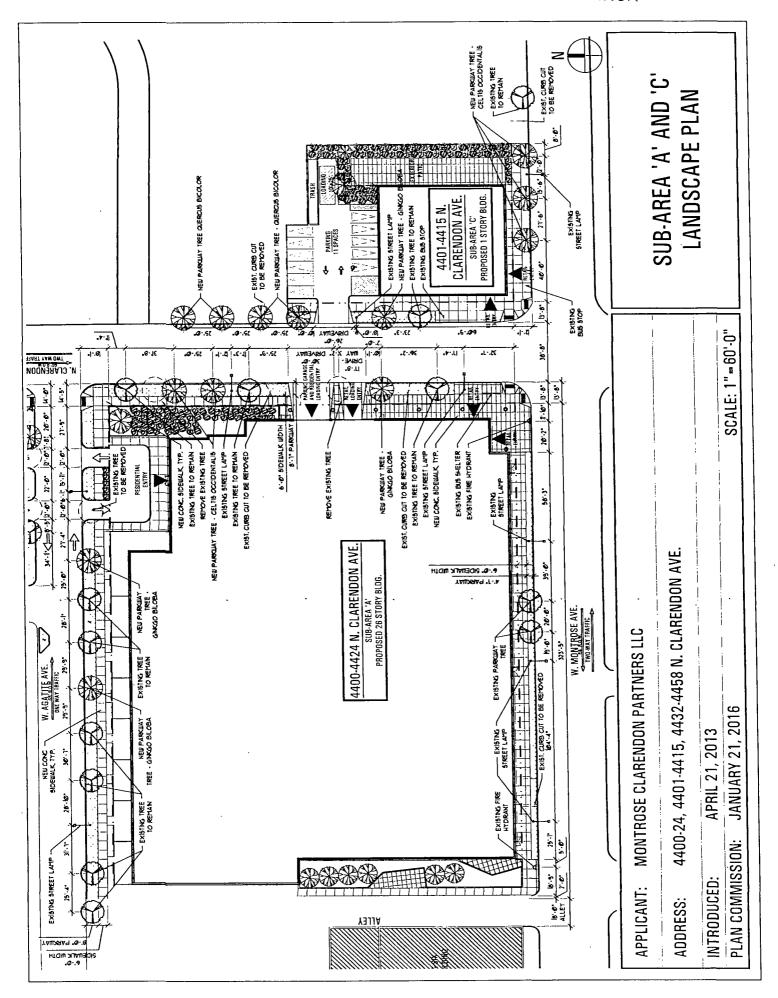

#### PLANNED DEVELOPMENT NUMBER 138 STANDARD PLANNED DEVELOPMENT STATEMENTS

- 1. The area delineated herein as Planned Development Number 138 (Planned Development) consists of approximately 195,591 gross square feet (approximately 131,186 net square feet) of property which is depicted on the attached Planned Development Boundary and Property Line Map (the Property). For purposes of this Planned Development, the Property consists of three sub-areas, delineated on the attached Planned Development Boundary/Sub-Area Map as Sub-Area A, Sub-Area B and Sub-Area C. The Property is owned by the Missionary Sisters of the Sacred Heart (Owner). The "Applicant" for purposes of this Planned Development with respect to Sub-Area A and Sub-Area C is Montrose Clarendon Partners, LLC, with the authorization of the Owner. The Owner is the "Applicant" for purposes of this Planned Development with respect to Sub-Area B.
- 2. The requirements, obligations and conditions contained within this Planned Development shall be binding upon the Applicant, its successors and assigns and, if different than the Applicant, the legal title holders and any ground lessors. All rights granted hereunder to the Applicant shall inure to the benefit of the Applicant's successors and assigns and, if different than the Applicant, the legal title holder and any ground lessors. Furthermore, pursuant to the requirements of Sec. 17-8-0400 of the Chicago Municipal Code (Municipal Code), the Property, at the time of application for amendments, modifications or changes (administrative, legislative or otherwise) to this Planned Development are made, shall be under single ownership or designated control. Single designated control is defined in Sec. 17-8-0400 of the Municipal Code.
- 3. All applicable official reviews, approvals or permits are required to be obtained by the Applicant or its successors, assignees or grantees. Any dedication or vacation of streets or alleys or grants of easements or any adjustment of the right-of-way shall require a separate submittal to the Department of Transportation (CDOT) on behalf of the Applicant or its successors, assigns or grantees. Any requests for grants of privilege, or any items encroaching on the public way, shall be in compliance with the Plans. Ingress or egress shall be pursuant to the Plans and may be subject to the review and approval of the Department of Planning and Development (DPD) and CDOT. Closure of all or any public street or alley during demolition or construction shall be subject to the review and approval of CDOT. All work proposed in the public way must be designed and constructed in accordance with the CDOT Construction Standards for Work in the Public Way and in compliance with the Municipal Code. Prior to the issuance of any Part II approval, the submitted plans must be approved by CDOT.
- 4. This Plan of Development consists of these 17 Statements, a Bulk Regulations and Data Table, a Sub-Area A Affordable Housing Profile Form, a Sub-Area B Affordable Housing Profile Form and the following exhibits, prepared by Hartshorne Plunkard Architecture: an Existing Aerial Map, an Existing Land-Use Map, an Existing Zoning Map; a Planned Development Boundary/Sub-Area Map; an Overall Site/Landscape Plan; a Sub-Area A Site Plan; a Sub-Area A Landscape Plan; a Sub-Area B Landscape Plan;

Applicant. Montrose Clarendon Partners, LLC and Missionary Sisters of the Sacred Heart

Address 4400-58 and 4401-15 North Clarendon Avenue

Introduced. April 3, 2013 Plan Commission: January 21, 2016 a Sub-Area B Interim Site/Landscape Plan; a Sub-Area C Site Plan; a Sub-Area C Landscape Plan; a Sub-Area A Green Roof Plan; a Sub-Area B Green Roof Plan; a Sub-Area C Green Roof Plan; a Sub-Area A 4<sup>th</sup> Floor Plan; a Sub-Area A Typical Floor Plan; a Sub-Area B Typical Floor Plan; Sub-Area A East Elevation; Sub-Area A North Elevation; Sub-Area A South Elevation; Sub-Area B East and West Elevations; Sub-Area B North and South Elevations; and, Sub-Area C Elevations dated January 21, 2016 submitted herein (collectively, the Plans). Full-sized copies of the Site/Landscape Plans and Building Elevations are on file with DPD. In any instance where a provision of this Planned Development conflicts with the Chicago Building Code, the Building Code shall control. This Planned Development conforms to the intent and purpose of the Municipal Code, and all requirements thereof, and satisfies the established criteria for approval as a Planned Development. In case of a conflict between the terms of this Planned Development Ordinance shall control.