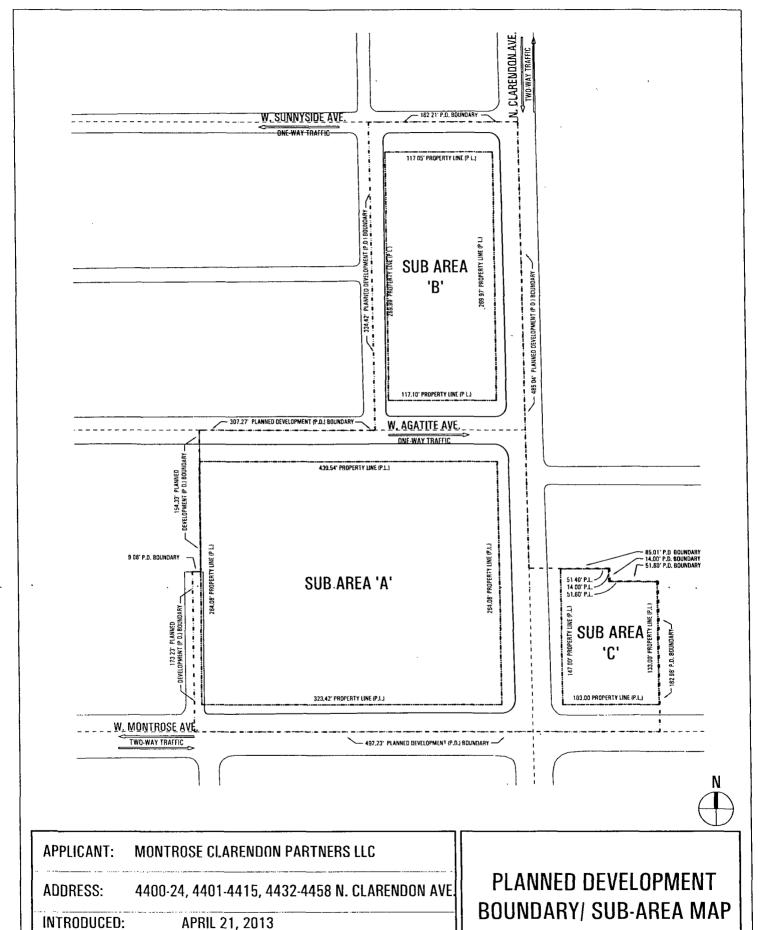

#### PLANNED DEVELOPMENT NUMBER 138 STANDARD PLANNED DEVELOPMENT STATEMENTS

- 1. The area delineated herein as Planned Development Number 138 (Planned Development) consists of approximately 195,591 gross square feet (approximately 131,186 net square feet) of property which is depicted on the attached Planned Development Boundary and Property Line Map (the Property). For purposes of this Planned Development, the Property consists of three sub-areas, delineated on the attached Planned Development Boundary/Sub-Area Map as Sub-Area A, Sub-Area B and Sub-Area C. The Property is owned by the Missionary Sisters of the Sacred Heart (Owner). The "Applicant" for purposes of this Planned Development with respect to Sub-Area A and Sub-Area C is Montrose Clarendon Partners, LLC, with the authorization of the Owner. The Owner is the "Applicant" for purposes of this Planned Development with respect to Sub-Area B.
- 2. The requirements, obligations and conditions contained within this Planned Development shall be binding upon the Applicant, its successors and assigns and, if different than the Applicant, the legal title holders and any ground lessors. All rights granted hereunder to the Applicant shall inure to the benefit of the Applicant's successors and assigns and, if different than the Applicant, the legal title holder and any ground lessors. Furthermore, pursuant to the requirements of Sec. 17-8-0400 of the Chicago Municipal Code (Municipal Code), the Property, at the time of application for amendments, modifications or changes (administrative, legislative or otherwise) to this Planned Development are made, shall be under single ownership or designated control. Single designated control is defined in Sec. 17-8-0400 of the Municipal Code.
- 3. All applicable official reviews, approvals or permits are required to be obtained by the Applicant or its successors, assignees or grantees. Any dedication or vacation of streets or alleys or grants of easements or any adjustment of the right-of-way shall require a separate submittal to the Department of Transportation (CDOT) on behalf of the Applicant or its successors, assigns or grantees. Any requests for grants of privilege, or any items encroaching on the public way, shall be in compliance with the Plans. Ingress or egress shall be pursuant to the Plans and may be subject to the review and approval of the Department of Planning and Development (DPD) and CDOT. Closure of all or any public street or alley during demolition or construction shall be subject to the review and approval of CDOT. All work proposed in the public way must be designed and constructed in accordance with the CDOT Construction Standards for Work in the Public Way and in compliance with the Municipal Code. Prior to the issuance of any Part II approval, the submitted plans must be approved by CDOT.
- 4. This Plan of Development consists of these 17 Statements, a Bulk Regulations and Data Table, a Sub-Area A Affordable Housing Profile Form, a Sub-Area B Affordable Housing Profile Form and the following exhibits, prepared by Hartshorne Plunkard Architecture: an Existing Aerial Map, an Existing Land-Use Map, an Existing Zoning Map; a Planned Development Boundary/Sub-Area Map; an Overall Site/Landscape Plan; a Sub-Area A Site Plan; a Sub-Area A Landscape Plan; a Sub-Area B Landscape Plan;

Applicant. Montrose Clarendon Partners, LLC and Missionary Sisters of the Sacred Heart

Address 4400-58 and 4401-15 North Clarendon Avenue

Introduced. April 3, 2013 Plan Commission: January 21, 2016 a Sub-Area B Interim Site/Landscape Plan; a Sub-Area C Site Plan; a Sub-Area C Landscape Plan; a Sub-Area A Green Roof Plan; a Sub-Area B Green Roof Plan; a Sub-Area C Green Roof Plan; a Sub-Area A 4<sup>th</sup> Floor Plan; a Sub-Area A Typical Floor Plan; a Sub-Area B Typical Floor Plan; Sub-Area A East Elevation; Sub-Area A North Elevation; Sub-Area A South Elevation; Sub-Area B East and West Elevations; Sub-Area B North and South Elevations; and, Sub-Area C Elevations dated January 21, 2016 submitted herein (collectively, the Plans). Full-sized copies of the Site/Landscape Plans and Building Elevations are on file with DPD. In any instance where a provision of this Planned Development conflicts with the Chicago Building Code, the Building Code shall control. This Planned Development conforms to the intent and purpose of the Municipal Code, and all requirements thereof, and satisfies the established criteria for approval as a Planned Development. In case of a conflict between the terms of this Planned Development Ordinance shall control.