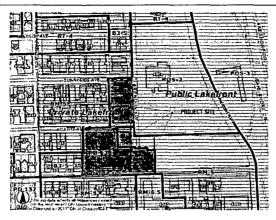

#### PLANNED DEVELOPMENT NUMBER 138 STANDARD PLANNED DEVELOPMENT STATEMENTS

- 1. The area delineated herein as Planned Development Number 138 (Planned Development) consists of approximately 195,591 gross square feet (approximately 131,186 net square feet) of property which is depicted on the attached Planned Development Boundary and Property Line Map (the Property). For purposes of this Planned Development, the Property consists of three sub-areas, delineated on the attached Planned Development Boundary/Sub-Area Map as Sub-Area A, Sub-Area B and Sub-Area C. The Property is owned by the Missionary Sisters of the Sacred Heart (Owner). The "Applicant" for purposes of this Planned Development with respect to Sub-Area A and Sub-Area C is Montrose Clarendon Partners, LLC, with the authorization of the Owner. The Owner is the "Applicant" for purposes of this Planned Development with respect to Sub-Area B.
- 2. The requirements, obligations and conditions contained within this Planned Development shall be binding upon the Applicant, its successors and assigns and, if different than the Applicant, the legal title holders and any ground lessors. All rights granted hereunder to the Applicant shall inure to the benefit of the Applicant's successors and assigns and, if different than the Applicant, the legal title holder and any ground lessors. Furthermore, pursuant to the requirements of Sec. 17-8-0400 of the Chicago Municipal Code (Municipal Code), the Property, at the time of application for amendments, modifications or changes (administrative, legislative or otherwise) to this Planned Development are made, shall be under single ownership or designated control. Single designated control is defined in Sec. 17-8-0400 of the Municipal Code.
- 3. All applicable official reviews, approvals or permits are required to be obtained by the Applicant or its successors, assignees or grantees. Any dedication or vacation of streets or alleys or grants of easements or any adjustment of the right-of-way shall require a separate submittal to the Department of Transportation (CDOT) on behalf of the Applicant or its successors, assigns or grantees. Any requests for grants of privilege, or any items encroaching on the public way, shall be in compliance with the Plans. Ingress or egress shall be pursuant to the Plans and may be subject to the review and approval of the Department of Planning and Development (DPD) and CDOT. Closure of all or any public street or alley during demolition or construction shall be subject to the review and approval of CDOT. All work proposed in the public way must be designed and constructed in accordance with the CDOT Construction Standards for Work in the Public Way and in compliance with the Municipal Code. Prior to the issuance of any Part II approval, the submitted plans must be approved by CDOT.
- 4. This Plan of Development consists of these 17 Statements, a Bulk Regulations and Data Table, a Sub-Area A Affordable Housing Profile Form, a Sub-Area B Affordable Housing Profile Form and the following exhibits, prepared by Hartshorne Plunkard Architecture: an Existing Aerial Map, an Existing Land-Use Map, an Existing Zoning Map; a Planned Development Boundary/Sub-Area Map; an Overall Site/Landscape Plan; a Sub-Area A Site Plan; a Sub-Area A Landscape Plan; a Sub-Area B Landscape Plan;