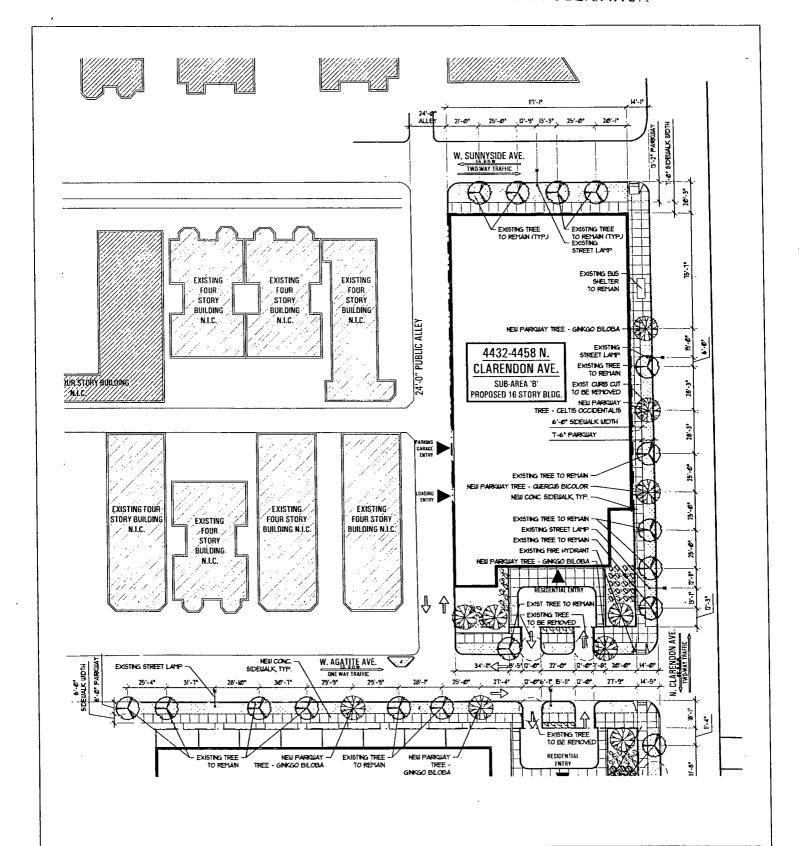

#### PLANNED DEVELOPMENT NUMBER 138 STANDARD PLANNED DEVELOPMENT STATEMENTS

- 1. The area delineated herein as Planned Development Number 138 (Planned Development) consists of approximately 195,591 gross square feet (approximately 131,186 net square feet) of property which is depicted on the attached Planned Development Boundary and Property Line Map (the Property). For purposes of this Planned Development, the Property consists of three sub-areas, delineated on the attached Planned Development Boundary/Sub-Area Map as Sub-Area A, Sub-Area B and Sub-Area C. The Property is owned by the Missionary Sisters of the Sacred Heart (Owner). The "Applicant" for purposes of this Planned Development with respect to Sub-Area A and Sub-Area C is Montrose Clarendon Partners, LLC, with the authorization of the Owner. The Owner is the "Applicant" for purposes of this Planned Development with respect to Sub-Area B.
- 2. The requirements, obligations and conditions contained within this Planned Development shall be binding upon the Applicant, its successors and assigns and, if different than the Applicant, the legal title holders and any ground lessors. All rights granted hereunder to the Applicant shall inure to the benefit of the Applicant's successors and assigns and, if different than the Applicant, the legal title holder and any ground lessors. Furthermore, pursuant to the requirements of Sec. 17-8-0400 of the Chicago Municipal Code (Municipal Code), the Property, at the time of application for amendments, modifications or changes (administrative, legislative or otherwise) to this Planned Development are made, shall be under single ownership or designated control. Single designated control is defined in Sec. 17-8-0400 of the Municipal Code.
- 3. All applicable official reviews, approvals or permits are required to be obtained by the Applicant or its successors, assignees or grantees. Any dedication or vacation of streets or alleys or grants of easements or any adjustment of the right-of-way shall require a separate submittal to the Department of Transportation (CDOT) on behalf of the Applicant or its successors, assigns or grantees. Any requests for grants of privilege, or any items encroaching on the public way, shall be in compliance with the Plans. Ingress or egress shall be pursuant to the Plans and may be subject to the review and approval of the Department of Planning and Development (DPD) and CDOT. Closure of all or any public street or alley during demolition or construction shall be subject to the review and approval of CDOT. All work proposed in the public way must be designed and constructed in accordance with the CDOT Construction Standards for Work in the Public Way and in compliance with the Municipal Code. Prior to the issuance of any Part II approval, the submitted plans must be approved by CDOT.
- 4. This Plan of Development consists of these 17 Statements, a Bulk Regulations and Data Table, a Sub-Area A Affordable Housing Profile Form, a Sub-Area B Affordable Housing Profile Form and the following exhibits, prepared by Hartshorne Plunkard Architecture: an Existing Aerial Map, an Existing Land-Use Map, an Existing Zoning Map; a Planned Development Boundary/Sub-Area Map; an Overall Site/Landscape Plan; a Sub-Area A Site Plan; a Sub-Area A Landscape Plan; a Sub-Area B Landscape Plan;

Applicant. Montrose Clarendon Partners, LLC and Missionary Sisters of the Sacred Heart

Address 4400-58 and 4401-15 North Clarendon Avenue

Introduced. April 3, 2013 Plan Commission: January 21, 2016 a Sub-Area B Interim Site/Landscape Plan; a Sub-Area C Site Plan; a Sub-Area C Landscape Plan; a Sub-Area A Green Roof Plan; a Sub-Area B Green Roof Plan; a Sub-Area C Green Roof Plan; a Sub-Area A 4<sup>th</sup> Floor Plan; a Sub-Area A Typical Floor Plan; a Sub-Area B Typical Floor Plan; Sub-Area A East Elevation; Sub-Area A North Elevation; Sub-Area A South Elevation; Sub-Area B East and West Elevations; Sub-Area B North and South Elevations; and, Sub-Area C Elevations dated January 21, 2016 submitted herein (collectively, the Plans). Full-sized copies of the Site/Landscape Plans and Building Elevations are on file with DPD. In any instance where a provision of this Planned Development conflicts with the Chicago Building Code, the Building Code shall control. This Planned Development conforms to the intent and purpose of the Municipal Code, and all requirements thereof, and satisfies the established criteria for approval as a Planned Development. In case of a conflict between the terms of this Planned Development Ordinance shall control.