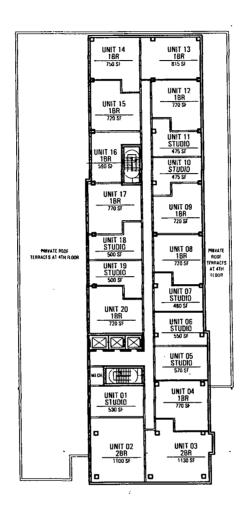

5. The following uses are permitted within the Planned Development:

Sub-Area A: dwelling units located at or above the ground floor (multi-unit residential and townhouse); cultural exhibits and libraries; day care; postal service; business support services; eating and drinking establishments; banks; food and beverage retail sales (liquor sales as package goods and accessory use); medical service; office; personal service; dry cleaning (drop-off or pick-up); retail sales (general); sports and recreation (participant, indoor, physical fitness center); wireless communication facilities (co-located); accessory parking; non-accessory parking; and, accessory and related uses.

Sub-Area B: dwelling units located at or above the ground floor (multi-unit residential); accessory parking; construction staging directly related to the provision of the improvements proposed for Sub-Areas A and C; and, accessory and related uses.

In Sub-Area A, the Applicant intends to construct a total of 381 dwelling units and has filed an application for TIF for the project. If the Applicant receives TIF funds, the Sub-Area A project will require 77 Affordable Units ( $20\% \times 381 = 76.2$ , rounded up = 77) under Option (i), or an in lieu fee (Cash Payment) in the amount of \$7,700,000 (77 × \$100,000) under Option (ii), or a combination under Option (iii). If the Applicant does not receive TIF funds, the Sub-Area A project will require 39 Affordable Units (10% × 381 = 38.1, rounded up = 39) under Option (i), or a Cash Payment in the amount of \$3,900,000 (39 × \$100,000) under Option (ii), or a combination under Option (iii). The Applicant has elected to comply with the ARO in Sub-Area A through a combination under Option (iii), as described below and in the Affordable Housing Profile Form for Sub-Area A attached hereto. First, the Applicant will provide 20 Affordable Units in Sub-Area A, regardless of whether the project receives TIF funds. If the Applicant receives TIF funds, 10 of the 20 Affordable Units will be affordable to households earning no more than 50% of the Chicago Primary Metropolitan Statistical Area Median Income (AMI) and the other 10 will be affordable to households earning no more than 60% of AMI. If the project does not receive TIF funds, all 20 Affordable Units will be affordable to households earning no more than 60% of AMI. Second, the Applicant will satisfy its remaining ARO obligation by making a Cash Payment. in the amount of \$5,700,000 (77 required Affordable Units - 20 provided Affordable Units = 57 × \$100,000) if the Applicant receives TIF funds, or \$1,900,000 (39 required Affordable Units - 20 provided Affordable Units =  $19 \times $100,000$ ) if it does not.

Applicant: Montrose Clarendon Partners, LLC and Missionary Sisters of the Sacred Heart

Address: 4400-58 and 4401-15 North Clarendon Avenue

Introduced: April 3, 2013 Plan Commission: January 21, 2016 In Sub-Area B, the Applicant intends to construct a total of 250 dwelling units without any TIF or other financial assistance from the city, and has elected to comply with the ARO by making a Cash Payment in the amount of \$2,500,000 (250 dwelling units  $\times$  10% = 25 required Affordable Units × \$100,000 per unit), as set forth in the Affordable Housing Profile Form for Sub-Area B attached hereto.