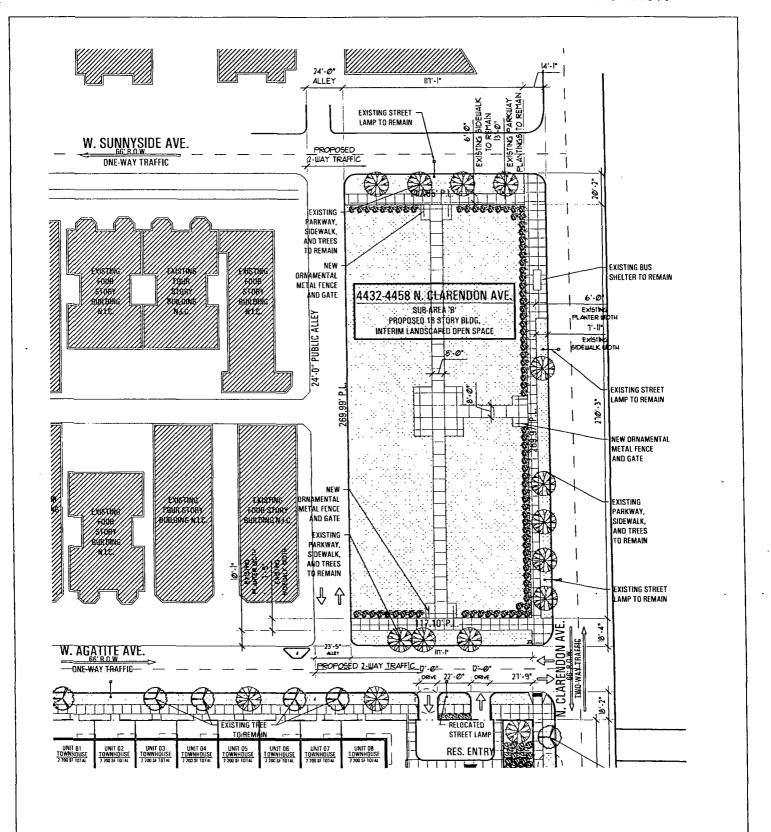

#### PLANNED DEVELOPMENT NUMBER 138 STANDARD PLANNED DEVELOPMENT STATEMENTS

- 1. The area delineated herein as Planned Development Number 138 (Planned Development) consists of approximately 195,591 gross square feet (approximately 131,186 net square feet) of property which is depicted on the attached Planned Development Boundary and Property Line Map (the Property). For purposes of this Planned Development, the Property consists of three sub-areas, delineated on the attached Planned Development Boundary/Sub-Area Map as Sub-Area A, Sub-Area B and Sub-Area C. The Property is owned by the Missionary Sisters of the Sacred Heart (Owner). The "Applicant" for purposes of this Planned Development with respect to Sub-Area A and Sub-Area C is Montrose Clarendon Partners, LLC, with the authorization of the Owner. The Owner is the "Applicant" for purposes of this Planned Development with respect to Sub-Area B.
- 2. The requirements, obligations and conditions contained within this Planned Development shall be binding upon the Applicant, its successors and assigns and, if different than the Applicant, the legal title holders and any ground lessors. All rights granted hereunder to the Applicant shall inure to the benefit of the Applicant's successors and assigns and, if different than the Applicant, the legal title holder and any ground lessors. Furthermore, pursuant to the requirements of Sec. 17-8-0400 of the Chicago Municipal Code (Municipal Code), the Property, at the time of application for amendments, modifications or changes (administrative, legislative or otherwise) to this Planned Development are made, shall be under single ownership or designated control. Single designated control is defined in Sec. 17-8-0400 of the Municipal Code.
- 3. All applicable official reviews, approvals or permits are required to be obtained by the Applicant or its successors, assignees or grantees. Any dedication or vacation of streets or alleys or grants of easements or any adjustment of the right-of-way shall require a separate submittal to the Department of Transportation (CDOT) on behalf of the Applicant or its successors, assigns or grantees. Any requests for grants of privilege, or any items encroaching on the public way, shall be in compliance with the Plans. Ingress or egress shall be pursuant to the Plans and may be subject to the review and approval of the Department of Planning and Development (DPD) and CDOT. Closure of all or any public street or alley during demolition or construction shall be subject to the review and approval of CDOT. All work proposed in the public way must be designed and constructed in accordance with the CDOT Construction Standards for Work in the Public Way and in compliance with the Municipal Code. Prior to the issuance of any Part II approval, the submitted plans must be approved by CDOT.
- 4. This Plan of Development consists of these 17 Statements, a Bulk Regulations and Data Table, a Sub-Area A Affordable Housing Profile Form, a Sub-Area B Affordable Housing Profile Form and the following exhibits, prepared by Hartshorne Plunkard Architecture: an Existing Aerial Map, an Existing Land-Use Map, an Existing Zoning Map; a Planned Development Boundary/Sub-Area Map; an Overall Site/Landscape Plan; a Sub-Area A Site Plan; a Sub-Area A Landscape Plan; a Sub-Area B Landscape Plan;

Applicant. Montrose Clarendon Partners, LLC and Missionary Sisters of the Sacred Heart

Address 4400-58 and 4401-15 North Clarendon Avenue

Introduced. April 3, 2013 Plan Commission: January 21, 2016 a Sub-Area B Interim Site/Landscape Plan; a Sub-Area C Site Plan; a Sub-Area C Landscape Plan; a Sub-Area A Green Roof Plan; a Sub-Area B Green Roof Plan; a Sub-Area C Green Roof Plan; a Sub-Area A 4<sup>th</sup> Floor Plan; a Sub-Area A Typical Floor Plan; a Sub-Area B Typical Floor Plan; Sub-Area A East Elevation; Sub-Area A North Elevation; Sub-Area A South Elevation; Sub-Area B East and West Elevations; Sub-Area B North and South Elevations; and, Sub-Area C Elevations dated January 21, 2016 submitted herein (collectively, the Plans). Full-sized copies of the Site/Landscape Plans and Building Elevations are on file with DPD. In any instance where a provision of this Planned Development conflicts with the Chicago Building Code, the Building Code shall control. This Planned Development conforms to the intent and purpose of the Municipal Code, and all requirements thereof, and satisfies the established criteria for approval as a Planned Development. In case of a conflict between the terms of this Planned Development Ordinance shall control.

6. Subsequent to the completion of construction of the provision of the improvements proposed for Sub-Areas A and C and prior to the issuance of the final Certificate of Occupancy for the improvements proposed in Sub-Area A, either of the following conditions must be fulfilled: (i) Part II Review, pursuant to Section 17-13-0610 of the Municipal Code, for the improvements proposed for Sub-Area B, as described in PD Statement 5 and the exhibits associated with this PD, must have commenced; or, (ii) the improvements depicted in the Sub-Area B Interim Site/Landscape Plan, as described in the exhibits associated with this PD, must be completely installed or otherwise provided by the following June 1<sup>st</sup>, if such Certificate of Occupancy for Sub-Area A is requested at such a time when seasonal weather conditions would not allow completion of the Sub-Area B Interim Site/Landscape Plan.