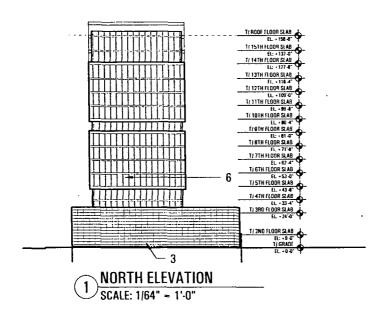

Applicant. Montrose Clarendon Partners, LLC and Missionary Sisters of the Sacred Heart

Address 4400-58 and 4401-15 North Clarendon Avenue

Introduced. April 3, 2013 Plan Commission: January 21, 2016 a Sub-Area B Interim Site/Landscape Plan; a Sub-Area C Site Plan; a Sub-Area C Landscape Plan; a Sub-Area A Green Roof Plan; a Sub-Area B Green Roof Plan; a Sub-Area C Green Roof Plan; a Sub-Area A 4<sup>th</sup> Floor Plan; a Sub-Area A Typical Floor Plan; a Sub-Area B Typical Floor Plan; Sub-Area A East Elevation; Sub-Area A North Elevation; Sub-Area A South Elevation; Sub-Area B East and West Elevations; Sub-Area B North and South Elevations; and, Sub-Area C Elevations dated January 21, 2016 submitted herein (collectively, the Plans). Full-sized copies of the Site/Landscape Plans and Building Elevations are on file with DPD. In any instance where a provision of this Planned Development conflicts with the Chicago Building Code, the Building Code shall control. This Planned Development conforms to the intent and purpose of the Municipal Code, and all requirements thereof, and satisfies the established criteria for approval as a Planned Development. In case of a conflict between the terms of this Planned Development Ordinance shall control.