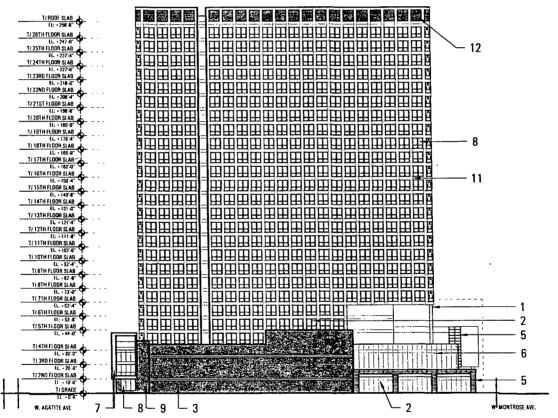

Applicant. Montrose Clarendon Partners, LLC and Missionary Sisters of the Sacred Heart

Address 4400-58 and 4401-15 North Clarendon Avenue

Introduced. April 3, 2013 Plan Commission: January 21, 2016 a Sub-Area B Interim Site/Landscape Plan; a Sub-Area C Site Plan; a Sub-Area C Landscape Plan; a Sub-Area A Green Roof Plan; a Sub-Area B Green Roof Plan; a Sub-Area C Green Roof Plan; a Sub-Area A 4<sup>th</sup> Floor Plan; a Sub-Area A Typical Floor Plan; a Sub-Area B Typical Floor Plan; Sub-Area A East Elevation; Sub-Area A North Elevation; Sub-Area A South Elevation; Sub-Area B East and West Elevations; Sub-Area B North and South Elevations; and, Sub-Area C Elevations dated January 21, 2016 submitted herein (collectively, the Plans). Full-sized copies of the Site/Landscape Plans and Building Elevations are on file with DPD. In any instance where a provision of this Planned Development conflicts with the Chicago Building Code, the Building Code shall control. This Planned Development conforms to the intent and purpose of the Municipal Code, and all requirements thereof, and satisfies the established criteria for approval as a Planned Development. In case of a conflict between the terms of this Planned Development Ordinance shall control.