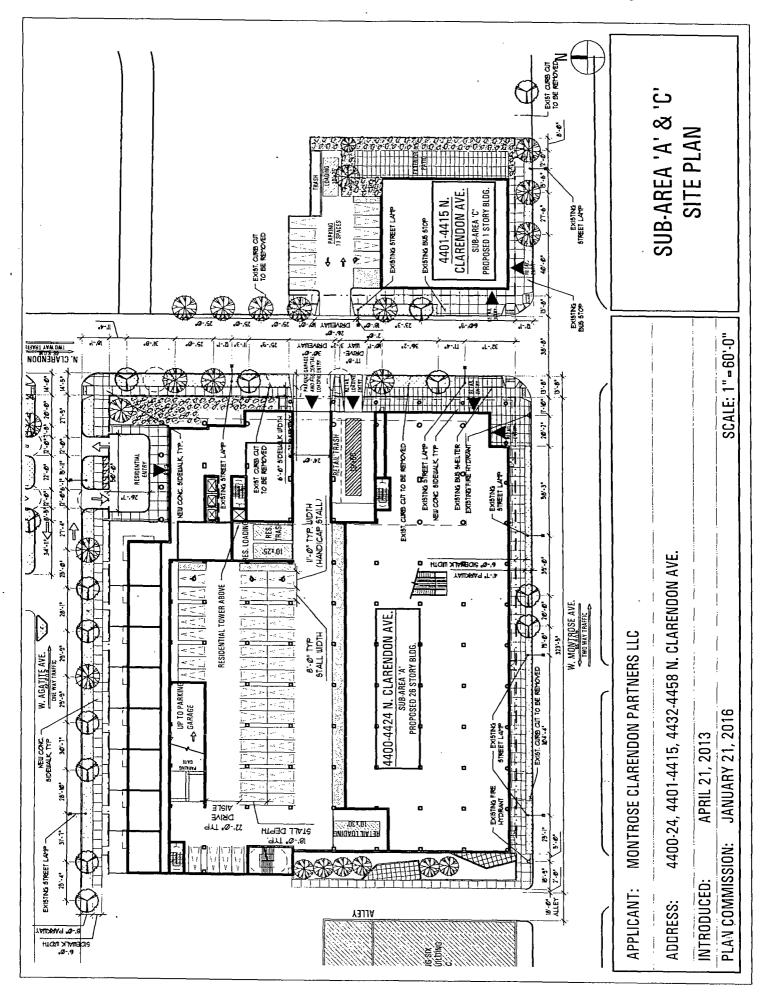

#### PLANNED DEVELOPMENT NUMBER 138 STANDARD PLANNED DEVELOPMENT STATEMENTS

- 1. The area delineated herein as Planned Development Number 138 (Planned Development) consists of approximately 195,591 gross square feet (approximately 131,186 net square feet) of property which is depicted on the attached Planned Development Boundary and Property Line Map (the Property). For purposes of this Planned Development, the Property consists of three sub-areas, delineated on the attached Planned Development Boundary/Sub-Area Map as Sub-Area A, Sub-Area B and Sub-Area C. The Property is owned by the Missionary Sisters of the Sacred Heart (Owner). The "Applicant" for purposes of this Planned Development with respect to Sub-Area A and Sub-Area C is Montrose Clarendon Partners, LLC, with the authorization of the Owner. The Owner is the "Applicant" for purposes of this Planned Development with respect to Sub-Area B.
- 2. The requirements, obligations and conditions contained within this Planned Development shall be binding upon the Applicant, its successors and assigns and, if different than the Applicant, the legal title holders and any ground lessors. All rights granted hereunder to the Applicant shall inure to the benefit of the Applicant's successors and assigns and, if different than the Applicant, the legal title holder and any ground lessors. Furthermore, pursuant to the requirements of Sec. 17-8-0400 of the Chicago Municipal Code (Municipal Code), the Property, at the time of application for amendments, modifications or changes (administrative, legislative or otherwise) to this Planned Development are made, shall be under single ownership or designated control. Single designated control is defined in Sec. 17-8-0400 of the Municipal Code.
- 3. All applicable official reviews, approvals or permits are required to be obtained by the Applicant or its successors, assignees or grantees. Any dedication or vacation of streets or alleys or grants of easements or any adjustment of the right-of-way shall require a separate submittal to the Department of Transportation (CDOT) on behalf of the Applicant or its successors, assigns or grantees. Any requests for grants of privilege, or any items encroaching on the public way, shall be in compliance with the Plans. Ingress or egress shall be pursuant to the Plans and may be subject to the review and approval of the Department of Planning and Development (DPD) and CDOT. Closure of all or any public street or alley during demolition or construction shall be subject to the review and approval of CDOT. All work proposed in the public way must be designed and constructed in accordance with the CDOT Construction Standards for Work in the Public Way and in compliance with the Municipal Code. Prior to the issuance of any Part II approval, the submitted plans must be approved by CDOT.
- 4. This Plan of Development consists of these 17 Statements, a Bulk Regulations and Data Table, a Sub-Area A Affordable Housing Profile Form, a Sub-Area B Affordable Housing Profile Form and the following exhibits, prepared by Hartshorne Plunkard Architecture: an Existing Aerial Map, an Existing Land-Use Map, an Existing Zoning Map; a Planned Development Boundary/Sub-Area Map; an Overall Site/Landscape Plan; a Sub-Area A Site Plan; a Sub-Area A Landscape Plan; a Sub-Area B Landscape Plan;

Applicant. Montrose Clarendon Partners, LLC and Missionary Sisters of the Sacred Heart

Address 4400-58 and 4401-15 North Clarendon Avenue

Introduced. April 3, 2013 Plan Commission: January 21, 2016 a Sub-Area B Interim Site/Landscape Plan; a Sub-Area C Site Plan; a Sub-Area C Landscape Plan; a Sub-Area A Green Roof Plan; a Sub-Area B Green Roof Plan; a Sub-Area C Green Roof Plan; a Sub-Area A 4<sup>th</sup> Floor Plan; a Sub-Area A Typical Floor Plan; a Sub-Area B Typical Floor Plan; Sub-Area A East Elevation; Sub-Area A North Elevation; Sub-Area A South Elevation; Sub-Area B East and West Elevations; Sub-Area B North and South Elevations; and, Sub-Area C Elevations dated January 21, 2016 submitted herein (collectively, the Plans). Full-sized copies of the Site/Landscape Plans and Building Elevations are on file with DPD. In any instance where a provision of this Planned Development conflicts with the Chicago Building Code, the Building Code shall control. This Planned Development conforms to the intent and purpose of the Municipal Code, and all requirements thereof, and satisfies the established criteria for approval as a Planned Development. In case of a conflict between the terms of this Planned Development Ordinance shall control.