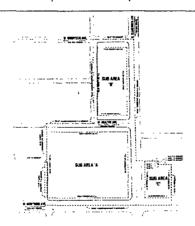

#### PLANNED DEVELOPMENT NUMBER 138 STANDARD PLANNED DEVELOPMENT STATEMENTS

- 1. The area delineated herein as Planned Development Number 138 (Planned Development) consists of approximately 195,591 gross square feet (approximately 131,186 net square feet) of property which is depicted on the attached Planned Development Boundary and Property Line Map (the Property). For purposes of this Planned Development, the Property consists of three sub-areas, delineated on the attached Planned Development Boundary/Sub-Area Map as Sub-Area A, Sub-Area B and Sub-Area C. The Property is owned by the Missionary Sisters of the Sacred Heart (Owner). The "Applicant" for purposes of this Planned Development with respect to Sub-Area A and Sub-Area C is Montrose Clarendon Partners, LLC, with the authorization of the Owner. The Owner is the "Applicant" for purposes of this Planned Development with respect to Sub-Area B.
- 2. The requirements, obligations and conditions contained within this Planned Development shall be binding upon the Applicant, its successors and assigns and, if different than the Applicant, the legal title holders and any ground lessors. All rights granted hereunder to the Applicant shall inure to the benefit of the Applicant's successors and assigns and, if different than the Applicant, the legal title holder and any ground lessors. Furthermore, pursuant to the requirements of Sec. 17-8-0400 of the Chicago Municipal Code (Municipal Code), the Property, at the time of application for amendments, modifications or changes (administrative, legislative or otherwise) to this Planned Development are made, shall be under single ownership or designated control. Single designated control is defined in Sec. 17-8-0400 of the Municipal Code.
- 3. All applicable official reviews, approvals or permits are required to be obtained by the Applicant or its successors, assignees or grantees. Any dedication or vacation of streets or alleys or grants of easements or any adjustment of the right-of-way shall require a separate submittal to the Department of Transportation (CDOT) on behalf of the Applicant or its successors, assigns or grantees. Any requests for grants of privilege, or any items encroaching on the public way, shall be in compliance with the Plans. Ingress or egress shall be pursuant to the Plans and may be subject to the review and approval of the Department of Planning and Development (DPD) and CDOT. Closure of all or any public street or alley during demolition or construction shall be subject to the review and approval of CDOT. All work proposed in the public way must be designed and constructed in accordance with the CDOT Construction Standards for Work in the Public Way and in compliance with the Municipal Code. Prior to the issuance of any Part II approval, the submitted plans must be approved by CDOT.
- 4. This Plan of Development consists of these 17 Statements, a Bulk Regulations and Data Table, a Sub-Area A Affordable Housing Profile Form, a Sub-Area B Affordable Housing Profile Form and the following exhibits, prepared by Hartshorne Plunkard Architecture: an Existing Aerial Map, an Existing Land-Use Map, an Existing Zoning Map; a Planned Development Boundary/Sub-Area Map; an Overall Site/Landscape Plan; a Sub-Area A Site Plan; a Sub-Area A Landscape Plan; a Sub-Area B Landscape Plan;