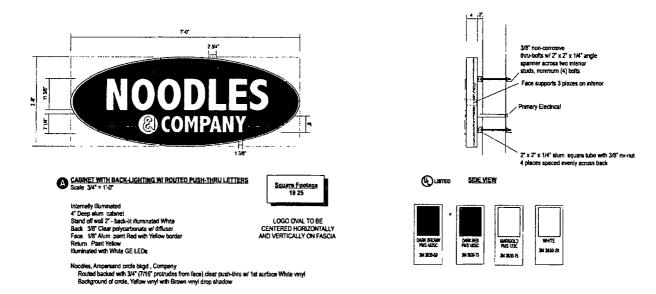

ORDINANCE NOODLES & COMPANY Acct. No. 287445 - 2 Permit No. 1120934

Be It Ordained by the City Council of the City of Chicago:

SECTION 1. Permission and authority are hereby given and granted to NOODLES & COMPANY, upon the terms and subject to the conditions of this ordinance to maintain and use one (1) sign(s) projecting over the public right-of-way attached to its premises known as 180 N. Michigan Ave..

Said sign structure(s) measures as follows; along N. Michigan Avenue: One (1) at seven (7) feet in length, two point seven five (2.75) feet in height and eleven (11) feet above grade level.

The location of said privilege shall be as shown on prints kept on file with the Department of Business Affairs and Consumer Protection and the Office of the City Clerk.

Said privilege shall be constructed in accordance with plans and specifications approved by the Department of Transportation (Division of Project Development) and Zoning Department - Signs.

This grant of privilege in the public way shall be subject to the provisions of Section 10-28-015 and all other required provisions of the Municipal Code of Chicago.