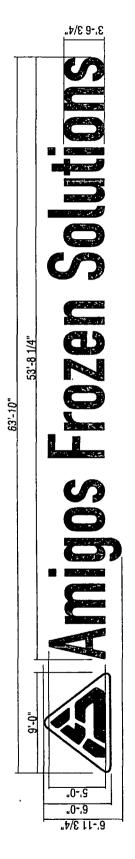

Amigos Frozen Solutions LLC 5115 S. Millard Ave. Chicago, Illinois 60632

Dimensions: length 63 ft. 10" height 6ft. 11 3/4".

Height above grade / roof to top of sign 24 ft.

TOTAL SQUARE FOOT AREA 445.7 sq. ft.

elevation

LED ILLUM. CHANNEL LETTERS - AMIGOS FROZEN SOLUTIONS - 5115 S. MILLARD ST. CHICAGO, IL

| Higado. II.                                                                    | 04/00/46        | 1                   | 04/20/46 PGV 4 POUDO/20 DOUDO | 2000         |
|--------------------------------------------------------------------------------|-----------------|---------------------|-------------------------------|--------------|
|                                                                                | 01/23/10        | Rov 5               | 00/00/00                      | 00000        |
| 0632                                                                           | CWC.            |                     | 00/00/00                      |              |
|                                                                                | 2               | 20.00               | 00/00/00                      |              |
| MEGASIGNCHICACO.com                                                            | 5               | Rev 7               | 00/00/00                      |              |
| 10007 100 000 1007 100                                                         |                 |                     | 20100                         |              |
| 237.4397 FAX 630.237.4398 FILE PATH Sharediction Filosyamigos Frozon Solutions | FILE PATH Share | <b>AClient</b> File | stamigos Frozo                | n Sofutions\ |
|                                                                                |                 |                     |                               |              |