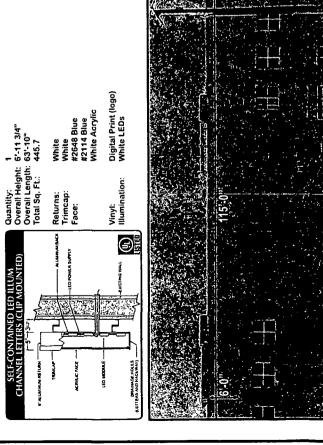

elevation

LED ILLUM. CHANNEL LETTERS - AMIGOS FROZEN SOLUTIONS - 5115 S. MILLARD ST. CHICAGO, IL

| Higado. II.                                                                    | 04/00/46        | 1                   | 04/20/46 PGV 4 POUDO/20 DOUDO | 2000         |
|--------------------------------------------------------------------------------|-----------------|---------------------|-------------------------------|--------------|
|                                                                                | 01/23/10        | Rov 5               | 00/00/00                      | 00000        |
| 0632                                                                           | CWC.            |                     | 00/00/00                      |              |
|                                                                                | 2               | 20.00               | 00/00/00                      |              |
| MEGASIGNCHICACO.com                                                            | 5               | Rev 7               | 00/00/00                      |              |
| 10007 100 000 1007 100                                                         |                 |                     | 20100                         |              |
| 237.4397 FAX 630.237.4398 FILE PATH Sharediction Filosyamigos Frozon Solutions | FILE PATH Share | <b>AClient</b> File | stamigos Frozo                | n Sofutions\ |
|                                                                                |                 |                     |                               |              |