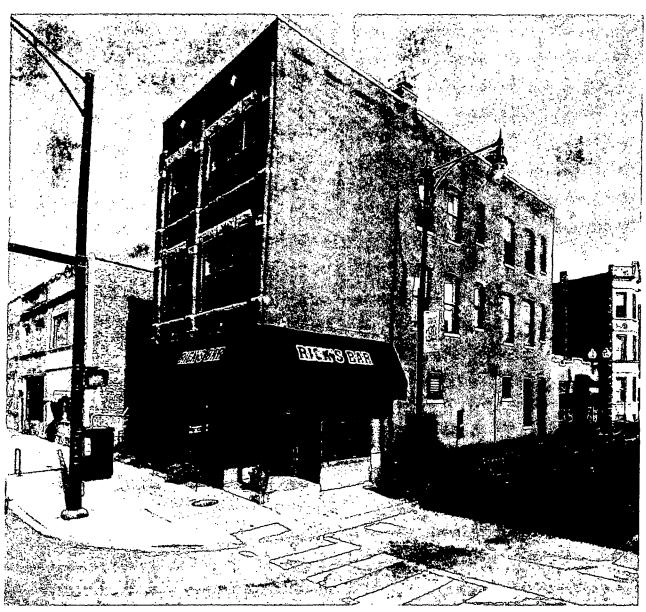

#### Committee on Zoning, Landmarks and Building Standards

(signs)

ORDERED, That the Commissioner of Buildings is hereby directed to issue 1 sign permit to:

View Chicago 430 N Erie Chicago, IL 60654

For the erection of one (1) awning sign over 24 feet in height and/or over 100 square feet (in area of one face) at:

939 S Western Chicago, IL 60612

#1 Dimensions: length <u>43 feet</u> height <u>3 feet</u>

Height above grade/roof to top of sign 12 feet

Total Square Foot Area <u>129 square feet</u>

Elevation South and West