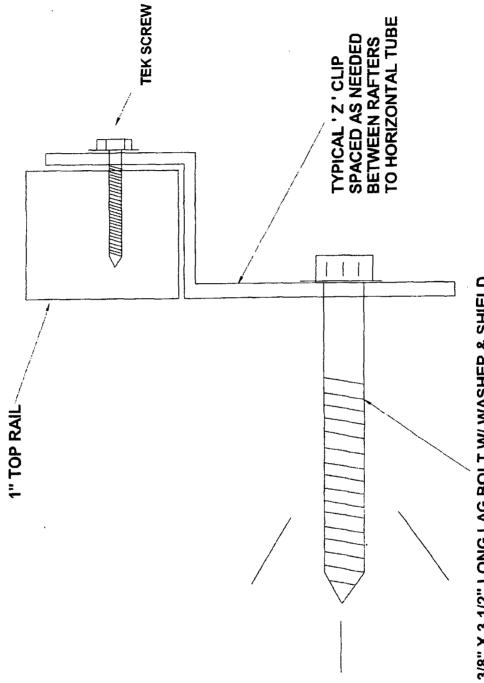

# DETAIL

ATTACHMENT @ WALL (TOP)

3/8" X 3 1/2" LONG LAG BOLT W/ WASHER & SHIELD TO BRICK, or #14 X 3 TO WOOD OR METAL, or HILTI 'HIT' SYSTEM AS NEEDED

ਦੁ≢