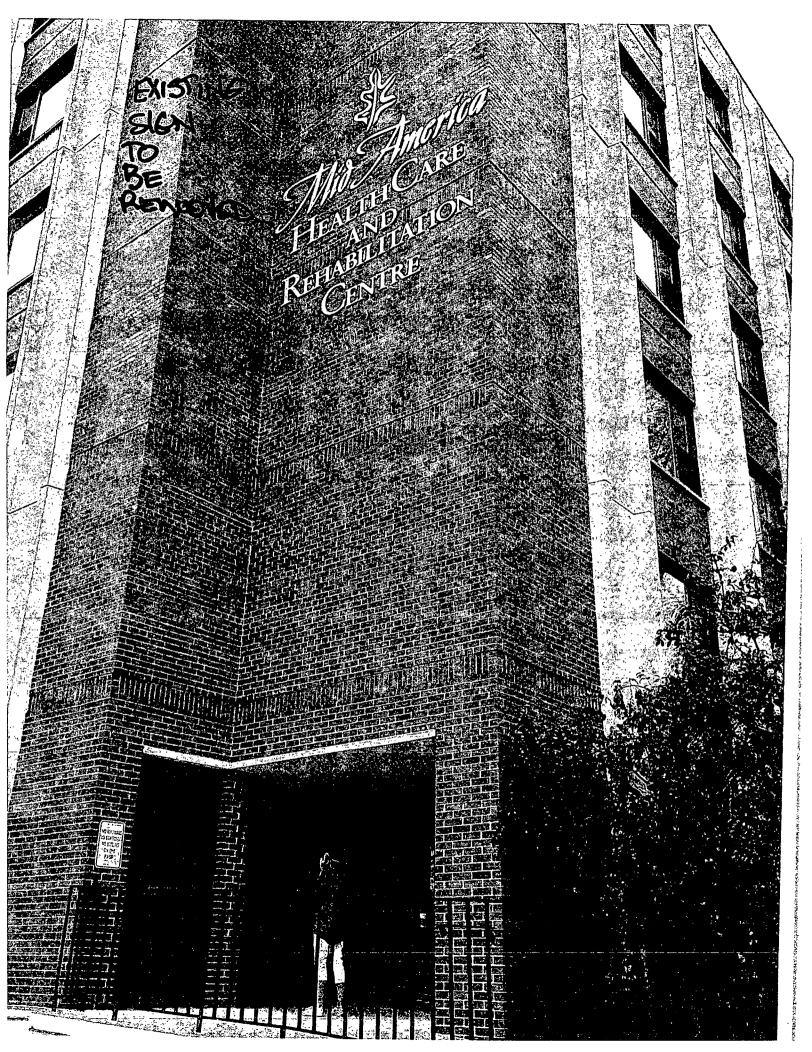

Order

Issuance of permits for sign(s)/signboard(s) at 4920 N Kenmore Ave Committee on Zoning, Landmarks and Building Standards

Committee on Buildings

(signs)

ORDERED, That the Commissioner of Buildings is hereby directed to issue a sign permit to: (Contractor's name and address)

(1)88 EAM a sign/signboard over 24 feet in height and/or over for the efection of 100 square feet (in area of one face) at: (Business NAME & ADDRESS) FENLORF

1 Dimensions: length height height above grade/roof to top of sign TOTAL SQUARE FOOT AREA