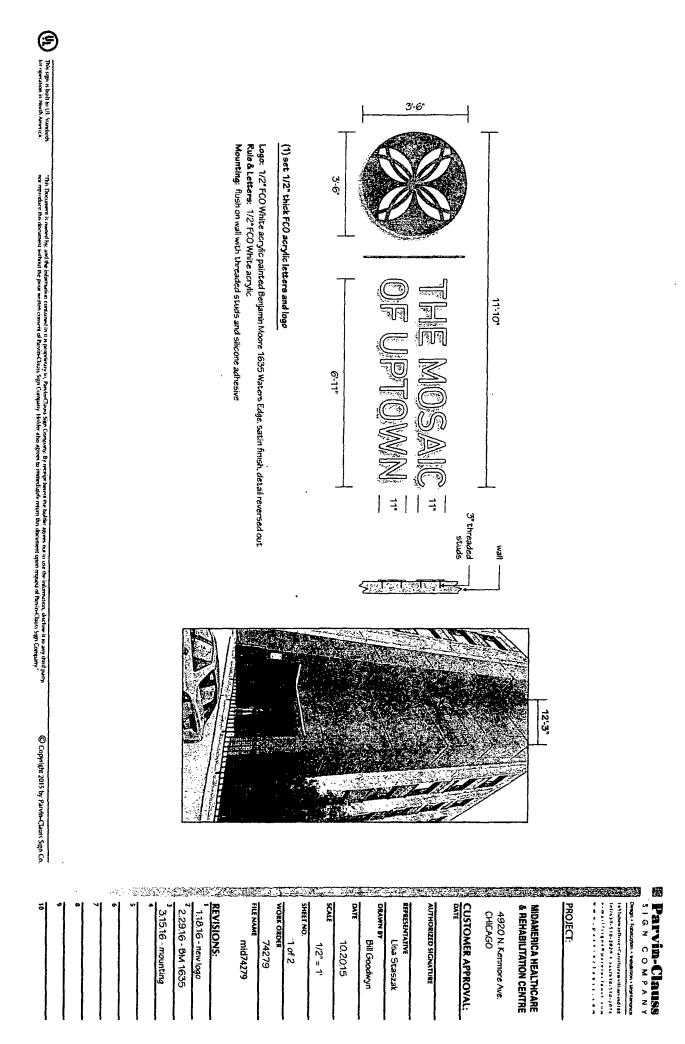

(1)88 EAM a sign/signboard over 24 feet in height and/or over for the efection of 100 square feet (in area of one face) at: (Business NAME & ADDRESS) FENLORF

1 Dimensions: length height height above grade/roof to top of sign TOTAL SQUARE FOOT AREA

Such sign(s) shall comply with all applicable provisions of TITLE 17 of the Chicago Zoning Ordinance and all other applicable provisions of the Municipal Code of the City of Chicago governing the construction and maintenance of outdoor signs, signboards and structures.