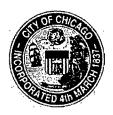

| Dimensions: length _                   | 49'        | height | 4'-10"  |   |
|----------------------------------------|------------|--------|---------|---|
| Height above grade/roof to top of sign |            |        | 13'-10" | _ |
| Total Square Foot Area                 | <u>237</u> |        |         |   |
| Elevation: EAST - Peri                 | 336148     |        |         |   |

Alderman Ameya Pawar

Ward 47

Notes:

Crawford Supply Group 3914-3930 N. Lincoln Ave Chicago II 60613

This drawing and all reproduthereof are the property ( and may not be reproduce TARGIN SIGN SYSTEM

published, changed or use

any way without written con

g ek Rd. Wood Dale II 60191

★ all blue / bik sunbrella covers

in the second se · . . . :

.