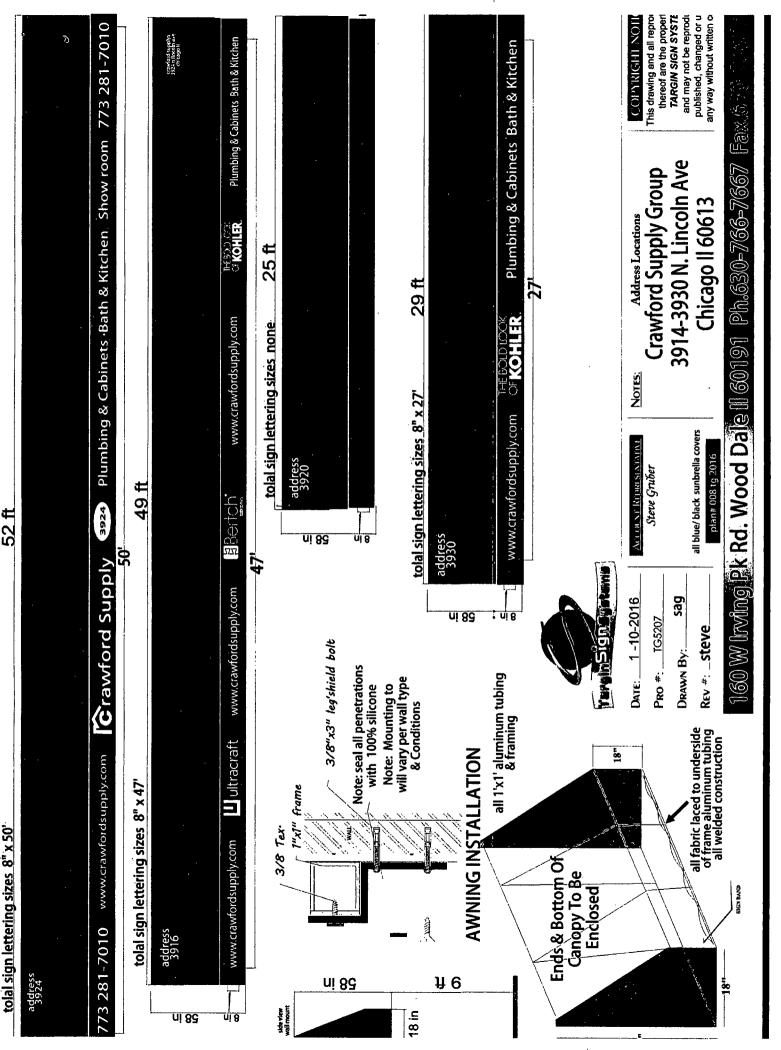

| Dimensions: length _                   | 49'        | height | 4'-10"  |   |
|----------------------------------------|------------|--------|---------|---|
| Height above grade/roof to top of sign |            |        | 13'-10" | _ |
| Total Square Foot Area                 | <u>237</u> |        |         |   |
| Elevation: EAST - Peri                 | 336148     |        |         |   |