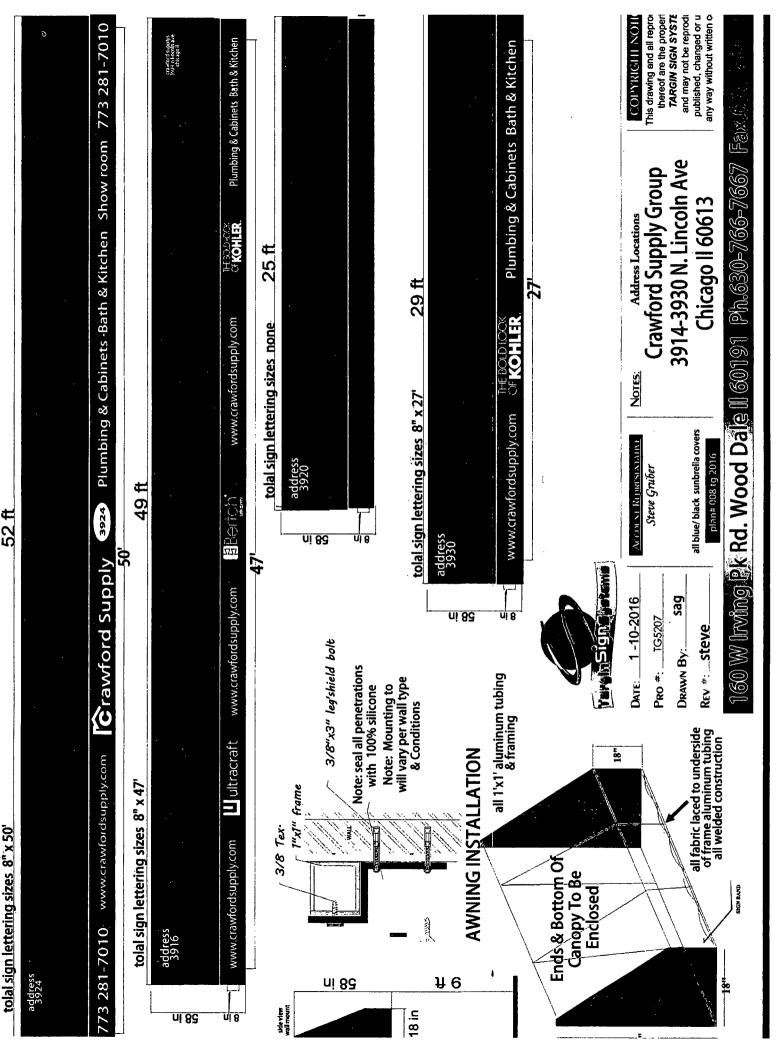

For the erection of a sign/signboard over 24 feet in height and/or over 100 square feet (in area of one face) at:

CRAWFORD SUPPLY GROUP 3914 N. LINCOLN AVE. CHICAGO, IL 60613

| Dimensions: length                       | 29'           | height | 4'-10"  |   |
|------------------------------------------|---------------|--------|---------|---|
| Height above grade/roof to top of sign _ |               |        | 13'-10" | _ |
| Total Square Foot Are                    | ea <u>140</u> | )      |         |   |
| Elevation: EAST – Permit: #100636149     |               |        |         |   |

Alderman Ameya Pawar

Wård 47

NOTES: Address Locations

Crawford Supply Group 3914-3930 N. Lincoln Ave Chicago II 60613

This drawing and all reproduthereof are the property and may not be reproduce TARGIN SIGN SYSTEM

published, changed or use any way without written con

> 60191 Ph.630-766-7667 grek Rd. Wood Dale 160 W

★ all blue / blk sunbrella covers