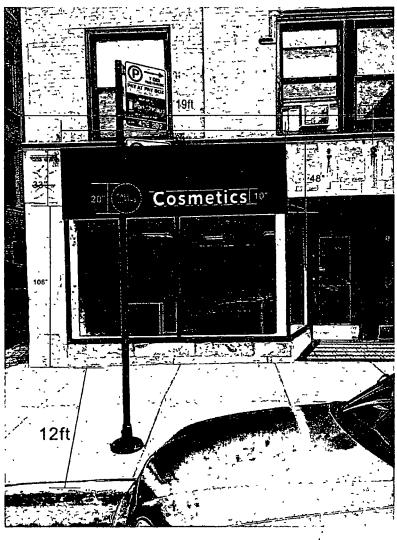

SECTION 1. Permission and authority are hereby given and granted to CHOC CHOC, upon the terms and subject to the conditions of this ordinance to construct, install, maintain and use one (1) Awning(s) projecting over the public right-of-way adjacent to its premises known as 614 W. Belmont Ave..

Said Awning(s) at W. Belmont Avenue measure(s):

One (1) at twelve (12) feet in length, and two (2) feet in width for a total of twenty-four (24) square feet.

The location of said privilege shall be as shown on prints kept on file with the Department of Business Affairs and Consumer Protection and the Office of the City Clerk.

Said privilege shall be constructed in accordance with plans and specifications approved by the Zoning Department - Signs.

This grant of privilege in the public way shall be subject to the provisions of Section 10-28-015 and all other required provisions of the Municipal Code of Chicago.