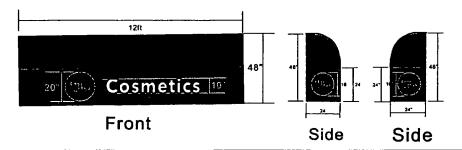

Said Awning(s) at W. Belmont Avenue measure(s):

One (1) at twelve (12) feet in length, and two (2) feet in width for a total of twenty-four (24) square feet.

The location of said privilege shall be as shown on prints kept on file with the Department of Business Affairs and Consumer Protection and the Office of the City Clerk.

## Vinyl Awning

Color: Navy Blue Logo: White (Vinyl)

scale 1": 60"

Customer Approval Signature Date Landlord Approval Date