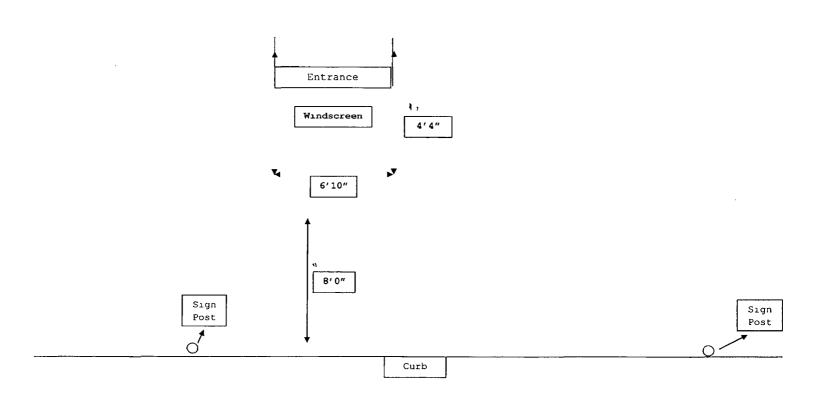

ORDINANCE EL HEFE Acct. No. 373653 - 1 Permit No. 1121602

Be It Ordained by the City Council of the City of Chicago:

SECTION 1. Permission and authority are hereby given and granted to EL HEFE, upon the terms and subject to the conditions of this ordinance to construct, install, maintain and use one (1) Wind Screen(s) on the public right-of-way adjacent to its premises known as 15 W. Hubbard St..

Said Wind Screen(s) at W. Hubbard measure(s):

One (1) at six point eight three (6.83) feet in length, and four point three three (4.33) feet in width for a total of twenty-nine point five seven (29.57) square feet.

The location of said privilege shall be as shown on prints kept on file with the Department of Business Affairs and Consumer Protection and the Office of the City Clerk.

Said privilege shall be constructed in accordance with plans and specifications approved by the Department of Transportation (Division of Project Development).