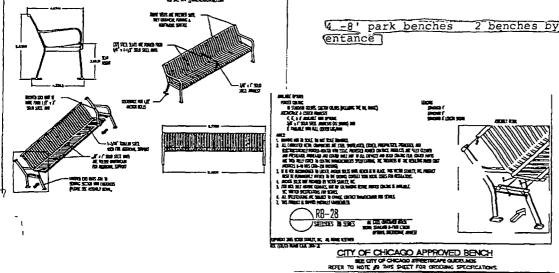

ORDINANCE
Jewel Food Store #3632
Acct. No. 259 - 57
Permit No. 1121980

Be It Ordained by the City Council of the City of Chicago:

SECTION 1. Permission and authority are hereby given and granted to Jewel Food Store #3632, upon the terms and subject to the conditions of this ordinance to maintain and use, as now constructed, four (4) Park bench(s) on the public right-of-way adjacent to its premises known as 3630 N. Southport Ave..

Said Park bench(s) at N. Southport Avenue measure(s):

Four (4) at eight (8) feet in length, and two (2) feet in width for a total of sixty-four (64) square feet.

The location of said privilege shall be as shown on prints kept on file with the Department of Business Affairs and Consumer Protection and the Office of the City Clerk.

Said privilege shall be constructed in accordance with plans and specifications approved by the Department of Transportation (Division of Project Development).

This grant of privilege in the public way shall be subject to the provisions of Section 10-28-015 and all other required provisions of the Municipal Code of Chicago.