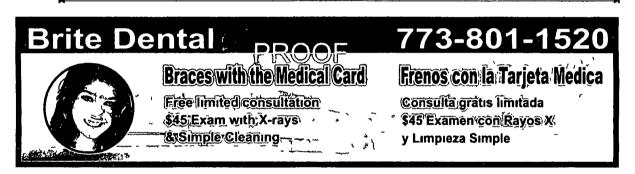

ORDINANCE
Brite Dental
Acct. No. 403704 - 1
Permit No. 1121267

Be It Ordained by the City Council of the City of Chicago:

SECTION 1. Permission and authority are hereby given and granted to Brite Dental, upon the terms and subject to the conditions of this ordinance to maintain and use one (1) sign(s) projecting over the public right-of-way attached to its premises known as 3535 W. 26th St..

Said sign structure(s) measures as follows; along W. 26th Street: One (1) at sixteen (16) feet in length, four (4) feet in height and ten (10) feet above grade level.

The location of said privilege shall be as shown on prints kept on file with the Department of Business Affairs and Consumer Protection and the Office of the City Clerk.