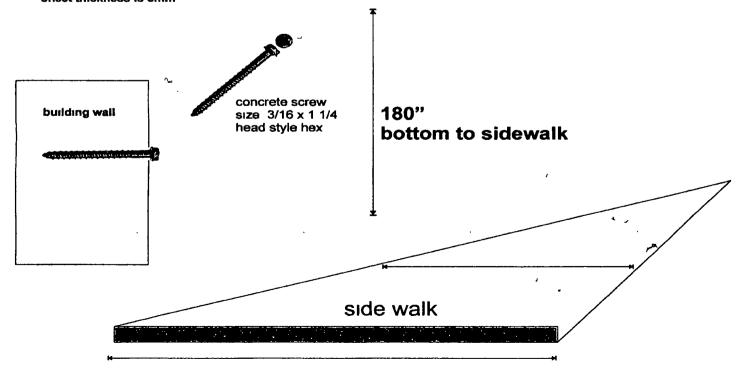

## 3535 W. 26 ST - CHICAGO, IL 60623

192"

48"

mounted on a white Max Metal Aluminum sheet sheet thickness is 3mm

**12FT**