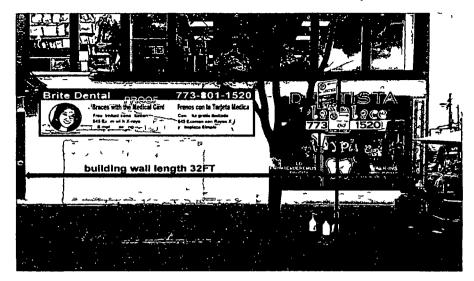

ORDINANCE
Brite Dental
Acct. No. 403704 - 1
Permit No. 1121267

Be It Ordained by the City Council of the City of Chicago:

SECTION 1. Permission and authority are hereby given and granted to Brite Dental, upon the terms and subject to the conditions of this ordinance to maintain and use one (1) sign(s) projecting over the public right-of-way attached to its premises known as 3535 W. 26th St..

Said sign structure(s) measures as follows; along W. 26th Street: One (1) at sixteen (16) feet in length, four (4) feet in height and ten (10) feet above grade level.

The location of said privilege shall be as shown on prints kept on file with the Department of Business Affairs and Consumer Protection and the Office of the City Clerk.