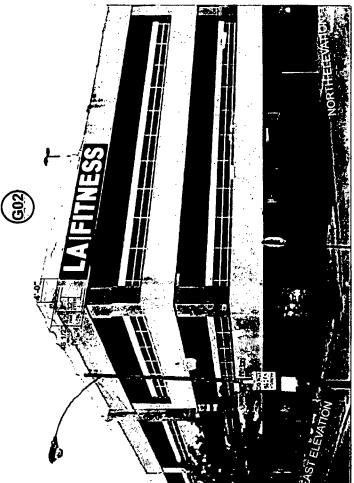

NOTE: Installer to tap into existing Electrical. Letter sets to include local photo cell.

Signs G01 & G02 - 32" LED Channel Letters on Backer Panel

MI YOUR IMAGE. ARCHITECTURAL GRAPHICS INC.

LA|FITNESS

5559 S. KEDZIE AVENUE | CHICAGO, ILLINOIS 60629 02.03.2016

Page 10 of 20

Sign G01 & G02 - 32" LED Channel Letters on a Wireway Backer Panel

ACHITECTURAL GRAPHICS INC.

LA FITNESS 5559 S. KEDZIE AVENUE | CHICAGO, ILLINOIS 60629 Page 11 of 20

02.03.2016