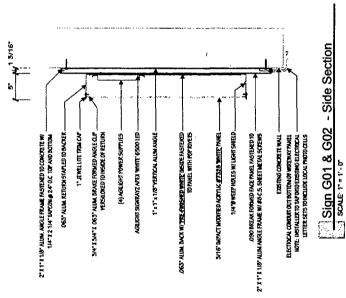

NOTE: Installer to tap into existing Electrical. Letter sets to include local photo cell.

Signs G01 & G02 - 32" LED Channel Letters on Backer Panel

MI YOUR IMAGE. ARCHITECTURAL GRAPHICS INC.

LA|FITNESS

5559 S. KEDZIE AVENUE | CHICAGO, ILLINOIS 60629 02.03.2016

Page 10 of 20

Sign G01 & G02 - 32" LED Channel Letters on a Wireway Backer Panel

ACHITECTURAL GRAPHICS INC.

LA FITNESS 5559 S. KEDZIE AVENUE | CHICAGO, ILLINOIS 60629 Page 11 of 20

02.03.2016