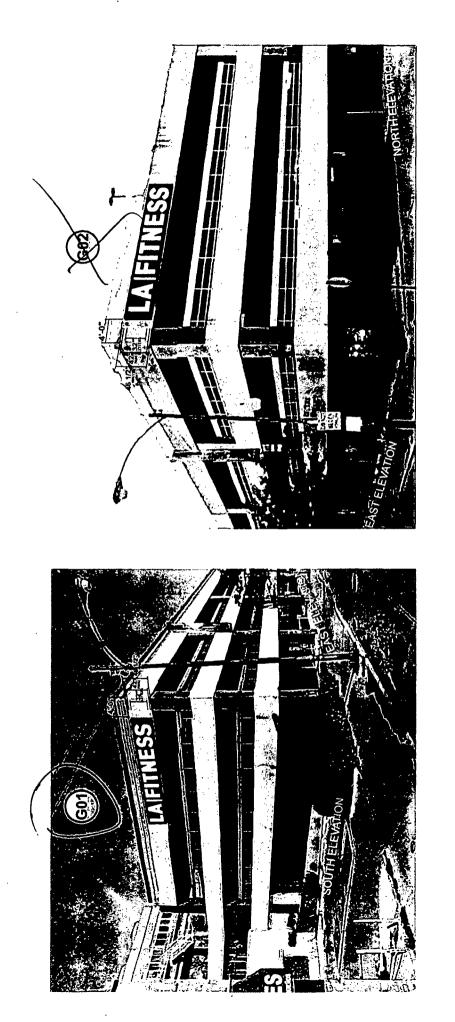

.

NOTE: Installer to tap into existing Electrical. Letter sets to include local photo cell.

Signs G01 & G02 - 32" LED Channel Letters on Backer Panel

LAFITNESS 02.03.2016 COL YOUR IMAGE. ARCHITECTURAL GRAPHICS INC.

5559 S. KEDZIE AVENUE | CHICAGO, ILLINOIS 60629

Page 10 of 20