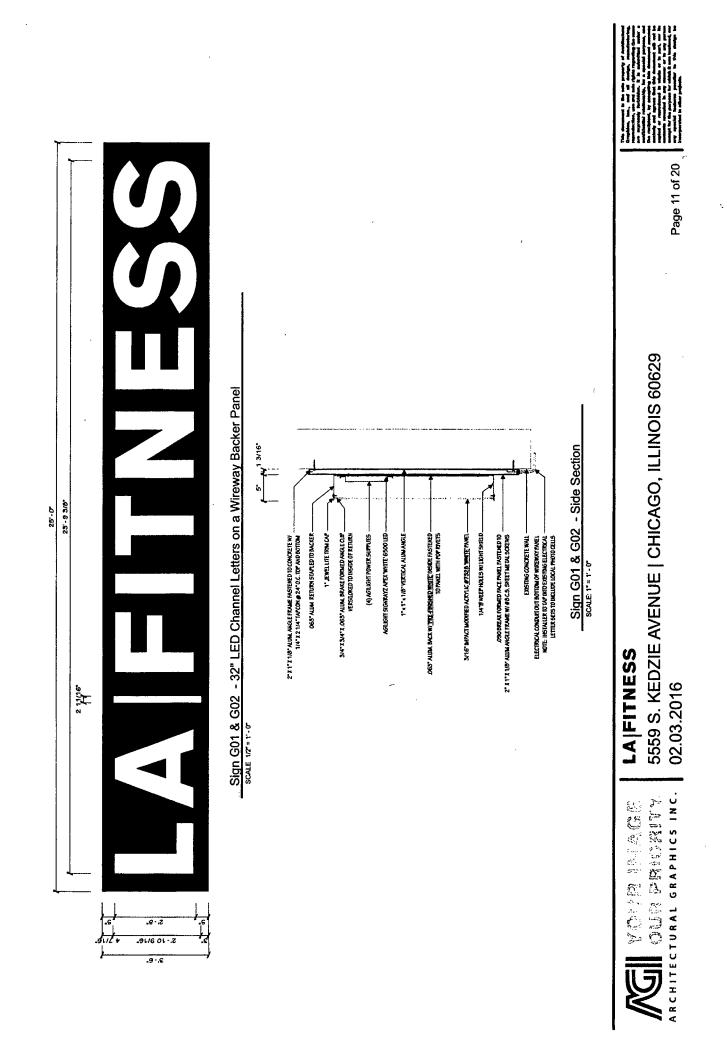

.

NOTE: Installer to tap into existing Electrical. Letter sets to include local photo cell.

Signs G01 & G02 - 32" LED Channel Letters on Backer Panel

LAFITNESS 02.03.2016 COL YOUR IMAGE. ARCHITECTURAL GRAPHICS INC.

5559 S. KEDZIE AVENUE | CHICAGO, ILLINOIS 60629

Page 10 of 20