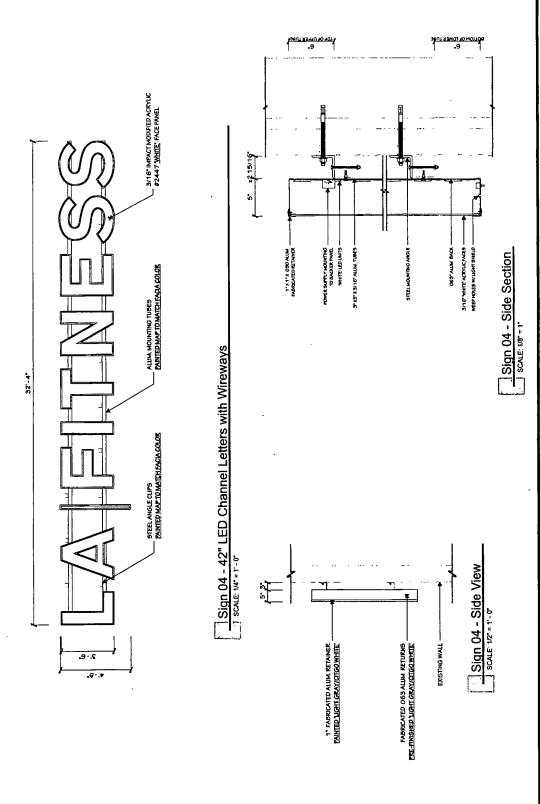

Issuance of permits for sign(s)/signboard(s) at 5559 S

Kedzie Ave - 151 sq. ft.

Committee(s) Assignment:

Committee on Zoning, Landmarks and Building Standards

(signs)

| ORDERED, That the Commissioner of Buildings is hereby directed to       |
|-------------------------------------------------------------------------|
| issue a sign permit to: (Contractor's name and address)                 |
| Signer INC                                                              |
| 1327 N 315+ Ave                                                         |
| MelROSE PARK JC 60/60                                                   |
| for the erection of a sign/signboard over 24 feet in height and/or over |
| 100 square feet (in area of one face) at: (Business NAME & ADDRESS)     |
| LA fitness.                                                             |
| 5559 S Kindzie Au                                                       |
| •                                                                       |
| Dimensions: length 72-4" height 4'-8"                                   |
| height above grade/roof to top of sign 29'                              |
| TOTAL SQUARE FOOT AREA                                                  |
| Such sign(s) shall comply with all applicable provisions of TITLE       |
| 17 of the Chicago Zoning Ordinance and all other applicable provisions  |
| of the Municipal Code of the City of Chicago governing the construction |
| and maintenance of outdoor signs, signboards and structures.            |
|                                                                         |

### **Sign Permit Application** ANNUAL FEE WORK CODE YES APPROVAL NUMBER APPLICATION NUMBER DRAWINGS 100630243 ATTACHED Пио DATE OF APPLICATION TYPE OF SIGN 01/08/2016 FLAT OR BOX ADDRESS OF SIGN IN. HEIGHT LENGTH 8 32 5559 S KEDZIE AVE, 60629-ORIGINAL PERMIT NUMBER LBS BUILDING SO FT AREA WEIGHT 50 151 TYPE OF PERMIT NEW CONSTRUCTION (SIGN) SIGN HEIGHT ABOVE GRADE/ROOF 25 PAYER OF ANNUAL INSPECTION COLLINS, GARY SHAPE OF SIGN REGULAR 3161 MICHELSON DR SIGN WILL READ IRVINE, CA 92612 LA FITNESS (224)244-8422 SIGN MANUFACTURER NO. OF LAMPS TOTAL WATTAGE AGI 282 144 ADDRESS WHERE SIGN CAN BE SEEN PRIOR TO ERECTION TYPE OF LAMP **OTHER** INPUT OF TRANSFORMERS NO OF BALLAST/TRANSFORMERS 8 60 REINSPECTION CONTROL NUMBER TICKET NUMBER 0 FEEDERS CONTRACTOR WILL INSTALL TYPE OF SUPPORT FOR SIGN BUILDING CUSTOMER LEADS SIGN BOARD SUPPORT MEMBERS **STEEL** TYPE OF SWITCH KNIFE ANNUAL FEE LOCATION OF SWITCH LISTED FLUSH TOGGLE 400.00 CONSTRUCTION FEE Check # for Zoning 1017 B FEE INSTALL 1 SET OF CHANNEL LETTERS 42" TO READ LA 400.00 TOTAL FEE FITNESS EAST SIDE OF BUILDING FACING EAST 200.00 Check # for DCAP AMOUNT PAID \$ 200.00 **BALANCE DUE** The undersigned certify that the statements in this application are true and correct and that all work done under the proposed permit will conform to the requirements of the Chicago Municipal Code N93323 E94800 REG NO BOND NO REG NO ELECT CONTR SIGN ERECTOR **ELECTR SIGNCO** SIGNER SIGNCO, INC.

Left Side - North Elevation - Sign 04 & Sign 05