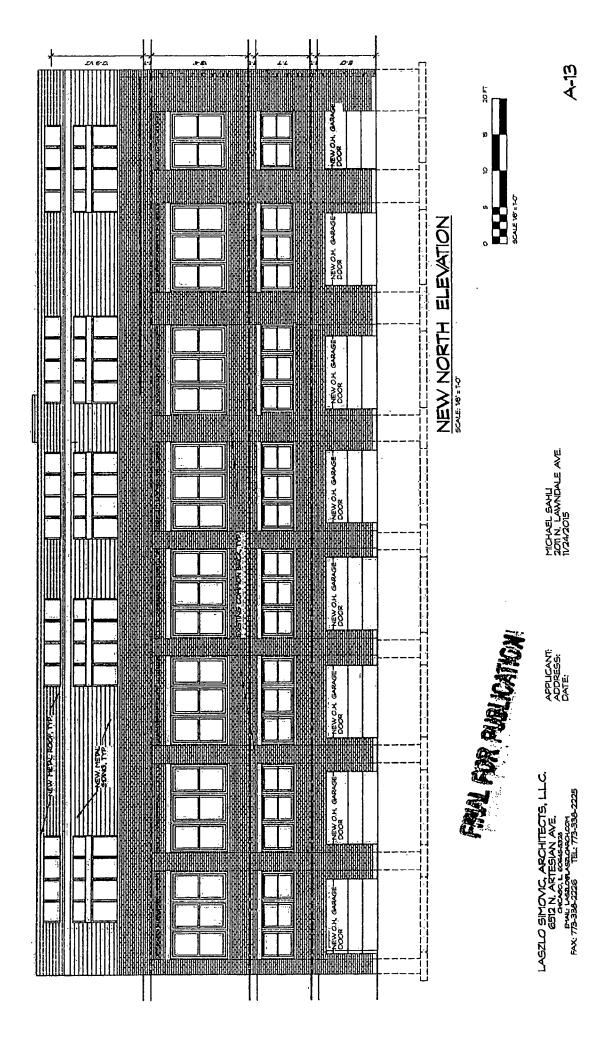

# PROJECT NARRATIVE TYPE 1 ZONING AMENDMENT 2011 NORTH LAWNDALE

### B2-3 Neighborhood Mixed-Use District

The applicant is requesting a zoning amendment from a C1-1 Neighborhood Commercial District to a B2-3 Neighborhood Mixed-Use District for the rehab of an existing building with a proposed fourth floor addition to allow for a total of 5 residential dwelling units with 8 parking spaces.

| Lot Area                | 6,287 sf           |
|-------------------------|--------------------|
| Parking                 | 5 Spaces           |
| Front Setback           | 0 feet             |
| Rear Yard               | 0 feet             |
| North Setback           | 0 feet             |
| South Setback           | 14′ 4″             |
| FAR                     | 2.40               |
| MLA                     | 1,257              |
| Building Square Footage | 15,139 Square feet |
| Building Height         | 44′ 11 ½ "         |