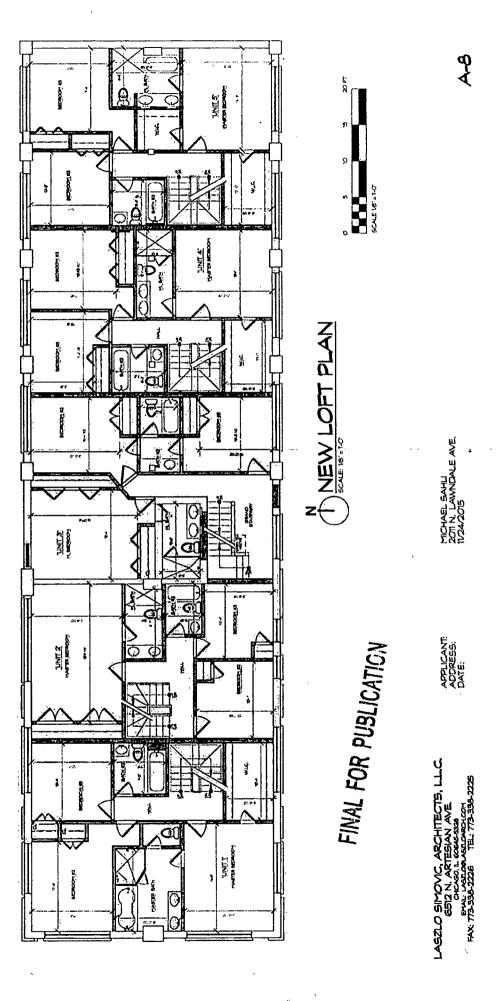

# PROJECT NARRATIVE TYPE 1 ZONING AMENDMENT 2011 NORTH LAWNDALE

### B2-3 Neighborhood Mixed-Use District

The applicant is requesting a zoning amendment from a C1-1 Neighborhood Commercial District to a B2-3 Neighborhood Mixed-Use District for the rehab of an existing building with a proposed fourth floor addition to allow for a total of 5 residential dwelling units with 8 parking spaces.

| Lot Area                | 6,287 sf           |
|-------------------------|--------------------|
| Parking                 | 5 Spaces           |
| Front Setback           | 0 feet             |
| Rear Yard               | 0 feet             |
| North Setback           | 0 feet             |
| South Setback           | 14′ 4″             |
| FAR                     | 2.40               |
| MLA                     | 1,257              |
| Building Square Footage | 15,139 Square feet |
| Building Height         | 44′ 11 ½ "         |