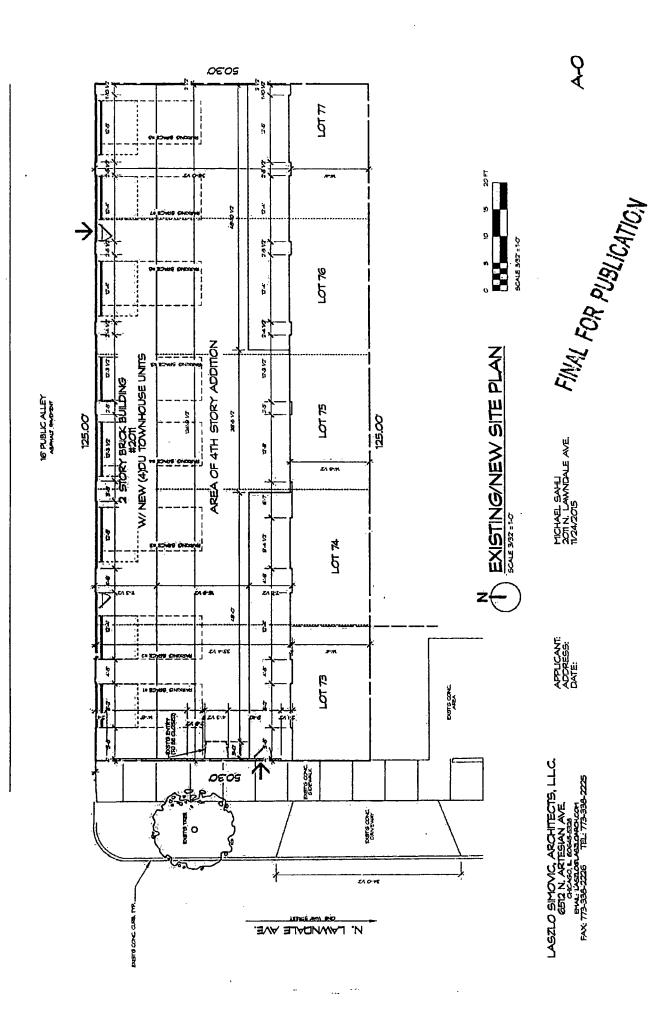

### B2-3 Neighborhood Mixed-Use District

The applicant is requesting a zoning amendment from a C1-1 Neighborhood Commercial District to a B2-3 Neighborhood Mixed-Use District for the rehab of an existing building with a proposed fourth floor addition to allow for a total of 5 residential dwelling units with 8 parking spaces.

| Lot Area                | 6,287 sf           |
|-------------------------|--------------------|
| Parking                 | 5 Spaces           |
| Front Setback           | 0 feet             |
| Rear Yard               | 0 feet             |
| North Setback           | 0 feet             |
| South Setback           | 14′ 4″             |
| FAR                     | 2.40               |
| MLA                     | 1,257              |
| Building Square Footage | 15,139 Square feet |
| Building Height         | 44′ 11 ½ "         |