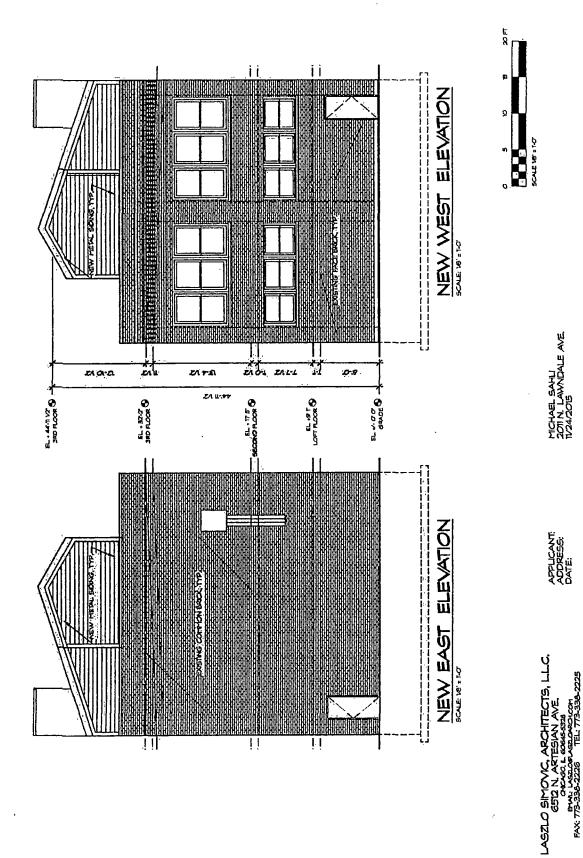

# PROJECT NARRATIVE TYPE 1 ZONING AMENDMENT 2011 NORTH LAWNDALE

### B2-3 Neighborhood Mixed-Use District

The applicant is requesting a zoning amendment from a C1-1 Neighborhood Commercial District to a B2-3 Neighborhood Mixed-Use District for the rehab of an existing building with a proposed fourth floor addition to allow for a total of 5 residential dwelling units with 8 parking spaces.

| Lot Area                | 6,287 sf           |
|-------------------------|--------------------|
| Parking                 | 5 Spaces           |
| Front Setback           | 0 feet             |
| Rear Yard               | 0 feet             |
| North Setback           | 0 feet             |
| South Setback           | 14′ 4″             |
| FAR                     | 2.40               |
| MLA                     | 1,257              |
| Building Square Footage | 15,139 Square feet |
| Building Height         | 44′ 11 ½ "         |