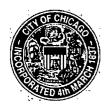

The 16 foot east-west public alley north of and parallel to West Armitage Avenue; a line 125 feet east of and parallel to North Lawndale Avenue; a line 75 feet north of and parallel to West Armitage Avenue; North Lawndale Avenue;

### B2-3 Neighborhood Mixed-Use District

The applicant is requesting a zoning amendment from a C1-1 Neighborhood Commercial District to a B2-3 Neighborhood Mixed-Use District for the rehab of an existing building with a proposed fourth floor addition to allow for a total of 5 residential dwelling units with 8 parking spaces.

| Lot Area                | 6,287 sf           |
|-------------------------|--------------------|
| Parking                 | 5 Spaces           |
| Front Setback           | 0 feet             |
| Rear Yard               | 0 feet             |
| North Setback           | 0 feet             |
| South Setback           | 14′ 4″             |
| FAR                     | 2.40               |
| MLA                     | 1,257              |
| Building Square Footage | 15,139 Square feet |
| Building Height         | 44′ 11 ½ "         |