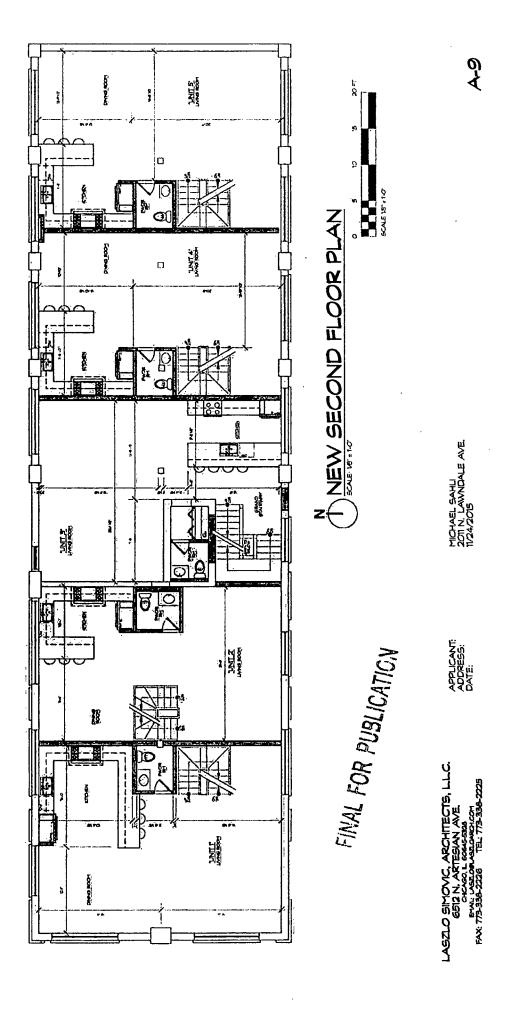

# PROJECT NARRATIVE TYPE 1 ZONING AMENDMENT 2011 NORTH LAWNDALE

### B2-3 Neighborhood Mixed-Use District

The applicant is requesting a zoning amendment from a C1-1 Neighborhood Commercial District to a B2-3 Neighborhood Mixed-Use District for the rehab of an existing building with a proposed fourth floor addition to allow for a total of 5 residential dwelling units with 8 parking spaces.