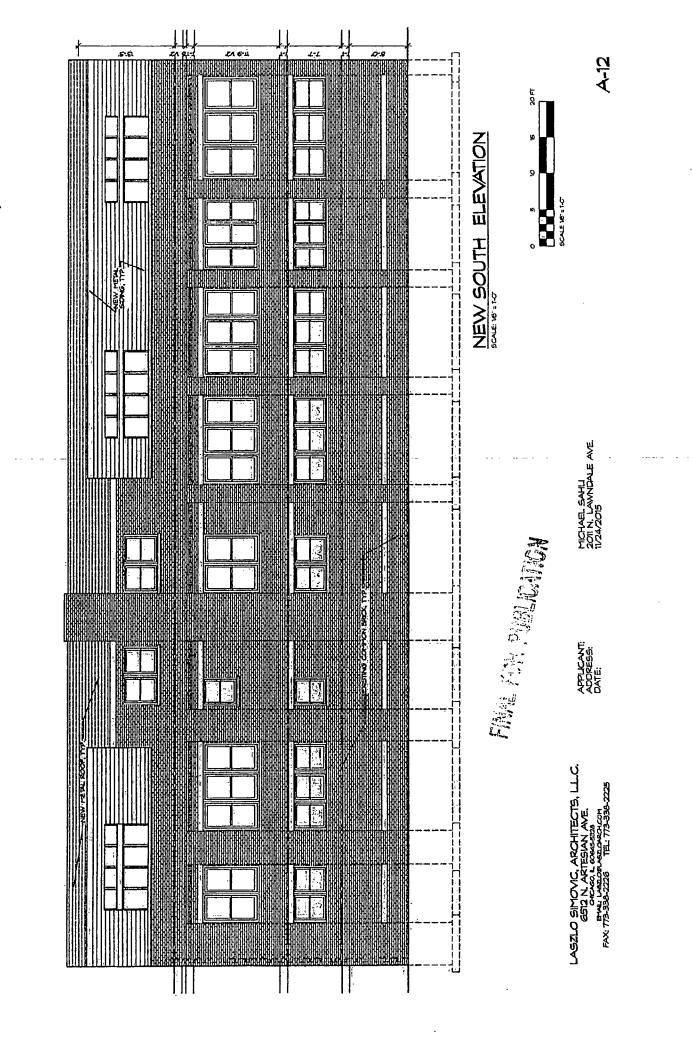

# PROJECT NARRATIVE TYPE 1 ZONING AMENDMENT 2011 NORTH LAWNDALE

### B2-3 Neighborhood Mixed-Use District

The applicant is requesting a zoning amendment from a C1-1 Neighborhood Commercial District to a B2-3 Neighborhood Mixed-Use District for the rehab of an existing building with a proposed fourth floor addition to allow for a total of 5 residential dwelling units with 8 parking spaces.

| Lot Area                | 6,287 sf           |
|-------------------------|--------------------|
| Parking                 | 5 Spaces           |
| Front Setback           | 0 feet             |
| Rear Yard               | 0 feet             |
| North Setback           | 0 feet             |
| South Setback           | 14′ 4″             |
| FAR                     | 2.40               |
| MLA                     | 1,257              |
| Building Square Footage | 15,139 Square feet |
| Building Height         | 44′ 11 ½ "         |