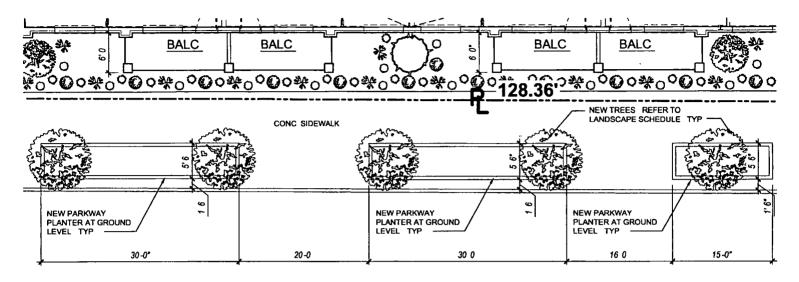

• •

ORDINANCE GLPE, LLC Acct. No. 404407 - 1 Permit No. 1122031

Be It Ordained by the City Council of the City of Chicago:

SECTION 1. Permission and authority are hereby given and granted to GLPE, LLC, upon the terms and subject to the conditions of this ordinance to construct, install, maintain and use three (3) Planter(s) on the public right-of-way for beautification purposes adjacent to its premises known as 1050 W. Monroe St..

Said Planter(s) at W. Monroe Street measure(s):

Two (2) at thirty (30) feet in length, and five point five (5.5) feet in width for a total of three hundred thirty (330) square feet.

One (1) at fifteen (15) feet in length, and five point five (5.5) feet in width for a total of eighty-two point five (82.5) square feet.

Grantee must allow the required clear and unobstructed space for pedestrian passage at all times per rules and regulations approved by the Department of Transportation.

The location of said privilege shall be as shown on prints kept on file with the Department of Business Affairs and Consumer Protection and the Office of the City Clerk.

Said privilege shall be constructed in accordance with plans and specifications approved by the Department of Planning and Development and Department of Transportation (Division of Project Development).