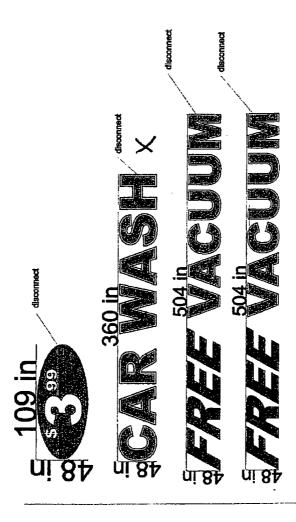

for the erection of a sign/signboard over 24 feet in height and/or over 100 square feet (in area of one face) at: (Business address)

Buddy Bear Car Wash 1045 W. 95<sup>th</sup> Street Chicago, IL 60643

Dimensions: length 4'x 30" height: 4'x 30"

height above grade/roof to top of sign (15' from Grade)

**TOTAL SQUARE FOOT AREA: 120** 

Such sign (s) shall comply with all applicable provisions of Title 17 (the Chicago Zoning Ordinance) and all other applicable provisions of the Municipal Code of the City of Chicago governing the construction and maintenance of outdoor signs, signboards and structures.

For the erection of a sign / signboard over 24 fee, in height and / or Over 100 square feet (in area of one face ) at: (Business address)

| Buddy FEAR CALLDASH |  |
|---------------------|--|
| 1045 W. 95th St     |  |
| CHICAGO, 12 60643   |  |
| 0,10                |  |
|                     |  |

Dimensions 4x30 Height 4x30

Height above grade / roof to top of sign 15 FROM GRADE

Total square foot area 18030 FT

Such sign (s) shall comply with applicable provisions of Chapter 194A of the Chicago Zoning Ordinance and all other applicable provisions of the Municipal Code of the City of Chicago governing the construction and maintenance of outdoor signs, signboards and structures.