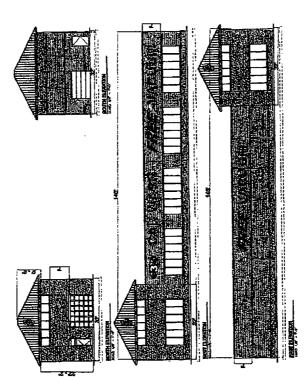

for the erection of a sign/signboard over 24 feet in height and/or over 100 square feet (in area of one face) at: (Business address)

Buddy Bear Car Wash 1045 W. 95<sup>th</sup> Street Chicago, IL 60643

Dimensions: length 4'x 30" height: 4'x 30"

height above grade/roof to top of sign (15' from Grade)

**TOTAL SQUARE FOOT AREA: 120** 

Such sign (s) shall comply with all applicable provisions of Title 17 (the Chicago Zoning Ordinance) and all other applicable provisions of the Municipal Code of the City of Chicago governing the construction and maintenance of outdoor signs, signboards and structures.

For the erection of a sign / signboard over 24 fee, in height and / or Over 100 square feet (in area of one face ) at: (Business address)

| Buddy FEAR CALLDASH |  |
|---------------------|--|
| 1045 W. 95th St     |  |
| CHICAGO, 12 60643   |  |
| 0,10                |  |
|                     |  |

Dimensions 4x30 Height 4x30

Height above grade / roof to top of sign 15 FROM GRADE

Total square foot area 18030 FT

Such sign (s) shall comply with applicable provisions of Chapter 194A of the Chicago Zoning Ordinance and all other applicable provisions of the Municipal Code of the City of Chicago governing the construction and maintenance of outdoor signs, signboards and structures.