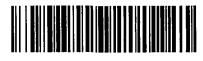

for the erection of a sign/signboard over 24 feet in height and/or over 100 square feet (in area of one face) at: (Business address)

Buddy Bear Car Wash 1045 W. 95<sup>th</sup> Street Chicago, IL 60643

Dimensions: length 12'x 13" height: 12'x 13"

Height above grade/roof to top of sign 4' TOTAL SQUARE FOOT AREA: 156

Such sign (s) shall comply with all applicable provisions of Title 17 (the Chicago Zoning Ordinance) and all other applicable provisions of the Municipal Code of the City of Chicago governing the construction and maintenance of outdoor signs, signboards and structures.