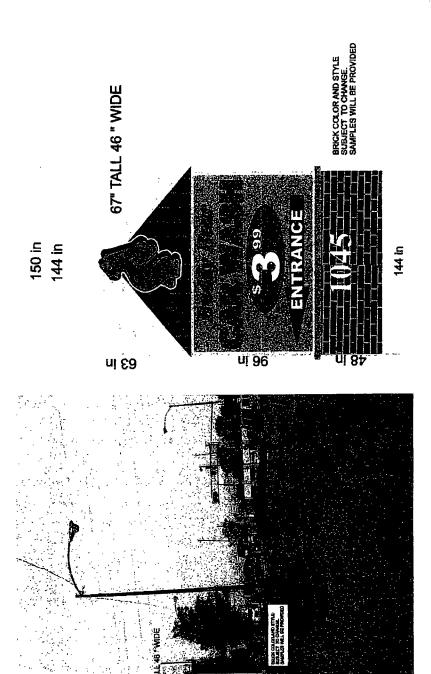

for the erection of a sign/signboard over 24 feet in height and/or over 100 square feet (in area of one face) at: (Business address)

Buddy Bear Car Wash 1045 W. 95<sup>th</sup> Street Chicago, IL 60643

Dimensions: length 12'x 13" height: 12'x 13"

Height above grade/roof to top of sign 4' TOTAL SQUARE FOOT AREA: 156

Such sign (s) shall comply with all applicable provisions of Title 17 (the Chicago Zoning Ordinance) and all other applicable provisions of the Municipal Code of the City of Chicago governing the construction and maintenance of outdoor signs, signboards and structures.