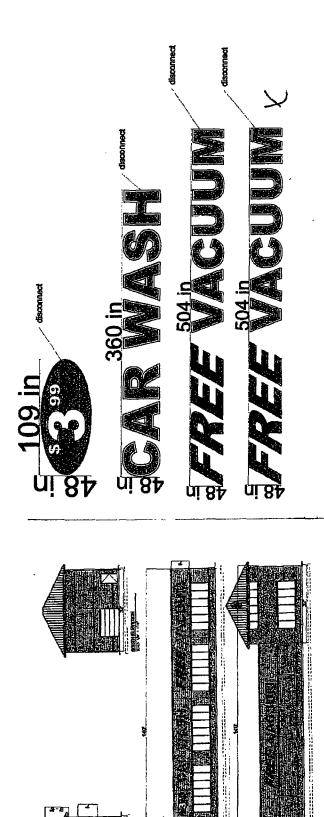

for the erection of a sign/signboard over 24 feet in height and/or over 100 square feet (in area of one face) at: (Business address)

Buddy Bear Car Wash 1045 W. 95<sup>th</sup> Street Chicago, IL 60643

Dimensions: length 4'x 42" height: 4'x 42" Height above grade/roof to top of sign (15' from Grade)' TOTAL SQUARE FOOT AREA: 168

Such sign (s) shall comply with all applicable provisions of Title 17 (the Chicago Zoning Ordinance) and all other applicable provisions of the Municipal Code of the City of Chicago governing the construction and maintenance of outdoor signs, signboards and structures.

## **CITY COUNCIL CITY OF CHICAGO** COMMITTEE ON BUILDINGS

FREE VACUUM DOB PERMIT # 10063419 ORDERED . That the Commissioner of Buildings is hereby directed To issue a sign permit to .

AD DELUXE SIGN COMPANY, INC. 23856 West Andrew Road Suits 103 Pisinfield IL 60585

For the erection of a sign / signboard over 24 fee; in height and / or Over 100 square feet (in area of one face ) at: (Business address )

| BUHLY PERKCARLUNGI                                     |   |
|--------------------------------------------------------|---|
| 1045 Eugstr St                                         |   |
| CHICLEYD, TI 60643                                     |   |
|                                                        |   |
| Dimensions 4×42 Height 4×42                            |   |
| Height above grade / roof to top of sign 151 FROM GRAD | E |
| Total square foot area 168 SQ                          |   |