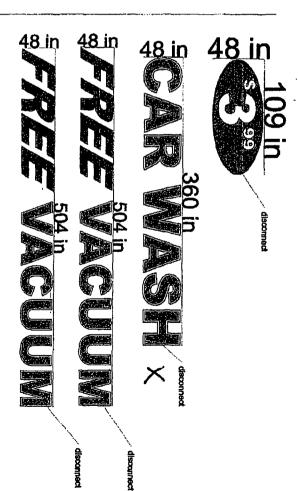

for the erection of a sign/signboard over 24 feet in height and/or over 100 square feet (in area of one face) at: (Business address)

Buddy Bear Car Wash 1045 W. 95<sup>th</sup> Street Chicago, IL 60643

Dimensions: length 4'x 42" height: 4'x 42"

height above grade/roof to top of sign (15' from Grade)

**TOTAL SQUARE FOOT AREA: 168** 

Such sign (s) shall comply with all applicable provisions of Title 17 (the Chicago Zoning Ordinance) and all other applicable provisions of the Municipal Code of the City of Chicago governing the construction and maintenance of outdoor signs, signboards and structures.

Suits 103

Plainfield IL 60585

For the erection of a sign/signboard over 24 feet in height and/or Over 100 square feet (in area of one face ) at: (Business address)

| BUDDY BEAK CAKWASH |
|--------------------|
| 1045 13 95th Qt    |
| CHICAGO, II 600643 |
| 0                  |

Dimensions 4x42 Height 4x42

Height shares grade (most to torn of cion 15 EK 000 C 0 0 C

Height above grade / roof to top of sign 13 FROM GARDE

Total square foot area 105 SQ

Such sign (s) shall comply with applicable provisions of Chapter 194A of the Chicago Zoning Ordinance and all other applicable provisions of the Municipal Code of the City of Chicago governing the construction and maintenance of outdoor signs, signboards and structures.