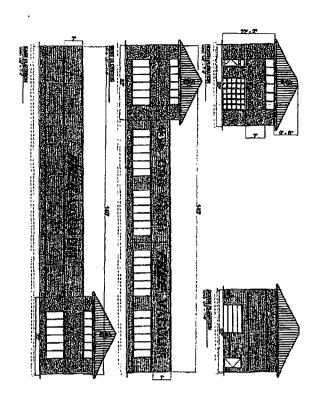

for the erection of a sign/signboard over 24 feet in height and/or over 100 square feet (in area of one face) at: (Business address)

Buddy Bear Car Wash 1045 W. 95<sup>th</sup> Street Chicago, IL 60643

Dimensions: length 4'x 42" height: 4'x 42"

height above grade/roof to top of sign (15' from Grade)

**TOTAL SQUARE FOOT AREA: 168** 

Such sign (s) shall comply with all applicable provisions of Title 17 (the Chicago Zoning Ordinance) and all other applicable provisions of the Municipal Code of the City of Chicago governing the construction and maintenance of outdoor signs, signboards and structures.

Suits 103

Plainfield IL 60585

For the erection of a sign/signboard over 24 feet in height and/or Over 100 square feet (in area of one face ) at: (Business address)

| BUDDY BEAK CAKWASH |
|--------------------|
| 1045 13 95th Qt    |
| CHICAGO, II 600643 |
| 0                  |

Dimensions 4x42 Height 4x42

Height shares grade (most to torn of cion 15 EK 000 C 0 0 C

Height above grade / roof to top of sign 13 FROM GARDE

Total square foot area 105 SQ

Such sign (s) shall comply with applicable provisions of Chapter 194A of the Chicago Zoning Ordinance and all other applicable provisions of the Municipal Code of the City of Chicago governing the construction and maintenance of outdoor signs, signboards and structures.