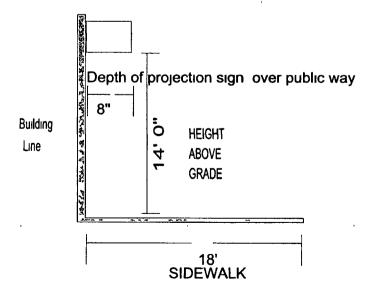

Said sign structure(s) measures as follows; along W Chicago Ave: One (1) at fourteen (14) feet in length, three point three three (3.33) feet in height and fourteen (14) feet above grade level.

The location of said privilege shall be as shown on prints kept on file with the Department of Business Affairs and Consumer Protection and the Office of the City Clerk.

Said privilege shall be constructed in accordance with plans and specifications approved by the Department of Transportation (Division of Project Development) and Zoning Department - Signs.

This grant of privilege in the public way shall be subject to the provisions of Section 10-28-015 and all other required provisions of the Municipal Code of Chicago.