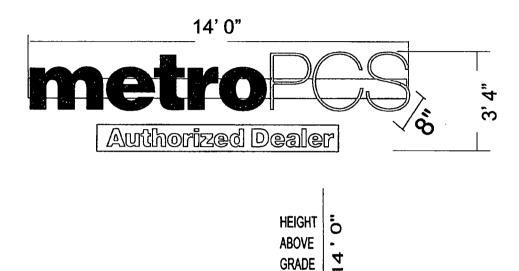

Said sign structure(s) measures as follows; along W Chicago Ave: One (1) at fourteen (14) feet in length, three point three three (3.33) feet in height and fourteen (14) feet above grade level.

The location of said privilege shall be as shown on prints kept on file with the Department of Business Affairs and Consumer Protection and the Office of the City Clerk.

Said privilege shall be constructed in accordance with plans and specifications approved by the Department of Transportation (Division of Project Development) and Zoning Department - Signs.

This grant of privilege in the public way shall be subject to the provisions of Section 10-28-015 and all other required provisions of the Municipal Code of Chicago.