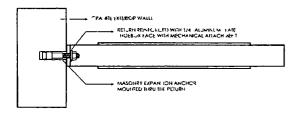

Said sign structure(s) measures as follows; along S LA SALLE: One (1) at two (2) feet in length, one point one seven (1.17) feet in height and eight (8) feet above grade level.

The location of said privilege shall be as shown on prints kept on file with the Department of Business Affairs and Consumer Protection and the Office of the City Clerk.

Said privilege shall be constructed in accordance with plans and specifications approved by the Department of Transportation (Division of Project Development) and Zoning Department - Signs.

This grant of privilege in the public way shall be subject to the provisions of Section 10-28-015 and all other required provisions of the Municipal Code of Chicago.