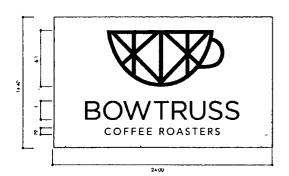

SECTION 1. Permission and authority are hereby given and granted to BOW TRUSS LaSALLE, upon the terms and subject to the conditions of this ordinance to maintain and use one (1) sign(s) projecting over the public right-of-way attached to its premises known as 190 S. La Salle St..

Said sign structure(s) measures as follows; along S LA SALLE: One (1) at two (2) feet in length, one point one seven (1.17) feet in height and eight (8) feet above grade level.

The location of said privilege shall be as shown on prints kept on file with the Department of Business Affairs and Consumer Protection and the Office of the City Clerk.

Said privilege shall be constructed in accordance with plans and specifications approved by the Department of Transportation (Division of Project Development) and Zoning Department - Signs.

This grant of privilege in the public way shall be subject to the provisions of Section 10-28-015 and all other required provisions of the Municipal Code of Chicago.