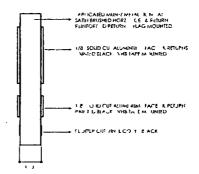

Said sign structure(s) measures as follows; along S LA SALLE: One (1) at two (2) feet in length, one point one seven (1.17) feet in height and eight (8) feet above grade level.

The location of said privilege shall be as shown on prints kept on file with the Department of Business Affairs and Consumer Protection and the Office of the City Clerk.

Said privilege shall be constructed in accordance with plans and specifications approved by the Department of Transportation (Division of Project Development) and Zoning Department - Signs.

This grant of privilege in the public way shall be subject to the provisions of Section 10-28-015 and all other required provisions of the Municipal Code of Chicago.