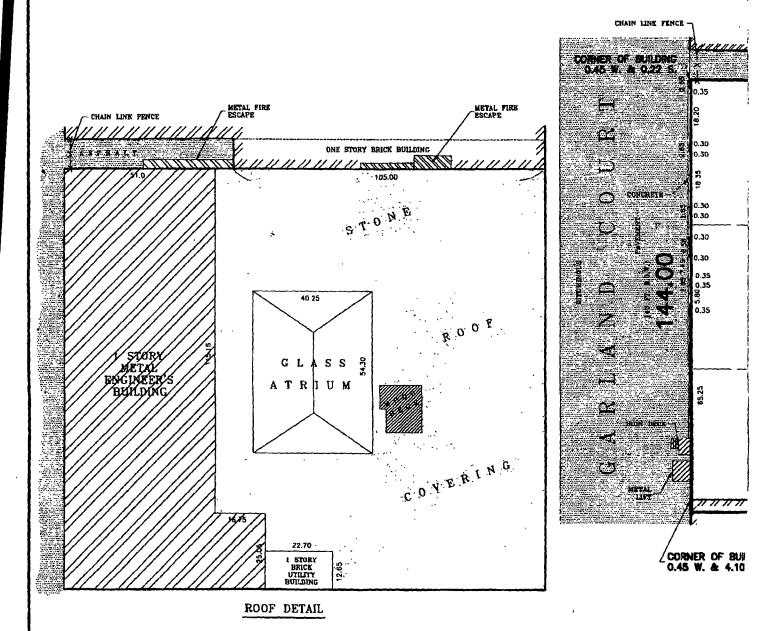

SECTION 1. Permission and authority are hereby given and granted to TWELVE NORTH VENTURE C/o CBRE, upon the terms and subject to the conditions of this ordinance to maintain and use, as now constructed, one (1) Loading Dock(s) on the public right-of-way adjacent to its premises known as 20 N. Michigan Ave..

Said Loading Dock(s) at N. Garland Court measure(s):

One (1) at ten (10) feet in length, and twelve (12) feet in width for a total of one hundred twenty (120) square feet.

The location of said privilege shall be as shown on prints kept on file with the Department of Business Affairs and Consumer Protection and the Office of the City Clerk.

Said privilege shall be constructed in accordance with plans and specifications approved by the Department of Transportation (Division of Project Development).

This grant of privilege in the public way shall be subject to the provisions of Section 10-28-015 and all other required provisions of the Municipal Code of Chicago.