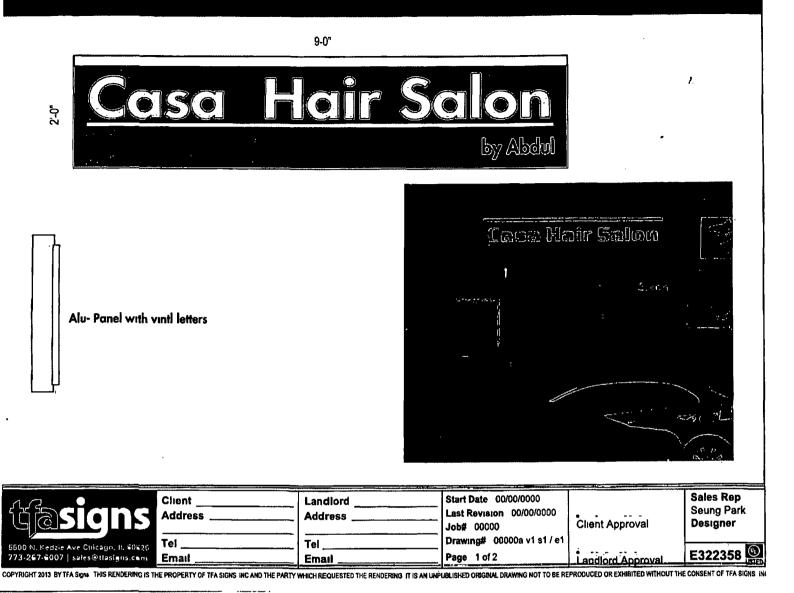

Committee on Transportation and Public Way

ORDINANCE CASA HAIR SALON Acct. No. 355740 - 2 Permit No. 1121442

Be It Ordained by the City Council of the City of Chicago:

SECTION 1. Permission and authority are hereby given and granted to CASA HAIR SALON, upon the terms and subject to the conditions of this ordinance to maintain and use one (1) sign(s) projecting over the public right-of-way attached to its premises known as 4465 W. Lawrence Ave...

Said sign structure(s) measures as follows; along W Lawrence Ave: One (1) at nine (9) feet in length, two (2) feet in height and nine (9) feet above grade level.

The location of said privilege shall be as shown on prints kept on file with the Department of Business Affairs and Consumer Protection and the Office of the City Clerk.