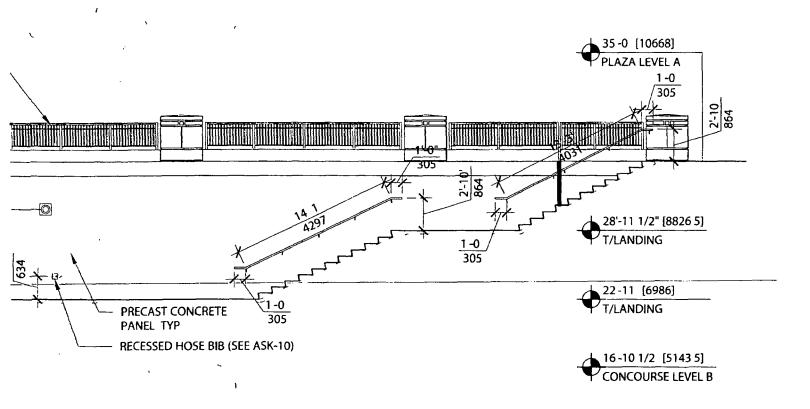

The location of said privilege shall be as shown on prints kept on file with the Department of Business Affairs and Consumer Protection and the Office of the City Clerk.

Said privilege shall be constructed in accordance with plans and specifications approved by the Department of Transportation (Division of Project Development).

| RECESSED HOSE BIB |                 |         |  |
|-------------------|-----------------|---------|--|
| QTY               | DIMENSION (WxH) | AREA    |  |
| 1                 | 7 in x7 in BOX  | 0 35 SF |  |

### **401 NMA Riverfront Retail**

401 North Michigan Avenue

-Chicago-IL 60611

 GOP SUPPLEMENTAL - ELEVATION \_\_\_\_\_\_\_

SEE DRAWINGS \_\_\_\_\_\_ASK-08

BR WING SE E \_\_\_\_\_\_\_ASK-08