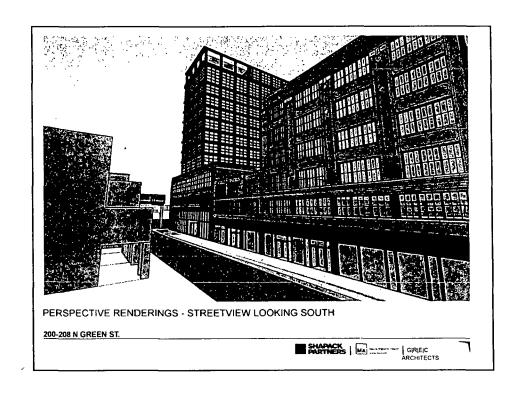

SHAPACK PARTNERS

APPLICANT: 200 GREEN DEVELOPER LLC

200-208 N GREEN ST.

ADDRESS: 820-850 W LAKE ST., 200-208 N GREEN ST. & 201-209 N GREEN ST. INTRODUCTION DATE: DECEMBER 9TH, 2015
PLAN COMMISSION DATE: MARCH 17TH, 2016

### **200-208 N GREEN ST**

### PROJECT DESCRIPTION AND BUILDING DESIGN

The applicant proposes to rezone the site from a C1-1 (Neighborhood Commercial District) to a C3-5 (Commercial, Manufacturing and Employment District) prior to establishing a Business Planned Development. The proposal will establish a multi-story hotel with 190 keys, ground floor retail, restaurant, accessory parking and accessory and related uses. The 12-story hotel building is defined by a three (3) story masonry base accentuated with a steel canopy for the hotel entrance and a storefront at the ground floor of the building. The tower portion of the building sets back at the third floor and is defined by an enlarged architectural windows and metal cladding.