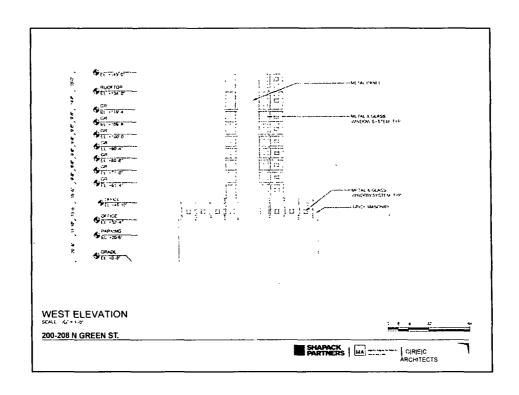

lan Commission recommended approval of the proposed planned development submitted by 200 Green Developer LLC. A copy of the proposed planned development is attached. I would very much appreciate your assistance in having this introduced at the next possible City Council Committee on Zoning hearing.

Also enclosed is a copy of the staff report to the Plan Commission which includes the Department of Planning and Development, bureau of Planning and Zoning recommendation and a copy of the Resolution. If you have any questions in this regard, please do not hesitate to contact me at 744-5777.

CC:

Steve Valenziano

PD Master File (Original PD, copy of memo)

### City of Chicago Plan Commission



March 17, 2016 Proposed Business Planned Development 200-208 North Green Street





























### REPORT TO THE CHICAGO PLAN COMMISSION FROM

### THE DEPARTMENT OF PLANNING AND DEVELOPMENT

**MARCH 17, 2016** 

FOR APPROVAL:

BUSINESS PLANNED DEVELOPMENT

**APPLICANT:** 

200 GREEN DEVELOPER LLC

LOCATION:

820-850 W. LAKE STREET, 200-208 N. GREEN STREET,

201-209 N. GREEN STREET

Pursuant to the provisions of the Chicago Zoning Ordinance, Title 17 of the Municipal Code of Chicago, the Department of Planning and Development hereby submit this report and recommendation on a proposed Business Planned Development for your review and recommendation to the Chicago City Council. The application for the amendment to the Chicago Zoning Ordinance was introduced into the City Council on December 9, 2015. Proper legal notice of the public hearing on the application was published in