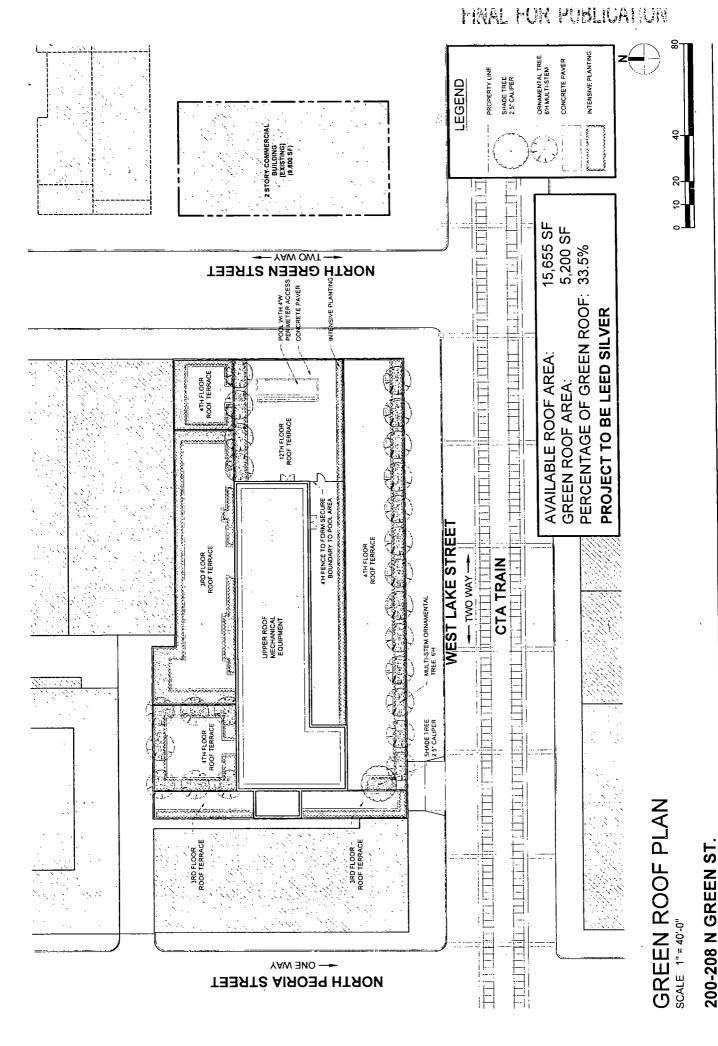

### LANDSCAPING and SUSTAINABILITY

The applicant must comply with the City of Chicago's Landscape Ordinance. In addition the proposed building is required to achieve building certification and provide a 50% green roof as defined by the City of Chicago Sustainable Matrix.

The project complies with the Standards and Guidelines for Planned Developments in the Zoning Ordinance (Section 17-8-0900).

- 17-3-0400 Bulk and Density standards. The proposed Planned Development would not increase the maximum Floor Area Ratio (F.A.R.) stipulated under the C3-5 District but would remain consistent with the surrounding community. This project will have similar uses as the surrounding areas, which include lodging, commercial and retail uses, and accessory parking spaces.
- 2. 17-8-0908 Green Design: The proposed hotel building shall be required to achieve basic L.E.E.D certification and provide a 50% Green Roof over the net roof area to satisfy the requirements of the City of Chicago's Sustainable Guidelines.
- 3. 17-8-0905 Pedestrian Orientation: Primary pedestrian entrances are located at the sidewalk level and allow unimpeded pedestrian flow along N. Green Street and West Lake Street. Furthermore the entire street frontage of the building along N. Green Street and W. Lake Street is enlivened by a storefront system looking directly onto the street.
- 4. 17-8-0904 Transportation, Traffic, Circulation and Parking: Motor vehicle parking would be accessed from West Lake Street and an overhead door leading to a ramp allows vehicular traffic into the parking levels. The parking will be screen via a series of architectural windows.
- 5. 17-8-0901 Use, Bulk, Density and Intensity: The proposed development is compatible with the character of the surrounding area in terms of uses, density, and building scale. The proposed Planned Development would be consistent in bulk, density, and Floor Area Ratio (F.A.R.) with the surrounding area. The proposed project will remain with a maximum Floor Area Ratio (F.A.R.) to 5.0. The height of the proposed 12-story (150') hotel building will be consistent and is within the context of the surrounding area.