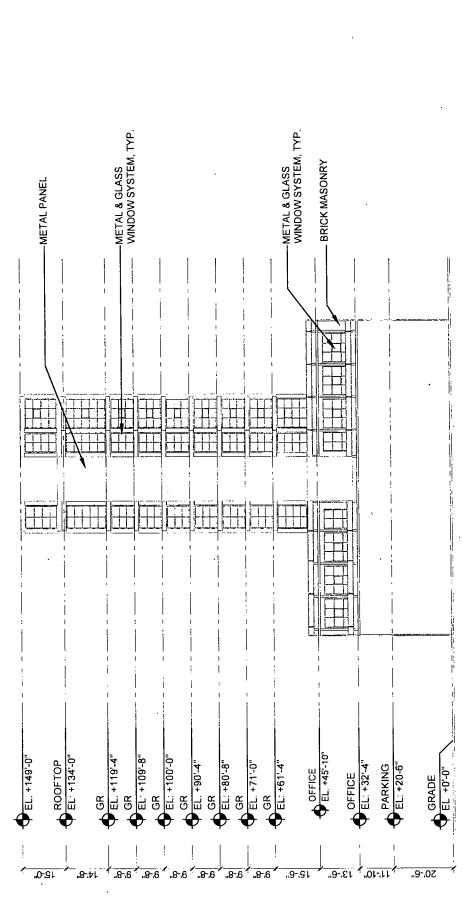

## WEST ELEVATION SCALE 182" = 1'-0"

### PROJECT DESCRIPTION AND BUILDING DESIGN

The applicant proposes to rezone the site from a C1-1 (Neighborhood Commercial District) to a C3-5 (Commercial, Manufacturing and Employment District) prior to establishing a Business Planned Development. The proposal will establish a multi-story hotel with 190 keys, ground floor retail, restaurant, accessory parking and accessory and related uses. The 12-story hotel building is defined by a three (3) story masonry base accentuated with a steel canopy for the hotel entrance and a storefront at the ground floor of the building. The tower portion of the building sets back at the third floor and is defined by an enlarged architectural windows and metal cladding.