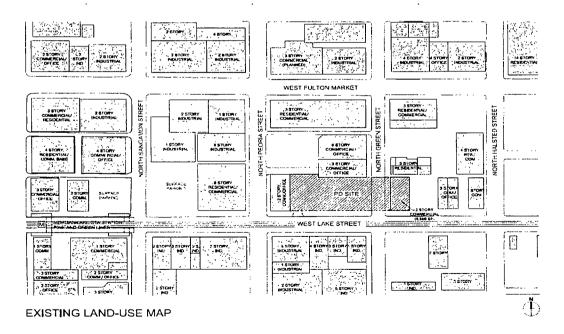

### SITE AND AREA DESCRIPTION

The project consists of two rectangular shaped lots containing a total of 25,619 square feet and is bounded on the north by a 3-story commercial building and a public alley, on the east by 3-story office building, on the south by W. Lake Street and on the west by a 2-story masonry building.