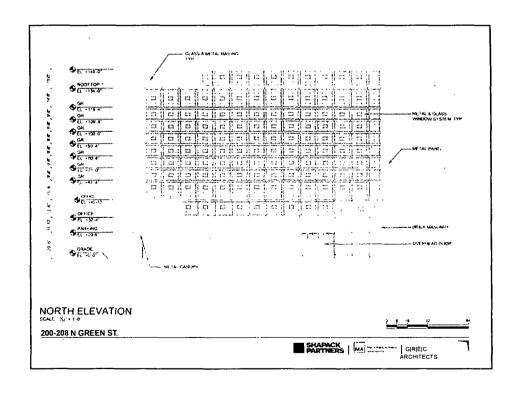

- 4. This Plan of Development consists of these 15 Statements; a Bulk Regulations and Data Table and the following exhibits and plans attached hereto prepared by GREC Architects and dated March 17, 2016 (the "Plans"): an Existing Zoning Map; an Existing Land-Use Map; a Planned Development Property and Boundary Line Map; a Site Plan; a Landscape/Green Roof Plan; Building Elevations (North, South, East and West). In any instance where a provision of this Planned Development conflicts with the Chicago Building Code, the Building Code shall control. This Planned Development conforms to the intent and purpose of the Zoning Ordinance, and all requirements thereof, and satisfies the established criteria for approval as a Planned Development. In case of a conflict between the terms of this Planned Development Ordinance and the Zoning Ordinance, this Planned Development Ordinance shall control.
- 5. The following uses are permitted in the area delineated herein as a Business Planned Development: Hotel/Motel, General and Limited Restaurant, Tavern, Outdoor Patio (including beverage and liquor sales and service at rooftop and at grade), Small and Medium Venues, Banquet or Meeting Halls, Food

### PROJECT DESCRIPTION AND BUILDING DESIGN

The applicant proposes to rezone the site from a C1-1 (Neighborhood Commercial District) to a C3-5 (Commercial, Manufacturing and Employment District) prior to establishing a Business Planned Development. The proposal will establish a multi-story hotel with 190 keys, ground floor retail, restaurant, accessory parking and accessory and related uses. The 12-story hotel building is defined by a three (3) story masonry base accentuated with a steel canopy for the hotel entrance and a storefront at the ground floor of the building. The tower portion of the building sets back at the third floor and is defined by an enlarged architectural windows and metal cladding.