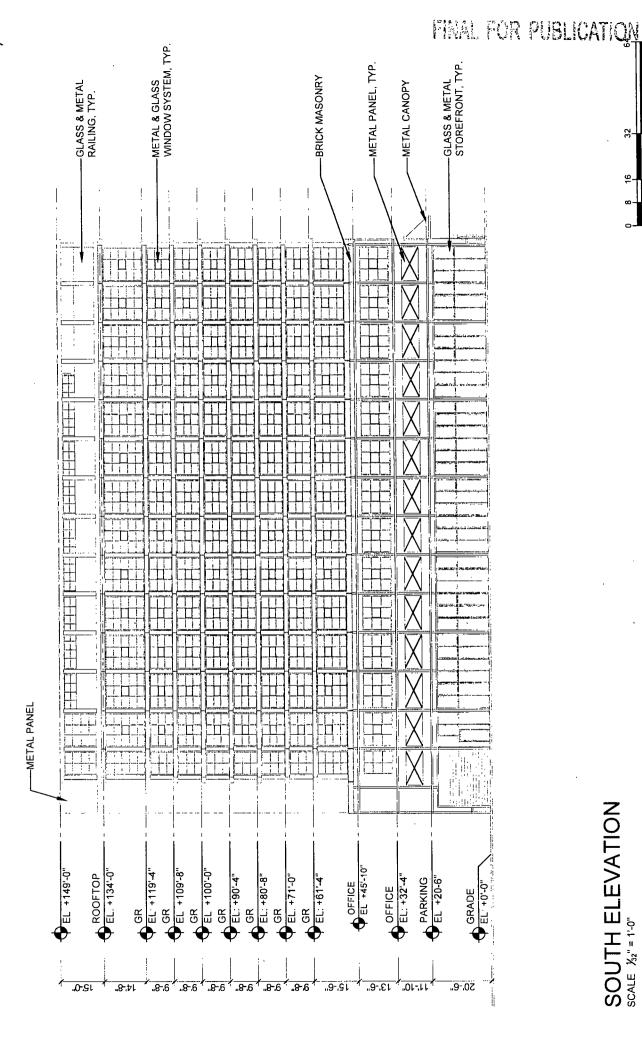

## SOUTH ELEVATION SCALE 12:0"

200-208 N GREEN ST.

APPLICANT: 200 GREEN DEVELOPER LLC
ADDRESS: 820-850 W LAKE ST., 200-208 N GREEN ST. & 201-209 N GREEN ST.
INTRODUCTION DATE DECEMBER 9TH, 2015
PLAN COMMISSION DATE: MARCH 17TH, 2016

### PROJECT DESCRIPTION AND BUILDING DESIGN

The applicant proposes to rezone the site from a C1-1 (Neighborhood Commercial District) to a C3-5 (Commercial, Manufacturing and Employment District) prior to establishing a Business Planned Development. The proposal will establish a multi-story hotel with 190 keys, ground floor retail, restaurant, accessory parking and accessory and related uses. The 12-story hotel building is defined by a three (3) story masonry base accentuated with a steel canopy for the hotel entrance and a storefront at the ground floor of the building. The tower portion of the building sets back at the third floor and is defined by an enlarged architectural windows and metal cladding.

The project complies with the Standards and Guidelines for Planned Developments in the Zoning Ordinance (Section 17-8-0900).

- 17-3-0400 Bulk and Density standards. The proposed Planned Development would not increase the maximum Floor Area Ratio (F.A.R.) stipulated under the C3-5 District but would remain consistent with the surrounding community. This project will have similar uses as the surrounding areas, which include lodging, commercial and retail uses, and accessory parking spaces.
- 2. 17-8-0908 Green Design: The proposed hotel building shall be required to achieve basic L.E.E.D certification and provide a 50% Green Roof over the net roof area to satisfy the requirements of the City of Chicago's Sustainable Guidelines.
- 3. 17-8-0905 Pedestrian Orientation: Primary pedestrian entrances are located at the sidewalk level and allow unimpeded pedestrian flow along N. Green Street and West Lake Street. Furthermore the entire street frontage of the building along N. Green Street and W. Lake Street is enlivened by a storefront system looking directly onto the street.
- 4. 17-8-0904 Transportation, Traffic, Circulation and Parking: Motor vehicle parking would be accessed from West Lake Street and an overhead door leading to a ramp allows vehicular traffic into the parking levels. The parking will be screen via a series of architectural windows.
- 5. 17-8-0901 Use, Bulk, Density and Intensity: The proposed development is compatible with the character of the surrounding area in terms of uses, density, and building scale. The proposed Planned Development would be consistent in bulk, density, and Floor Area Ratio (F.A.R.) with the surrounding area. The proposed project will remain with a maximum Floor Area Ratio (F.A.R.) to 5.0. The height of the proposed 12-story (150') hotel building will be consistent and is within the context of the surrounding area.