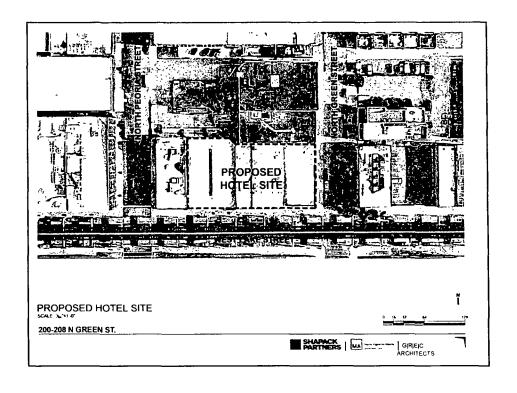

### SITE AND AREA DESCRIPTION

The project consists of two rectangular shaped lots containing a total of 25,619 square feet and is bounded on the north by a 3-story commercial building and a public alley, on the east by 3-story office building, on the south by W. Lake Street and on the west by a 2-story masonry building.