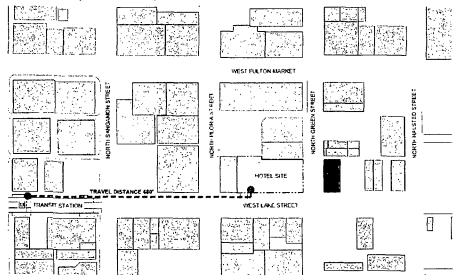

### Proximity to public transportation:

### **ACCESS/CIRCULATION**

Access for vehicular traffic is provided via West Lake Street and leads to 42-accessory parking spaces. The public alley allows access to (2) 10'x 25' loading berths located at the rear of the building. Access for pedestrians to the hotel occurs through a hotel entry lobby located along North Green Street; entrance for retail patrons is located on West Lake Street and North Green Street.