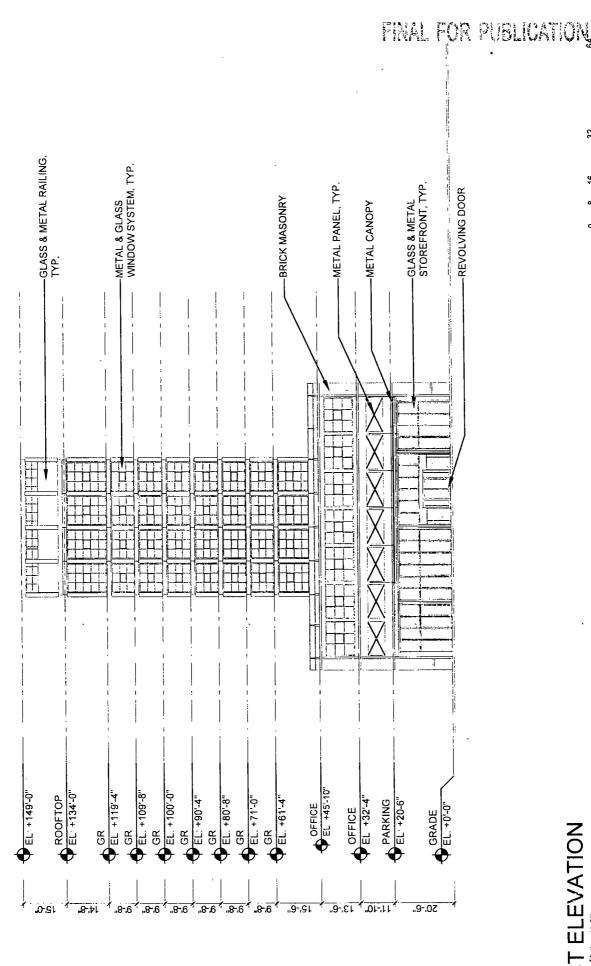

## EAST ELEVATION SCALE: 1/2" = 1.0"

200-208 N GREEN ST.

ADDRESS: 820-850 W LAKE ST., 200-208 N GREEN ST. & 201-209 N GREEN ST. INTRODUCTION DATE: DECEMBER 9TH, 2015
PLAN COMMISSION DATE: MARCH 17TH, 2016 APPLICANT: 200 GREEN DEVELOPER LLC

### PROJECT DESCRIPTION AND BUILDING DESIGN

The applicant proposes to rezone the site from a C1-1 (Neighborhood Commercial District) to a C3-5 (Commercial, Manufacturing and Employment District) prior to establishing a Business Planned Development. The proposal will establish a multi-story hotel with 190 keys, ground floor retail, restaurant, accessory parking and accessory and related uses. The 12-story hotel building is defined by a three (3) story masonry base accentuated with a steel canopy for the hotel entrance and a storefront at the ground floor of the building. The tower portion of the building sets back at the third floor and is defined by an enlarged architectural windows and metal cladding.