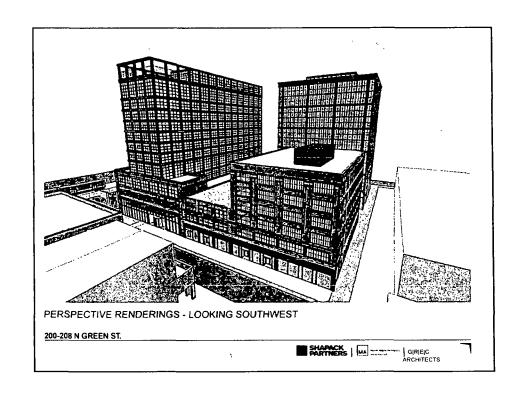

### PROJECT DESCRIPTION AND BUILDING DESIGN

The applicant proposes to rezone the site from a C1-1 (Neighborhood Commercial District) to a C3-5 (Commercial, Manufacturing and Employment District) prior to establishing a Business Planned Development. The proposal will establish a multi-story hotel with 190 keys, ground floor retail, restaurant, accessory parking and accessory and related uses. The 12-story hotel building is defined by a three (3) story masonry base accentuated with a steel canopy for the hotel entrance and a storefront at the ground floor of the building. The tower portion of the building sets back at the third floor and is defined by an enlarged architectural windows and metal cladding.