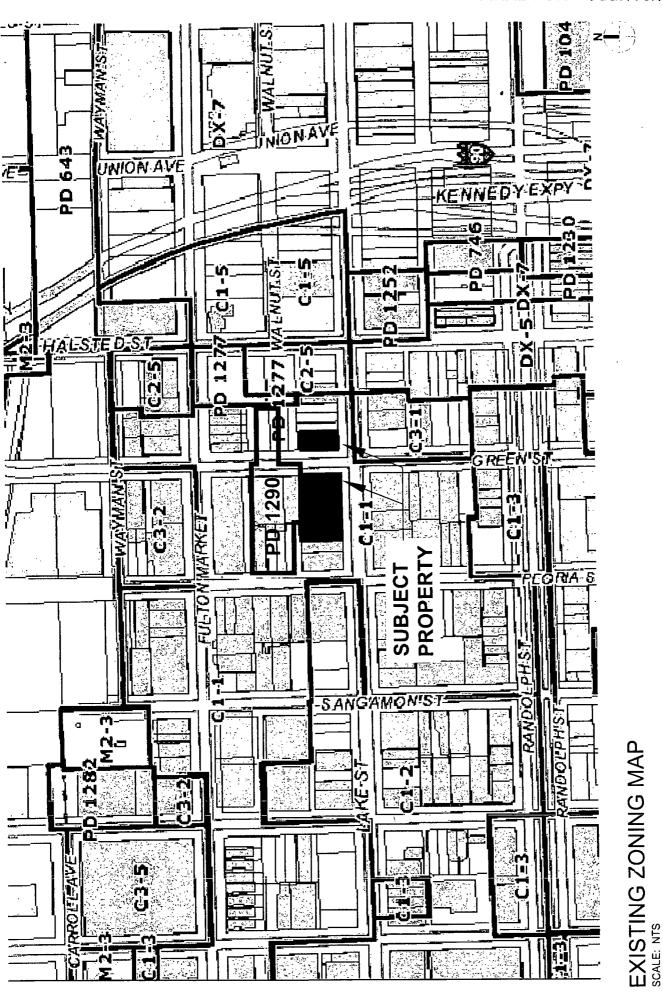

### SITE AND AREA DESCRIPTION

The project consists of two rectangular shaped lots containing a total of 25,619 square feet and is bounded on the north by a 3-story commercial building and a public alley, on the east by 3-story office building, on the south by W. Lake Street and on the west by a 2-story masonry building.