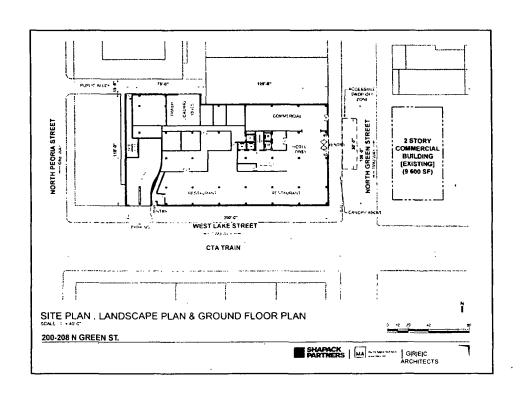

### PROJECT DESCRIPTION AND BUILDING DESIGN

The applicant proposes to rezone the site from a C1-1 (Neighborhood Commercial District) to a C3-5 (Commercial, Manufacturing and Employment District) prior to establishing a Business Planned Development. The proposal will establish a multi-story hotel with 190 keys, ground floor retail, restaurant, accessory parking and accessory and related uses. The 12-story hotel building is defined by a three (3) story masonry base accentuated with a steel canopy for the hotel entrance and a storefront at the ground floor of the building. The tower portion of the building sets back at the third floor and is defined by an enlarged architectural windows and metal cladding.

### **ACCESS/CIRCULATION**

Access for vehicular traffic is provided via West Lake Street and leads to 42-accessory parking spaces. The public alley allows access to (2) 10'x 25' loading berths located at the rear of the building. Access for pedestrians to the hotel occurs through a hotel entry lobby located along North Green Street; entrance for retail patrons is located on West Lake Street and North Green Street.