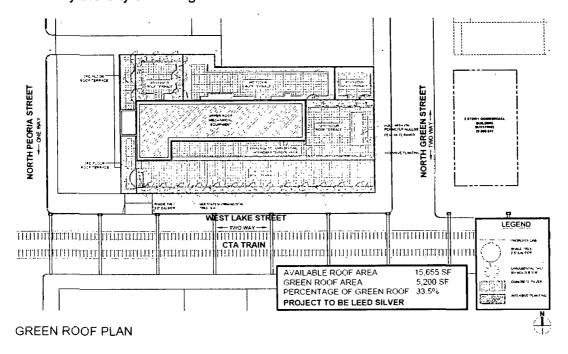

- 4. This Plan of Development consists of these 15 Statements; a Bulk Regulations and Data Table and the following exhibits and plans attached hereto prepared by GREC Architects and dated March 17, 2016 (the "Plans"): an Existing Zoning Map; an Existing Land-Use Map; a Planned Development Property and Boundary Line Map; a Site Plan; a Landscape/Green Roof Plan; Building Elevations (North, South, East and West). In any instance where a provision of this Planned Development conflicts with the Chicago Building Code, the Building Code shall control. This Planned Development conforms to the intent and purpose of the Zoning Ordinance, and all requirements thereof, and satisfies the established criteria for approval as a Planned Development. In case of a conflict between the terms of this Planned Development Ordinance and the Zoning Ordinance, this Planned Development Ordinance shall control.
- 5. The following uses are permitted in the area delineated herein as a Business Planned Development: Hotel/Motel, General and Limited Restaurant, Tavern, Outdoor Patio (including beverage and liquor sales and service at rooftop and at grade), Small and Medium Venues, Banquet or Meeting Halls, Food

### LANDSCAPING and SUSTAINABILITY

The applicant must comply with the City of Chicago's Landscape Ordinance. In addition the proposed building is required to achieve building certification and provide a 50% green roof as defined by the City of Chicago Sustainable Matrix.

The project complies with the Standards and Guidelines for Planned Developments in the Zoning Ordinance (Section 17-8-0900).

- 17-3-0400 Bulk and Density standards. The proposed Planned Development would not increase the maximum Floor Area Ratio (F.A.R.) stipulated under the C3-5 District but would remain consistent with the surrounding community. This project will have similar uses as the surrounding areas, which include lodging, commercial and retail uses, and accessory parking spaces.
- 2. 17-8-0908 Green Design: The proposed hotel building shall be required to achieve basic L.E.E.D certification and provide a 50% Green Roof over the net roof area to satisfy the requirements of the City of Chicago's Sustainable Guidelines.
- 3. 17-8-0905 Pedestrian Orientation: Primary pedestrian entrances are located at the sidewalk level and allow unimpeded pedestrian flow along N. Green Street and West Lake Street. Furthermore the entire street frontage of the building along N. Green Street and W. Lake Street is enlivened by a storefront system looking directly onto the street.
- 4. 17-8-0904 Transportation, Traffic, Circulation and Parking: Motor vehicle parking would be accessed from West Lake Street and an overhead door leading to a ramp allows vehicular traffic into the parking levels. The parking will be screen via a series of architectural windows.
- 5. 17-8-0901 Use, Bulk, Density and Intensity: The proposed development is compatible with the character of the surrounding area in terms of uses, density, and building scale. The proposed Planned Development would be consistent in bulk, density, and Floor Area Ratio (F.A.R.) with the surrounding area. The proposed project will remain with a maximum Floor Area Ratio (F.A.R.) to 5.0. The height of the proposed 12-story (150') hotel building will be consistent and is within the context of the surrounding area.