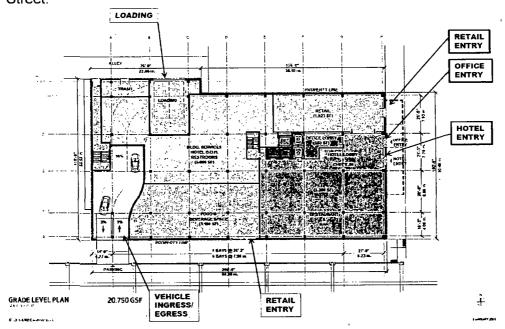

### PROJECT DESCRIPTION AND BUILDING DESIGN

The applicant proposes to rezone the site from a C1-1 (Neighborhood Commercial District) to a C3-5 (Commercial, Manufacturing and Employment District) prior to establishing a Business Planned Development. The proposal will establish a multi-story hotel with 190 keys, ground floor retail, restaurant, accessory parking and accessory and related uses. The 12-story hotel building is defined by a three (3) story masonry base accentuated with a steel canopy for the hotel entrance and a storefront at the ground floor of the building. The tower portion of the building sets back at the third floor and is defined by an enlarged architectural windows and metal cladding.

### **ACCESS/CIRCULATION**

Access for vehicular traffic is provided via West Lake Street and leads to 42-accessory parking spaces. The public alley allows access to (2) 10'x 25' loading berths located at the rear of the building. Access for pedestrians to the hotel occurs through a hotel entry lobby located along North Green Street; entrance for retail patrons is located on West Lake Street and North Green Street.