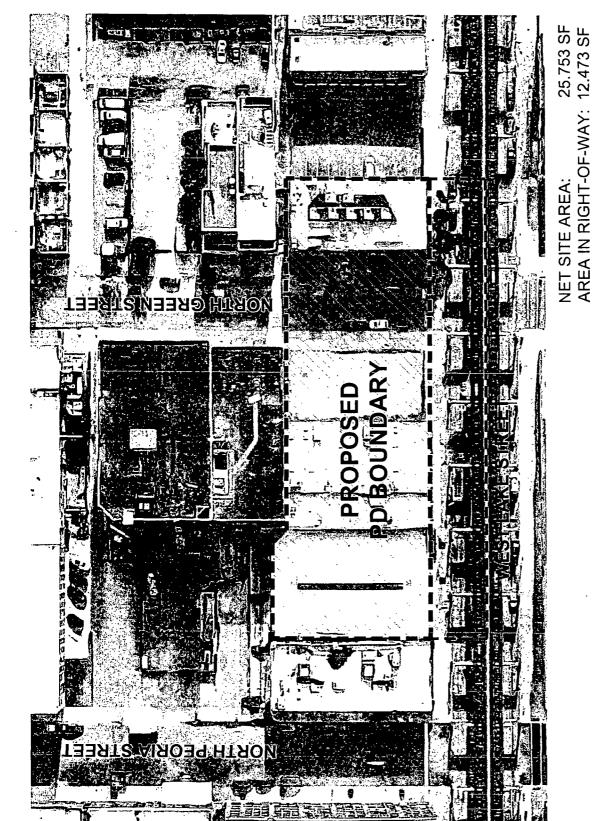

### BUSINESS PLANNED DEVELOPMENT NO. \_\_\_\_\_BULK REGULATIONS AND DATA TABLE

Gross Site Area (sf):

38,226

Area of Public Rights-of-Way (sf):

12,473

Net Site Area (sf):

25,753

Maximum Floor Area Ratio:

5.0

Maximum Floor Area (sf):

Subarea A:

119,155

Subarea B:

9,610

Minimum Off-Street Parking Spaces:

42