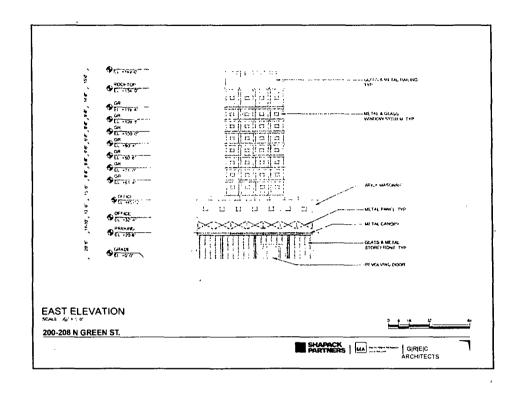

- 4. This Plan of Development consists of these 15 Statements; a Bulk Regulations and Data Table and the following exhibits and plans attached hereto prepared by GREC Architects and dated March 17, 2016 (the "Plans"): an Existing Zoning Map; an Existing Land-Use Map; a Planned Development Property and Boundary Line Map; a Site Plan; a Landscape/Green Roof Plan; Building Elevations (North, South, East and West). In any instance where a provision of this Planned Development conflicts with the Chicago Building Code, the Building Code shall control. This Planned Development conforms to the intent and purpose of the Zoning Ordinance, and all requirements thereof, and satisfies the established criteria for approval as a Planned Development. In case of a conflict between the terms of this Planned Development Ordinance and the Zoning Ordinance, this Planned Development Ordinance shall control.
- 5. The following uses are permitted in the area delineated herein as a Business Planned Development: Hotel/Motel, General and Limited Restaurant, Tavern, Outdoor Patio (including beverage and liquor sales and service at rooftop and at grade), Small and Medium Venues, Banquet or Meeting Halls, Food

### PROJECT DESCRIPTION AND BUILDING DESIGN

The applicant proposes to rezone the site from a C1-1 (Neighborhood Commercial District) to a C3-5 (Commercial, Manufacturing and Employment District) prior to establishing a Business Planned Development. The proposal will establish a multi-story hotel with 190 keys, ground floor retail, restaurant, accessory parking and accessory and related uses. The 12-story hotel building is defined by a three (3) story masonry base accentuated with a steel canopy for the hotel entrance and a storefront at the ground floor of the building. The tower portion of the building sets back at the third floor and is defined by an enlarged architectural windows and metal cladding.