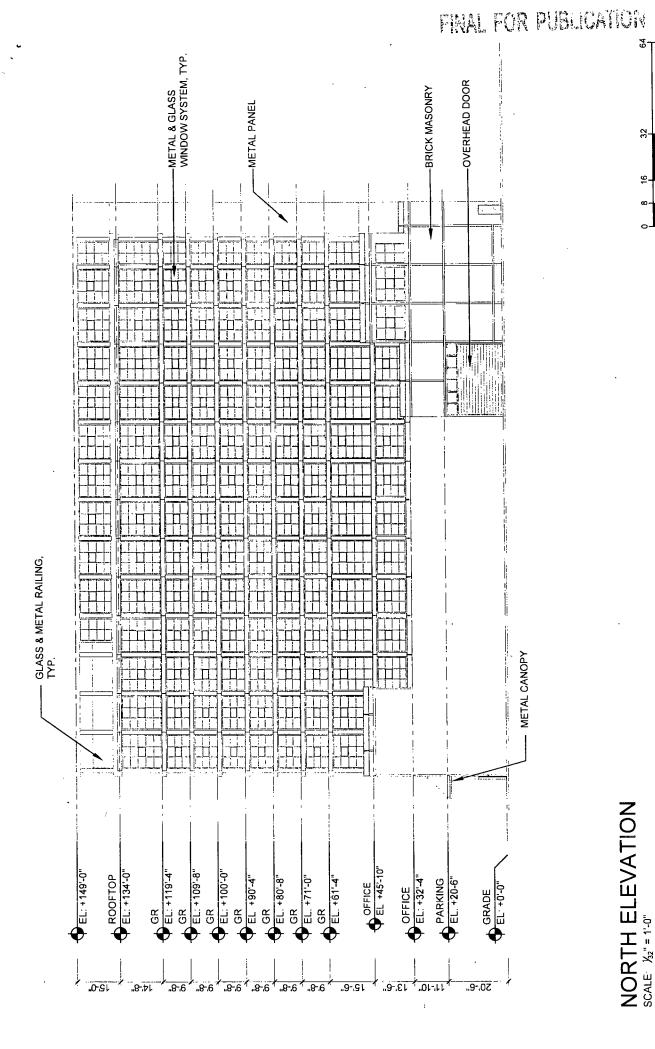

### PROJECT DESCRIPTION AND BUILDING DESIGN

The applicant proposes to rezone the site from a C1-1 (Neighborhood Commercial District) to a C3-5 (Commercial, Manufacturing and Employment District) prior to establishing a Business Planned Development. The proposal will establish a multi-story hotel with 190 keys, ground floor retail, restaurant, accessory parking and accessory and related uses. The 12-story hotel building is defined by a three (3) story masonry base accentuated with a steel canopy for the hotel entrance and a storefront at the ground floor of the building. The tower portion of the building sets back at the third floor and is defined by an enlarged architectural windows and metal cladding.