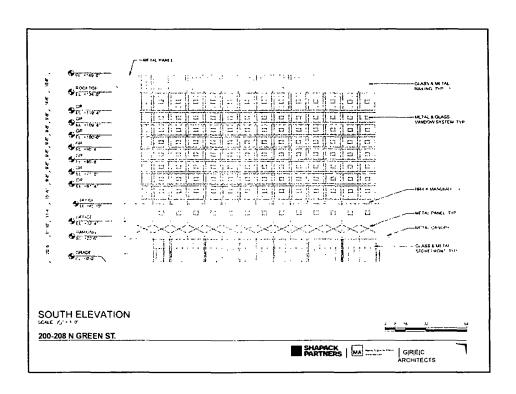

- 4. This Plan of Development consists of these 15 Statements; a Bulk Regulations and Data Table and the following exhibits and plans attached hereto prepared by GREC Architects and dated March 17, 2016 (the "Plans"): an Existing Zoning Map; an Existing Land-Use Map; a Planned Development Property and Boundary Line Map; a Site Plan; a Landscape/Green Roof Plan; Building Elevations (North, South, East and West). In any instance where a provision of this Planned Development conflicts with the Chicago Building Code, the Building Code shall control. This Planned Development conforms to the intent and purpose of the Zoning Ordinance, and all requirements thereof, and satisfies the established criteria for approval as a Planned Development. In case of a conflict between the terms of this Planned Development Ordinance and the Zoning Ordinance, this Planned Development Ordinance shall control.
- 5. The following uses are permitted in the area delineated herein as a Business Planned Development: Hotel/Motel, General and Limited Restaurant, Tavern, Outdoor Patio (including beverage and liquor sales and service at rooftop and at grade), Small and Medium Venues, Banquet or Meeting Halls, Food

### PROJECT DESCRIPTION AND BUILDING DESIGN

The applicant proposes to rezone the site from a C1-1 (Neighborhood Commercial District) to a C3-5 (Commercial, Manufacturing and Employment District) prior to establishing a Business Planned Development. The proposal will establish a multi-story hotel with 190 keys, ground floor retail, restaurant, accessory parking and accessory and related uses. The 12-story hotel building is defined by a three (3) story masonry base accentuated with a steel canopy for the hotel entrance and a storefront at the ground floor of the building. The tower portion of the building sets back at the third floor and is defined by an enlarged architectural windows and metal cladding.