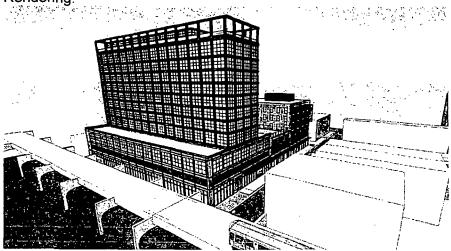

### PROJECT DESCRIPTION AND BUILDING DESIGN

The applicant proposes to rezone the site from a C1-1 (Neighborhood Commercial District) to a C3-5 (Commercial, Manufacturing and Employment District) prior to establishing a Business Planned Development. The proposal will establish a multi-story hotel with 190 keys, ground floor retail, restaurant, accessory parking and accessory and related uses. The 12-story hotel building is defined by a three (3) story masonry base accentuated with a steel canopy for the hotel entrance and a storefront at the ground floor of the building. The tower portion of the building sets back at the third floor and is defined by an enlarged architectural windows and metal cladding.