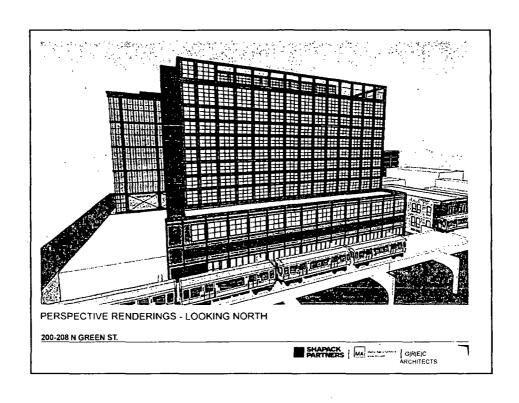

### PROJECT DESCRIPTION AND BUILDING DESIGN

The applicant proposes to rezone the site from a C1-1 (Neighborhood Commercial District) to a C3-5 (Commercial, Manufacturing and Employment District) prior to establishing a Business Planned Development. The proposal will establish a multi-story hotel with 190 keys, ground floor retail, restaurant, accessory parking and accessory and related uses. The 12-story hotel building is defined by a three (3) story masonry base accentuated with a steel canopy for the hotel entrance and a storefront at the ground floor of the building. The tower portion of the building sets back at the third floor and is defined by an enlarged architectural windows and metal cladding.