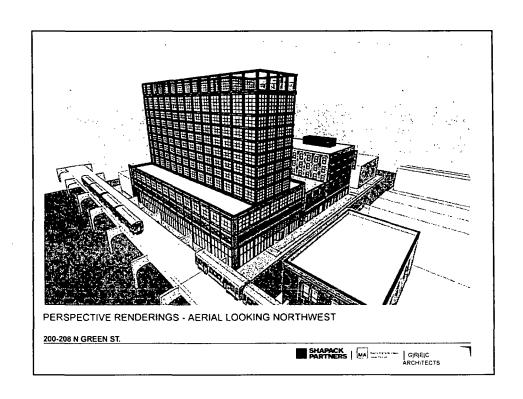

### PROJECT DESCRIPTION AND BUILDING DESIGN

The applicant proposes to rezone the site from a C1-1 (Neighborhood Commercial District) to a C3-5 (Commercial, Manufacturing and Employment District) prior to establishing a Business Planned Development. The proposal will establish a multi-story hotel with 190 keys, ground floor retail, restaurant, accessory parking and accessory and related uses. The 12-story hotel building is defined by a three (3) story masonry base accentuated with a steel canopy for the hotel entrance and a storefront at the ground floor of the building. The tower portion of the building sets back at the third floor and is defined by an enlarged architectural windows and metal cladding.

### **ACCESS/CIRCULATION**

Access for vehicular traffic is provided via West Lake Street and leads to 42-accessory parking spaces. The public alley allows access to (2) 10'x 25' loading berths located at the rear of the building. Access for pedestrians to the hotel occurs through a hotel entry lobby located along North Green Street; entrance for retail patrons is located on West Lake Street and North Green Street.