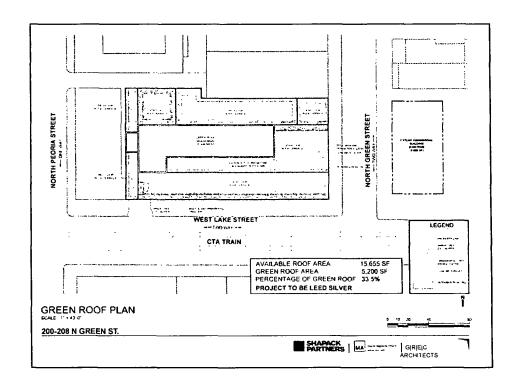

- 4. This Plan of Development consists of these 15 Statements; a Bulk Regulations and Data Table and the following exhibits and plans attached hereto prepared by GREC Architects and dated March 17, 2016 (the "Plans"): an Existing Zoning Map; an Existing Land-Use Map; a Planned Development Property and Boundary Line Map; a Site Plan; a Landscape/Green Roof Plan; Building Elevations (North, South, East and West). In any instance where a provision of this Planned Development conflicts with the Chicago Building Code, the Building Code shall control. This Planned Development conforms to the intent and purpose of the Zoning Ordinance, and all requirements thereof, and satisfies the established criteria for approval as a Planned Development. In case of a conflict between the terms of this Planned Development Ordinance and the Zoning Ordinance, this Planned Development Ordinance shall control.
- 5. The following uses are permitted in the area delineated herein as a Business Planned Development: Hotel/Motel, General and Limited Restaurant, Tavern, Outdoor Patio (including beverage and liquor sales and service at rooftop and at grade), Small and Medium Venues, Banquet or Meeting Halls, Food

### LANDSCAPING and SUSTAINABILITY

The applicant must comply with the City of Chicago's Landscape Ordinance. In addition the proposed building is required to achieve building certification and provide a 50% green roof as defined by the City of Chicago Sustainable Matrix.

The project complies with the Standards and Guidelines for Planned Developments in the Zoning Ordinance (Section 17-8-0900).

- 17-3-0400 Bulk and Density standards. The proposed Planned Development would not increase the maximum Floor Area Ratio (F.A.R.) stipulated under the C3-5 District but would remain consistent with the surrounding community. This project will have similar uses as the surrounding areas, which include lodging, commercial and retail uses, and accessory parking spaces.
- 2. 17-8-0908 Green Design: The proposed hotel building shall be required to achieve basic L.E.E.D certification and provide a 50% Green Roof over the net roof area to satisfy the requirements of the City of Chicago's Sustainable Guidelines.
- 3. 17-8-0905 Pedestrian Orientation: Primary pedestrian entrances are located at the sidewalk level and allow unimpeded pedestrian flow along N. Green Street and West Lake Street. Furthermore the entire street frontage of the building along N. Green Street and W. Lake Street is enlivened by a storefront system looking directly onto the street.
- 4. 17-8-0904 Transportation, Traffic, Circulation and Parking: Motor vehicle parking would be accessed from West Lake Street and an overhead door leading to a ramp allows vehicular traffic into the parking levels. The parking will be screen via a series of architectural windows.
- 5. 17-8-0901 Use, Bulk, Density and Intensity: The proposed development is compatible with the character of the surrounding area in terms of uses, density, and building scale. The proposed Planned Development would be consistent in bulk, density, and Floor Area Ratio (F.A.R.) with the surrounding area. The proposed project will remain with a maximum Floor Area Ratio (F.A.R.) to 5.0. The height of the proposed 12-story (150') hotel building will be consistent and is within the context of the surrounding area.