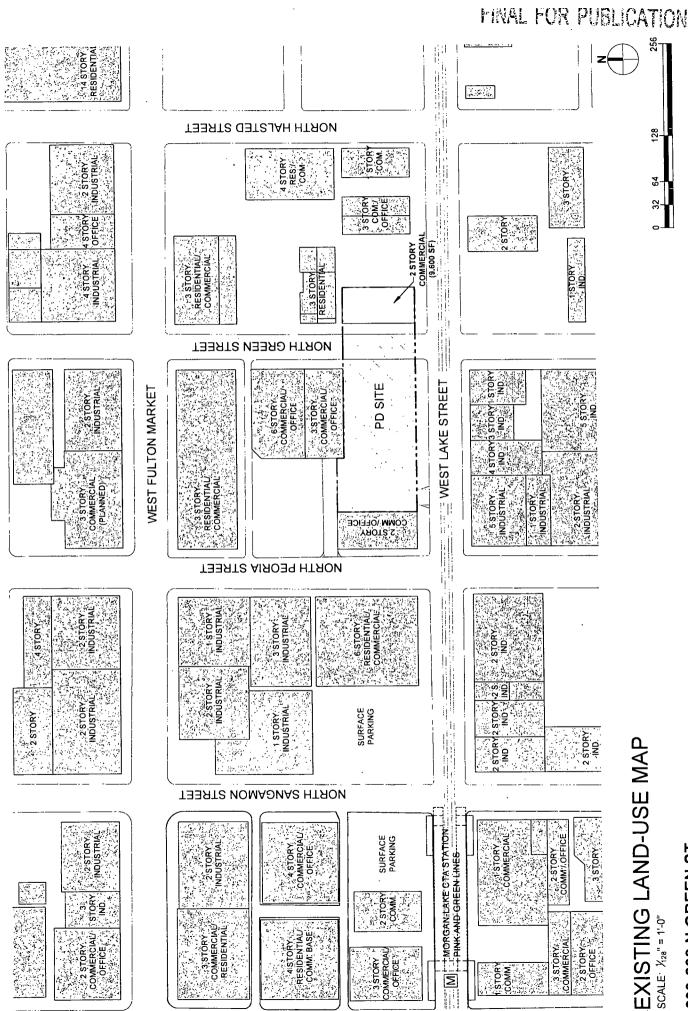

### PROJECT DESCRIPTION AND BUILDING DESIGN

The applicant proposes to rezone the site from a C1-1 (Neighborhood Commercial District) to a C3-5 (Commercial, Manufacturing and Employment District) prior to establishing a Business Planned Development. The proposal will establish a multi-story hotel with 190 keys, ground floor retail, restaurant, accessory parking and accessory and related uses. The 12-story hotel building is defined by a three (3) story masonry base accentuated with a steel canopy for the hotel entrance and a storefront at the ground floor of the building. The tower portion of the building sets back at the third floor and is defined by an enlarged architectural windows and metal cladding.