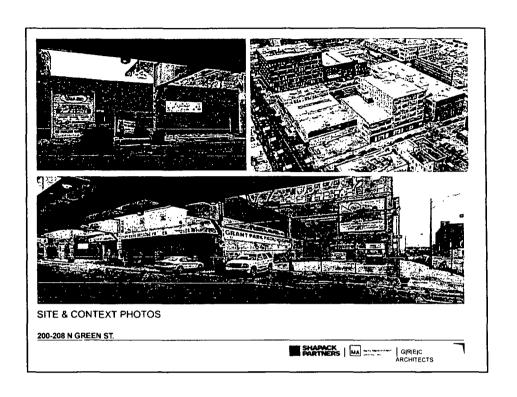

SHAPACK PARTNERS

APPLICANT: 200 GREEN DEVELOPER LLC

200-208 N GREEN ST.

ADDRESS: 820-850 W LAKE ST., 200-208 N GREEN ST. & 201-209 N GREEN ST. INTRODUCTION DATE: DECEMBER 9TH, 2015
PLAN COMMISSION DATE: MARCH 17TH, 2016