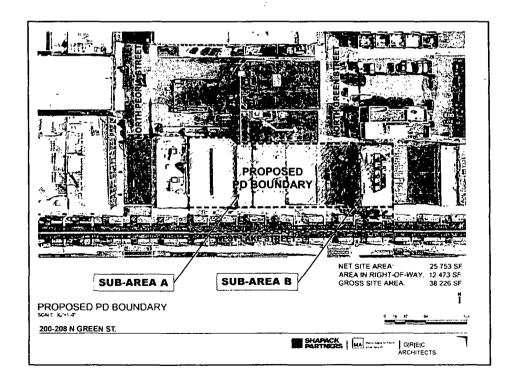

### BUSINESS PLANNED DEVELOPMENT NO. \_\_\_\_\_BULK REGULATIONS AND DATA TABLE

Gross Site Area (sf):

38,226

Area of Public Rights-of-Way (sf):

12,473

Net Site Area (sf):

25,753

Maximum Floor Area Ratio:

5.0

Maximum Floor Area (sf):

Subarea A:

119,155

Subarea B:

9,610

Minimum Off-Street Parking Spaces:

42

38.226 SF

GROSS SITE AREA:

64

32

# PROPOSED PD BOUNDARY SCALE: 12-1-0"

# PROPOSED PD SUB-AREAS SCALE: 1/4"-11-0"

SHAPACK PARTNERS

APPLICANT: 200 GREEN DEVELOPER LLC
ADDRESS 820-850 W LAKE ST., 200-208 N GREEN ST. & 201-209 N GREEN ST.
INTRODUCTION DATE DECEMBER 9TH, 2015
PLAN COMMISSION DATE MARCH 17TH, 2016