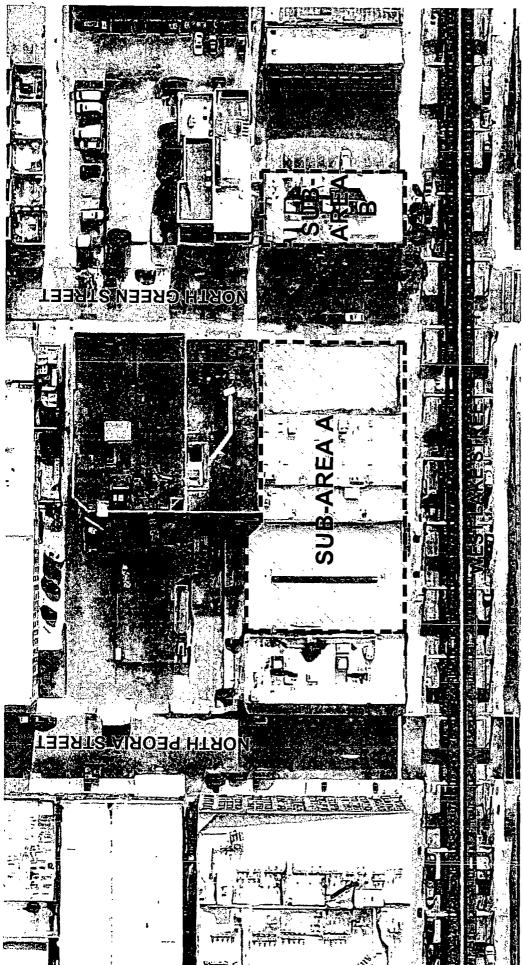

# PROPOSED PD BOUNDARY SCALE: 12-1-0"

# PROPOSED PD SUB-AREAS SCALE: 1/4"-11-0"

SHAPACK PARTNERS

APPLICANT: 200 GREEN DEVELOPER LLC
ADDRESS 820-850 W LAKE ST., 200-208 N GREEN ST. & 201-209 N GREEN ST.
INTRODUCTION DATE DECEMBER 9TH, 2015
PLAN COMMISSION DATE MARCH 17TH, 2016