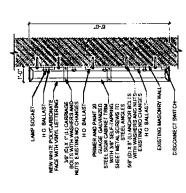

Dimensions: 6'-0" (H) x 25'-5" (L)

Height above grade: 25'-0"

Height below roof to top of sign: 2'-0"

Total Square feet of area 152.51

Such sign(s) shall comply with the applicable provisions of Chapter194A of the Chicago Municipal Zoning Ordinance and all other applicable provisions of the Municipal Code of the City of Chicago governing the construction and maintenance of outdoor signs, signboards, and structures.

2016 MAY -3 PH 12: 39

|                                              |             |                                                    |                                               | Mes                     | Mennx wall Sign             | ugis              |                                                                                                                |                      |                                         |
|----------------------------------------------|-------------|----------------------------------------------------|-----------------------------------------------|-------------------------|-----------------------------|-------------------|----------------------------------------------------------------------------------------------------------------|----------------------|-----------------------------------------|
| Zoning Olseter                               | ь           | s                                                  | Sign Measurements                             | rements                 |                             |                   | Total Square<br>Feet                                                                                           | Street<br>Frontage   | Zone<br>Multiplier                      |
| M1-2                                         | 25:-5       | 25'-5" (L) x                                       | -09                                           | ¥ (£)                   | 90                          | (a)               | 15251                                                                                                          | 350                  | \$                                      |
| fotal Allowable<br>9q Ft of 9ign<br>Anea     |             | Total Sign<br>Area For All<br>Signs On<br>Property | Wall<br>Area<br>Lott                          | Square                  | Square Feet of<br>Wall Area | P                 | Percentage of Wall<br>Area for Sign<br>Proposal                                                                | is the Sign<br>Expa  | is the Sign Visible From<br>Express way |
| 1750                                         |             | 308                                                | 100×37                                        | 3.70                    | 3,700 00                    |                   | 41%                                                                                                            | S.                   |                                         |
| Distance to the<br>Nearest<br>Expressway     |             | Distance From<br>Park                              | Distance to<br>Nearest<br>Residential<br>Zone | ce to<br>rest<br>rndal  | Distance<br>From Curb       | Curb              | Height of the Top of Sign                                                                                      | Height fro<br>Bottem | Height from Grade to<br>Boftom of Sign  |
| 1 000                                        | 14 BCC      | *                                                  | 25C                                           | يد                      | =                           | ı                 | 310.                                                                                                           | 73                   | 25.0.                                   |
| lluminated cr<br>Non-Illuminated<br>Sign     |             | Type of Lighting                                   | Gupt                                          | Oyu                     | Oynamic Image<br>Display    | 90                | Static                                                                                                         |                      |                                         |
| Iltuminated                                  |             | Fluorescent                                        | ant.                                          |                         | 2                           |                   | Yes                                                                                                            |                      |                                         |
| fotal Number<br>of Ballasts/<br>Transformers | <b> </b>    | nput of<br>Transformers                            | Wattage of<br>Lamps                           | 12 cd                   | Total Number<br>of Lamps    | итра<br>прз       | Total Wattage                                                                                                  |                      |                                         |
| 4                                            | 120         | >                                                  | 12                                            |                         | 12                          | _                 | 324                                                                                                            |                      |                                         |
| Allowable Area For Letters And Decorations   | ta For Leth | ers And D                                          | ecorations                                    |                         |                             |                   |                                                                                                                |                      |                                         |
| Square<br>Foctage of<br>Face Area            |             | C formula                                          | (Chaptay 2<br>For Co                          | irea - 10<br>irebustibi | C) - 25%<br>e Leffers       | - 100 =<br>And Dr | CBC (cmula ((Deptay area - 100) • 25% j-100 = Maxmum Allowable Area<br>For Combustible Letters And Declaration | atte Area            | Allowable<br>SQ FT. for<br>Letters And  |

Seneral Note

Length O. 25.5° (L)

BOX WALL SIGN SECTION SCALE: 1/4" .= 1'-0"

X=left/right margin clear zone equals stroke width of large cap C

**BUSINESS IDENTIFICATION SIGNAGE** SCALE: 3/16" = 1'-0"

ILLUMINATED SIGN PROPOSAL NOT TO SCALE