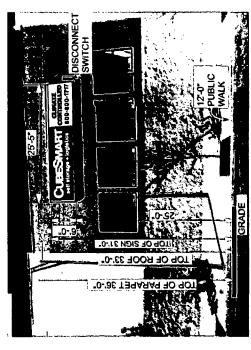

Dimensions: 6'-0" (H) x 25'-5" (L)

Height above grade: 25'-0"

Height below roof to top of sign: 2'-0"

Total Square feet of area 152.51

Such sign(s) shall comply with the applicable provisions of Chapter194A of the Chicago Municipal Zoning Ordinance and all other applicable provisions of the Municipal Code of the City of Chicago governing the construction and maintenance of outdoor signs, signboards, and structures.

Seneral Note

Length O. 25.5° (L)

BOX WALL SIGN SECTION SCALE: 1/4" .= 1'-0"

X=left/right margin clear zone equals stroke width of large cap C

**BUSINESS IDENTIFICATION SIGNAGE** SCALE: 3/16" = 1'-0"

ILLUMINATED SIGN PROPOSAL NOT TO SCALE