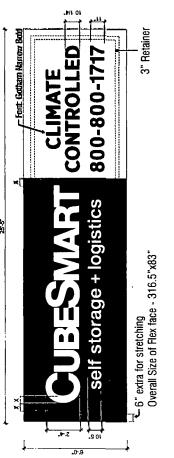

Dimensions: 6'-0" (H) x 25'-5" (L)

Height above grade: 25'-0"

Height below roof to top of sign: 2'-0"

Total Square feet of area 152.51

Such sign(s) shall comply with the applicable provisions of Chapter194A of the Chicago Municipal Zoning Ordinance and all other applicable provisions of the Municipal Code of the City of Chicago governing the construction and maintenance of outdoor signs, signboards, and structures.

Seneral Note

Length O. 25.5° (L)

BOX WALL SIGN SECTION SCALE: 1/4" .= 1'-0"

X=left/right margin clear zone equals stroke width of large cap C

**BUSINESS IDENTIFICATION SIGNAGE** SCALE: 3/16" = 1'-0"

ILLUMINATED SIGN PROPOSAL NOT TO SCALE

ISSUED FOR PERMIT Revisions Remarks 3/10/2016 Date: # 8312 S. South Chicago Ave. Chicago, IL 60617 **CUBESIMART Client Data** Store #873

elro signs

CALIFORNIA 400 West Wahnt Sheet, Garbera, CA 90245 (300) 927 4655 • Fax (310) 330-745;

04/29/2016

Dear City Clerk Mendoza

Ozko Sign and Lighting Co., respectfully request the permission and authority, to construct, install, and maintain two illuminated business identification signs in which each sign would be 6'-0" in height by 25'-5" in length with a total of 152.5 square feet in area at the property commonly known as 8312 South South Chicago Avenue Chicago, Illinois 60617.