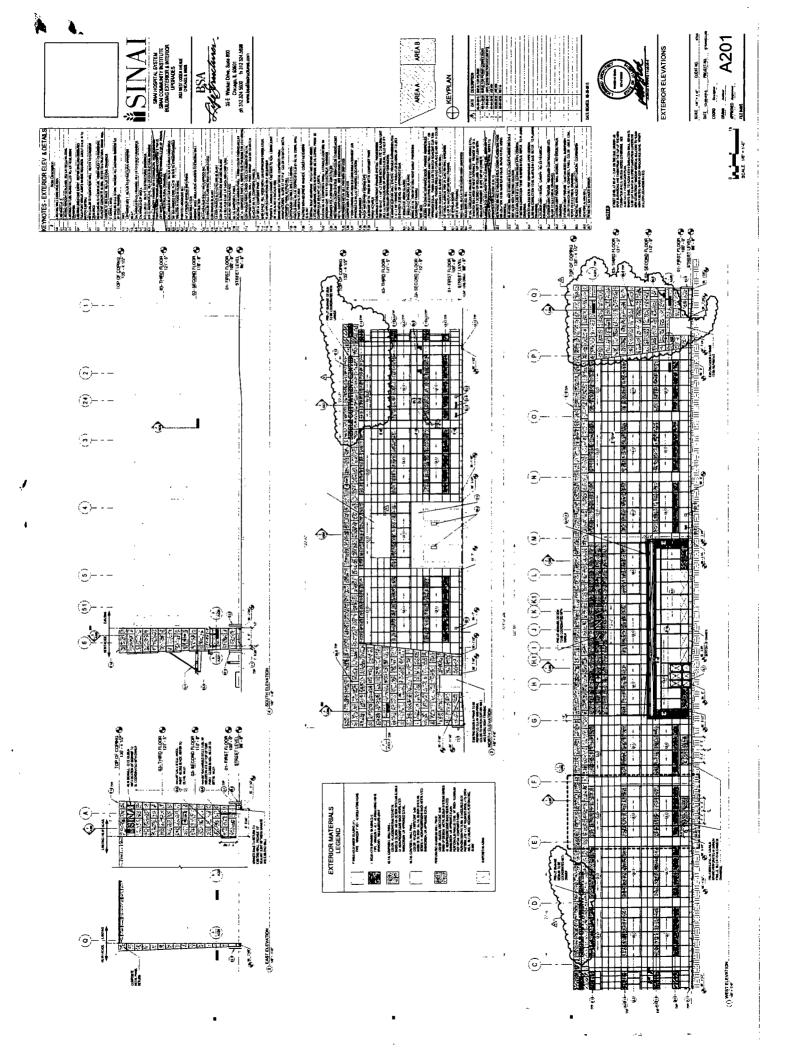

for the erection of a sign/signboard over 24 feet in height and/or over 100 square feet (in area of one face) at: (Business Name & Address)

| Mt. Sinai Hospital |                                        |                  |                     |        |  |  |
|--------------------|----------------------------------------|------------------|---------------------|--------|--|--|
|                    | 26                                     | 53 West Ogden    | Avenue              |        |  |  |
|                    | Cł                                     | nicago, IL 60608 |                     |        |  |  |
| WEST ELEV          | ATION SE                               | IGLE OUTPAT      | <b>FIENT CENTER</b> |        |  |  |
| Dimensions:        | Length                                 | 27'7"            | Height              | 1'6''  |  |  |
|                    | Height above grade/roof to top of sign |                  |                     | 30'-0" |  |  |
|                    | TOTAL SQUARE FOOT AREA:41.50           |                  |                     |        |  |  |