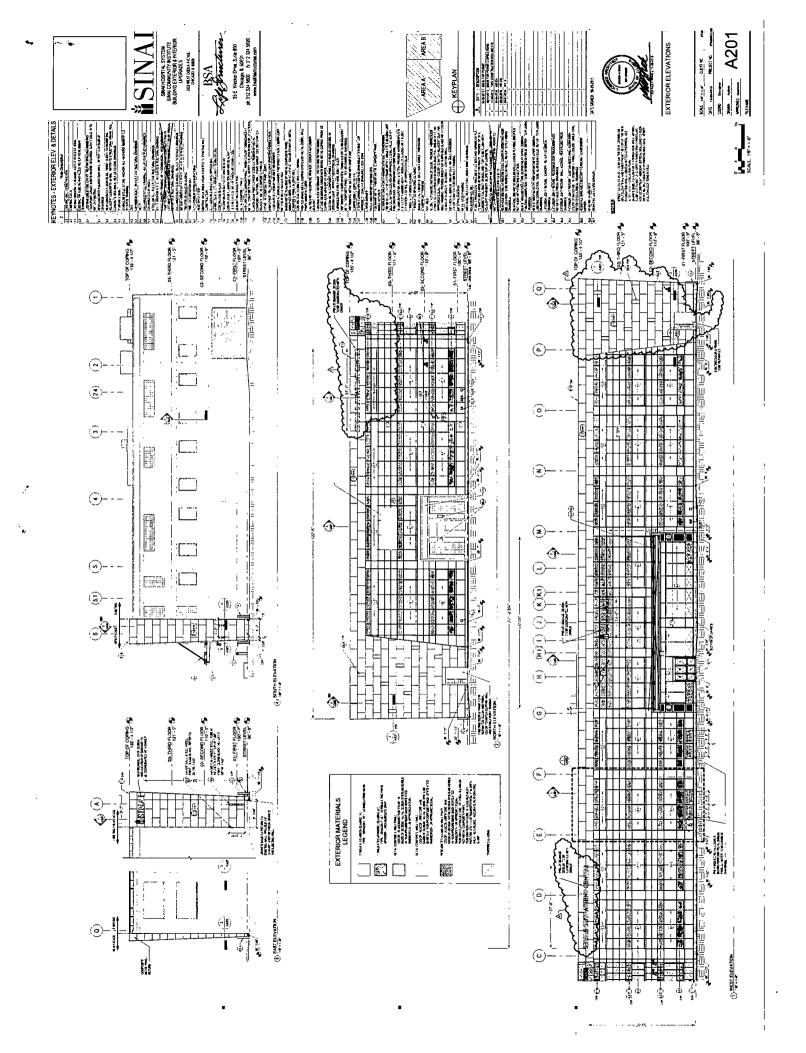

|                                        | Pobl        | ocki Sign Co              | mpany, LLC          |                                 |
|----------------------------------------|-------------|---------------------------|---------------------|---------------------------------|
|                                        |             | S. 70 <sup>th</sup> Stree |                     |                                 |
|                                        | Mil         | waukee, WI                | 53214               |                                 |
| for the erection of a                  | sign/signbo | ard over 24 fo            | eet in height and/o | r over 100 square feet (in area |
| of one face) at: (Bu                   | siness Name | & Address)                |                     |                                 |
|                                        |             |                           |                     |                                 |
|                                        | Mt.         | Sinai Hospi               | tal                 |                                 |
|                                        | 26          | 53 West Ogd               | en Avenue           |                                 |
|                                        | Ch          | nicago, IL 60             | 608                 |                                 |
| EAST ELEV                              | VATION      |                           |                     |                                 |
| Dimensions:                            | Length      | 9'2"                      | Height              | 3'2"                            |
| Height above grade/roof to top of sign |             | 30'-0"                    |                     |                                 |
| TOTAL SQUARE FOOT AREA:                |             |                           | 29.86               |                                 |