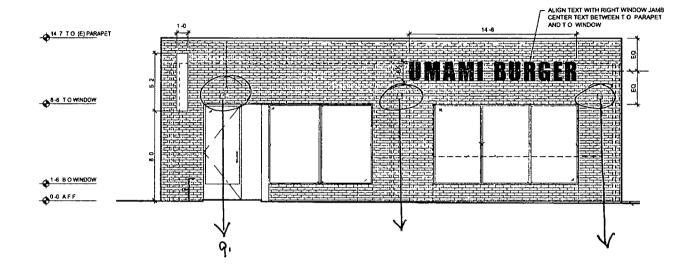

SECTION 1. Permission and authority are hereby given and granted to UMAMI BURGER, upon the terms and subject to the conditions of this ordinance to construct, install, maintain and use three (3) Light Fixture(s) projecting over the public right-of-way adjacent to its premises known as 945 W. Randolph St..

Said Light Fixture(s) at W RANDOLPH ST measure(s): Three (3) at point four two (.42) feet in length, point four two (.42) feet in width and nine (9) feet above grade level.

The location of said privilege shall be as shown on prints kept on file with the Department of Business Affairs and Consumer Protection and the Office of the City Clerk.

Authority herein given and granted for a period of five (5) years from and after Date of Passage.

Alderman

Walter Burnett Jr. 27th Ward

• . .

. .

| 0411-1 | <b>m</b> +     | 2890 Rowens Avanue<br>Suite # 102<br>Los Angeles: California<br>323 284 38921<br>investigational son | UMAMI CHICAGO |           |              |
|--------|----------------|------------------------------------------------------------------------------------------------------|---------------|-----------|--------------|
|        |                |                                                                                                      | RANDOLPH ST   |           |              |
|        |                |                                                                                                      | CHICAGO L     |           |              |
|        | O 0 €01 PL 007 |                                                                                                      | EXT ELEVATION | 1/4 = 1-0 | <br>04/11/16 |