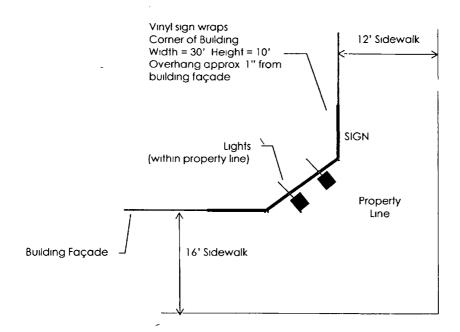

Said sign structure(s) measures as follows; along W. Lake Street: One (1) at twenty (20) feet in length, ten (10) feet in height and seven (7) feet above grade level.

The location of said privilege shall be as shown on prints kept on file with the Department of Business Affairs and Consumer Protection and the Office of the City Clerk.

## **DEPICTION OF PUBLIC WAY USE FROM ABOVE**

|  |  | • |  |  |
|--|--|---|--|--|
|  |  |   |  |  |
|  |  |   |  |  |
|  |  |   |  |  |
|  |  |   |  |  |
|  |  |   |  |  |
|  |  |   |  |  |
|  |  |   |  |  |