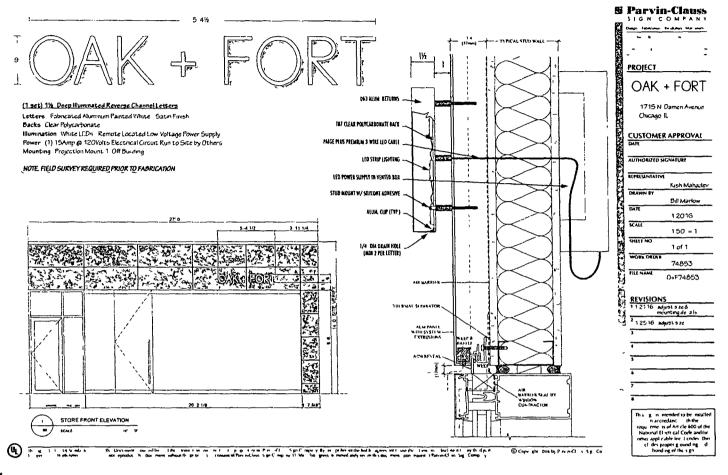

ORDINANCE
OAK + FORT
Acct. No. 404792 - 1
Permit No. 1122519

Be It Ordained by the City Council of the City of Chicago:

SECTION 1. Permission and authority are hereby given and granted to OAK + FORT, upon the terms and subject to the conditions of this ordinance to maintain and use one (1) sign(s) projecting over the public right-of-way attached to its premises known as 1715 N. Damen Ave..

Said sign structure(s) measures as follows; along N. Damen:

One (1) at five point three three (5.33) feet in length, point seven five (.75) feet in height and ten point two five (10.25) feet above grade level.

The location of said privilege shall be as shown on prints kept on file with the Department of Business Affairs and Consumer Protection and the Office of the City Clerk.

Said privilege shall be constructed in accordance with plans and specifications approved by the Department of Transportation (Division of Project Development) and Zoning Department - Signs.