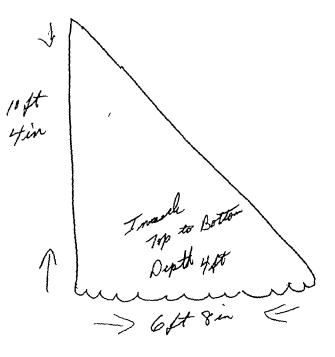

Ξ.

Said Awning(s) at W. Lowell measure(s):

One (1) at ten point four two (10.42) feet in length, and three point seven five (3.75) feet in width for a total of thirtynine point zero eight (39.08) square feet.