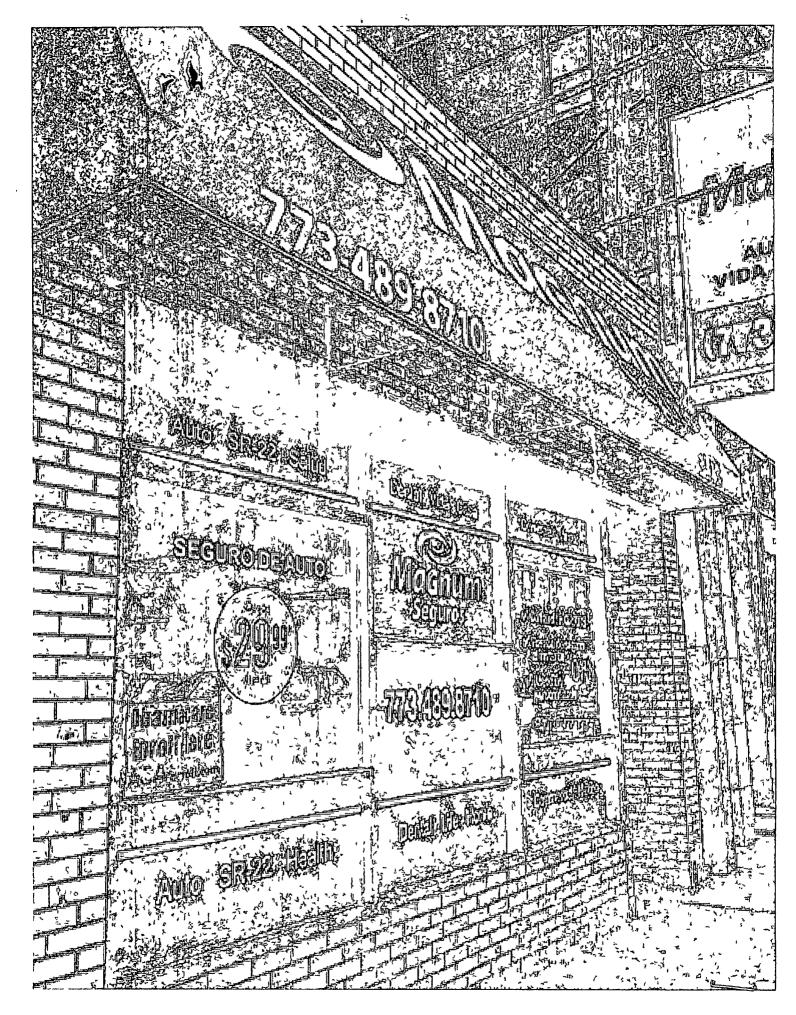

ORDINANCE MAGNUM INSURANCE Acct. No. 314280 - 3 Permit No. 1122735

Be It Ordained by the City Council of the City of Chicago:

SECTION 1. Permission and authority are hereby given and granted to MAGNUM INSURANCE, upon the terms and subject to the conditions of this ordinance to maintain and use, as now constructed, one (1) Awning(s) projecting over the public right-of-way adjacent to its premises known as 3418 W. Diversey Ave..

Said Awning(s) at W. Diversey Avenue measure(s):

One (1) at eighteen (18) feet in length, and two (2) feet in width for a total of thirty-six (36) square feet.

The location of said privilege shall be as shown on prints kept on file with the Department of Business Affairs and Consumer Protection and the Office of the City Clerk.