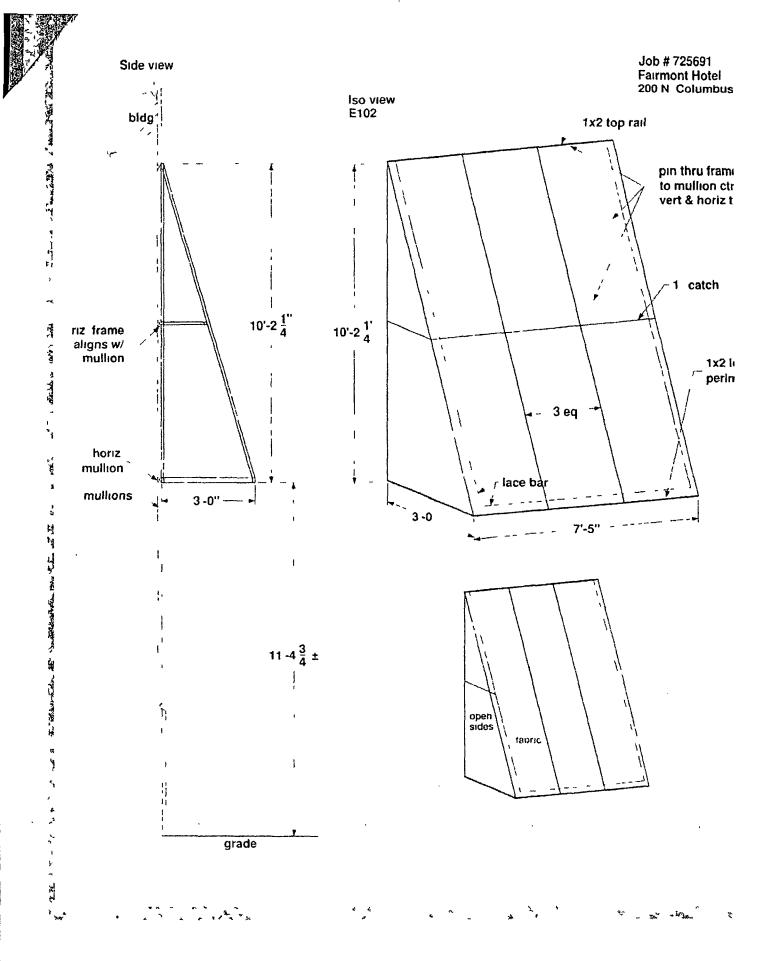

SECTION 1. Permission and authority are hereby given and granted to The Fairmont Chicago, upon the terms and subject to the conditions of this ordinance to construct, install, maintain and use seven (7) Awning(s) projecting over the public right-of-way adjacent to its premises known as 200 N. Columbus Dr..

Said Awning(s) at N. Columbus Drive measure(s):

Two (2) at seven point four two (7.42) feet in length, and three (3) feet in width for a total of forty-four point five two (44.52) square feet.

Five (5) at nine point seven five (9.75) feet in length, and three (3) feet in width for a total of one hundred forty-six point two five (146.25) square feet.

The location of said privilege shall be as shown on prints kept on file with the Department of Business Affairs and Consumer Protection and the Office of the City Clerk.

Said privilege shall be constructed in accordance with plans and specifications approved by the Zoning Department - Signs.