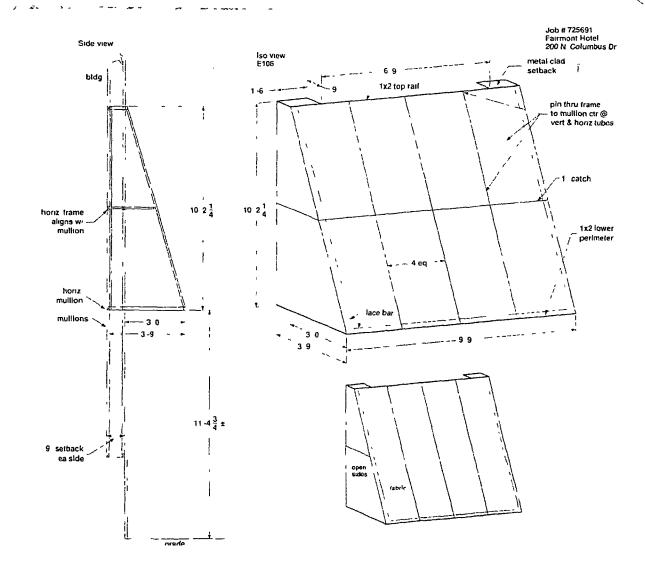

SECTION 1. Permission and authority are hereby given and granted to The Fairmont Chicago, upon the terms and subject to the conditions of this ordinance to construct, install, maintain and use seven (7) Awning(s) projecting over the public right-of-way adjacent to its premises known as 200 N. Columbus Dr..

Said Awning(s) at N. Columbus Drive measure(s):

Two (2) at seven point four two (7.42) feet in length, and three (3) feet in width for a total of forty-four point five two (44.52) square feet.

Five (5) at nine point seven five (9.75) feet in length, and three (3) feet in width for a total of one hundred forty-six point two five (146.25) square feet.

The location of said privilege shall be as shown on prints kept on file with the Department of Business Affairs and Consumer Protection and the Office of the City Clerk.

Said privilege shall be constructed in accordance with plans and specifications approved by the Zoning Department - Signs.