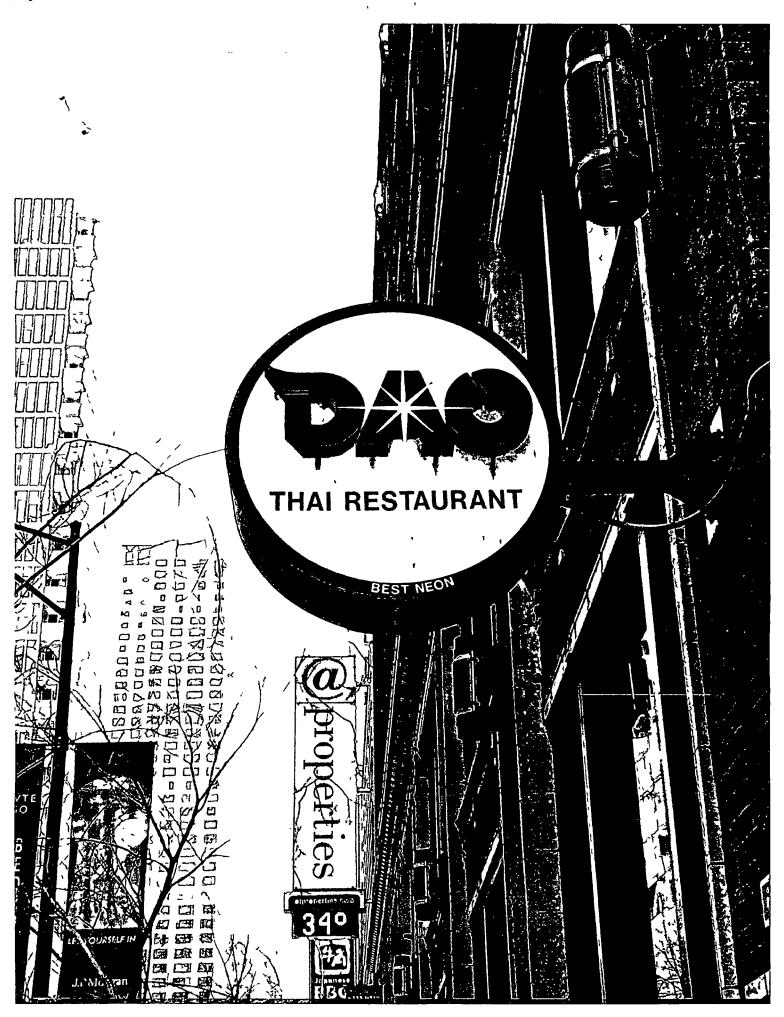

. i I · · · •

.

ORDINANCE DAO THAI RESTRAUNT Acct. No. 6942 - 1 Permit No. 1122899

Be It Ordained by the City Council of the City of Chicago:

SECTION 1. Permission and authority are hereby given and granted to DAO THAI RESTRAUNT, upon the terms and subject to the conditions of this ordinance to maintain and use one (1) sign(s) projecting over the public right-of-way attached to its premises known as 230 E. Ohio St..

Said sign structure(s) measures as follows; along E. Ohio Street: One (1) at four point five (4.5) feet in length, three (3) feet in height and ten (10) feet above grade level.

The location of said privilege shall be as shown on prints kept on file with the Department of Business Affairs and Consumer Protection and the Office of the City Clerk.