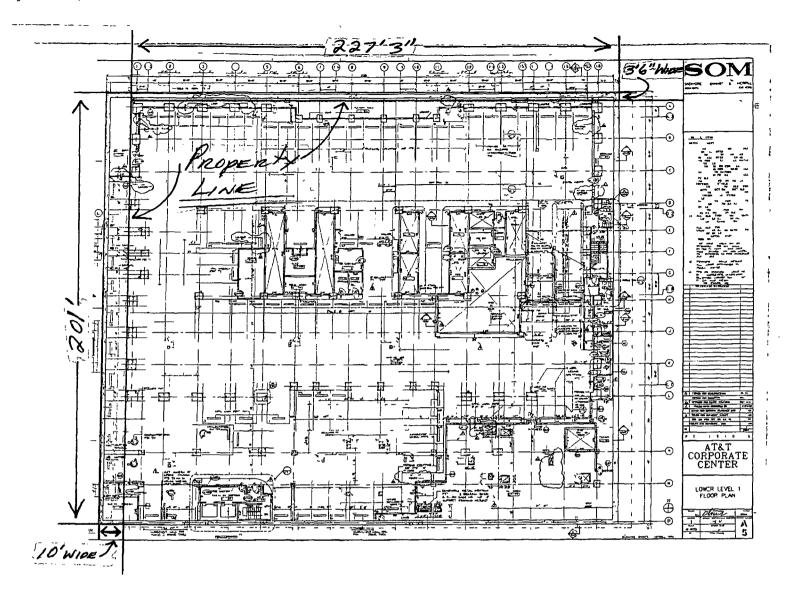

Said Vault(s) at S. Franklin Street 1st Level measure(s):

One (1) at two hundred one (201) feet in length, and ten (10) feet in width for a total of two thousand ten (2010) square feet.

Said Vault(s) at 2nd Level measure(s):

One (1) at two hundred one (201) feet in length, and ten (10) feet in width for a total of two thousand ten (2010) square feet.

Said Vault(s) at W. Monroe Street 1st Level measure(s):

One (1) at two hundred twenty-seven point two five (227.25) feet in length, and three point five (3.5) feet in width for a total of seven hundred ninety-five point three eight (795.38) square feet.

Said Vault(s) at 2nd Level measure(s):

One (1) at two hundred twenty-seven point two five (227.25) feet in length, and three point five (3.5) feet in width for a total of seven hundred ninety-five point three eight (795.38) square feet.

The location of said privilege shall be as shown on prints kept on file with the Department of Business Affairs and Consumer Protection and the Office of the City Clerk.

Said privilege shall be constructed in accordance with plans and specifications approved by the Department of Transportation (Office of Underground Coordination).