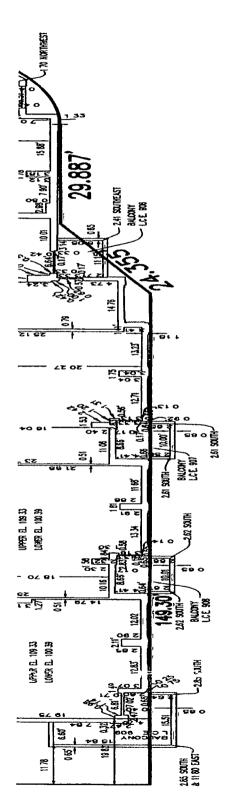

ORDINANCE
530 LAKE SHORE DRIVE CONDOMINIUM ASSOCIATION
Acct. No. 211477 - 1
Permit No. 1123042

Be It Ordained by the City Council of the City of Chicago:

SECTION 1. Permission and authority are hereby given and granted to 530 LAKE SHORE DRIVE CONDOMINIUM ASSOCIATION, upon the terms and subject to the conditions of this ordinance to maintain and use, as now constructed, eighty-seven (87) Balcony(s) projecting over the public right-of-way adjacent to its premises known as 530 N. Lake Shore Dr..

Said Balcony(s) at E. GRAND AVE. measure(s):

Eighty-seven (87) at sixteen (16) feet in length, and three (3) feet in width for a total of four thousand one hundred seventy-six (4176) square feet.

The location of said privilege shall be as shown on prints kept on file with the Department of Business Affairs and Consumer Protection and the Office of the City Clerk.

Said privilege shall be constructed in accordance with plans and specifications approved by the Department of Planning and Development and Department of Transportation (Division of Project Development).