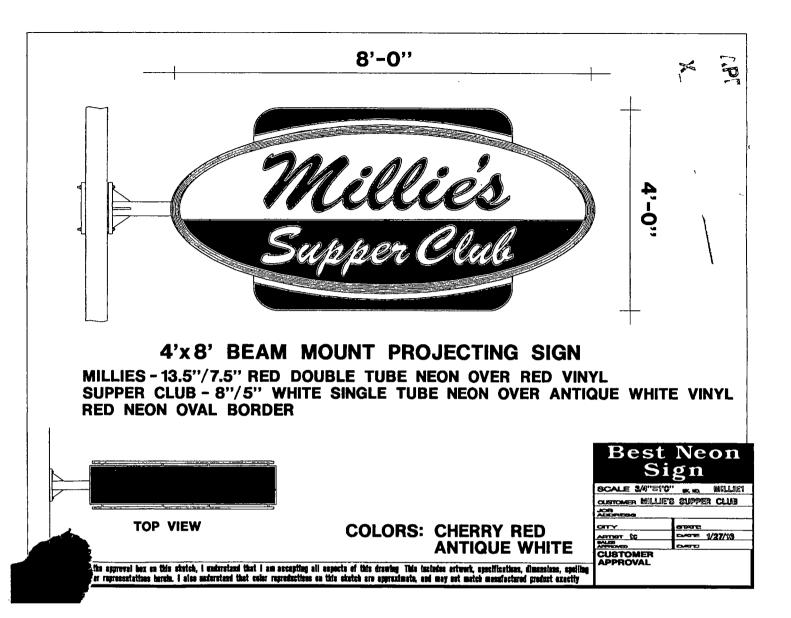

Be It Ordained by the City Council of the City of Chicago:

SECTION 1. Permission and authority are hereby given and granted to MILLIE'S SUPPER CLUB, upon the terms and subject to the conditions of this ordinance to maintain and use one (1) sign(s) projecting over the public right-of-way attached to its premises known as 2438 N. Lincoln Ave..

Said sign structure(s) measures as follows; along N. Lincoln: One (1) at eight (8) feet in length, four (4) feet in height and twelve (12) feet above grade level.

The location of said privilege shall be as shown on prints kept on file with the Department of Business Affairs and Consumer Protection and the Office of the City Clerk.

Said privilege shall be constructed in accordance with plans and specifications approved by the Department of Transportation (Division of Project Development) and Zoning Department - Signs.

This grant of privilege in the public way shall be subject to the provisions of Section 10-28-015 and all other required provisions of the Municipal Code of Chicago.